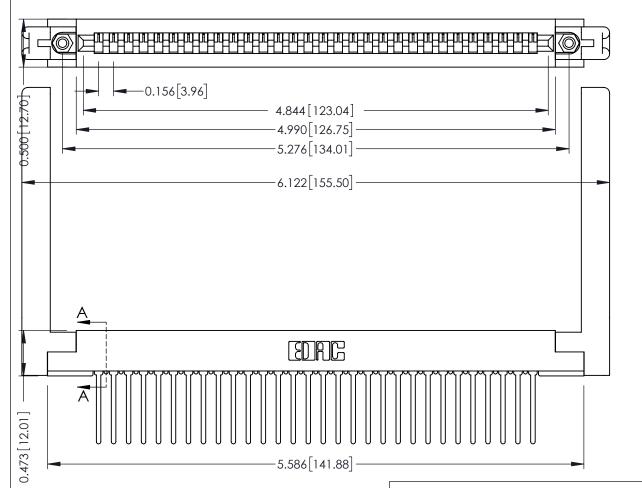

**Contact Detail** 

Wire Wrap .046x.013(1.17x0.33) - Tail LG=.708(17.98) .156 [3.96] Contact Spacing x .200 [5.08] Row Spacing

**SECTION A-A** 

.175 [4.45] Point of Contact (FROM BTM OF SLOT)

Card Slot Accepts .054 [1.37] to .070 [1.78] Thick P.C. Board

**See Accompanying Pages for:** 

- **Contact Bend Details**
- **Mounting Options**

307 / 357 Card Edge Connector Part Number: 357-030-545-158

| ACAD REFERENCE NO. 307 ENG MASTER |                  |
|-----------------------------------|------------------|
| DRAWN: J.LEE                      | DATE: AUG. 11/09 |
| CHECKED:                          | DATE:            |
| SCALE: NTS                        | SHEET 1 OF 3     |
| DRAWING NUMBER                    | ISSUE            |
| 307 Assembly                      | 1                |