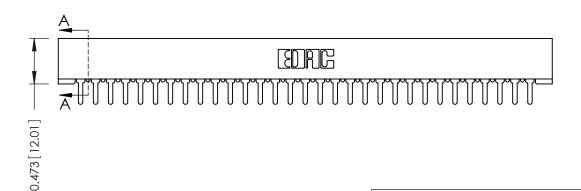

## **SECTION A-A**

**See Accompanying Pages for:** 

- **Contact Bend Details**
- **Mounting Options**

307 / 357 Card Edge Connector Part Number: 357-031-425-101

**EDAC INC** TORONTO, ONTARIO CANADA

THESE DRAWINGS AND SPECIFICATIONS ARE THE PROPERTY OF EDAC INC.,AND SHALL NOT BE REPRODUCED, OR COPIED OR USED AS THE BASIS FOR THE MANUFACTURE OR SALE OF APPARATUS WITHOUT WRITTEN PERMISSION.