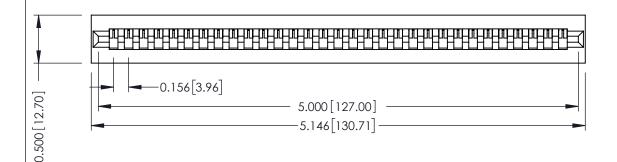

**Mounting Option** No Mounting Lugs **Contact Detail** 

PC Tail .046x.013(1.17x0.33) - Tail LG=.213(5.41) .156 [3.96] Contact Spacing x .200 [5.08] Row Spacing

THIS IS A C.A.D. GENERATED DRAWING DO NOT MAKE MANUAL REVISIONS TO MASTER.