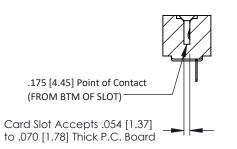

**Mounting Option** No Mounting Lugs **Contact Detail** 

PC Tail .046x.013(1.17x0.33) - Tail LG=.213(5.41) .156 [3.96] Contact Spacing x .200 [5.08] Row Spacing

THIS IS A C.A.D. GENERATED DRAWING DO NOT MAKE MANUAL REVISIONS TO MASTER.