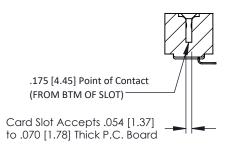

## **SECTION A-A**

**See Accompanying Pages for:** 

- **Contact Bend Details**
- **Mounting Options**

307 / 357 Card Edge Connector Part Number: 357-033-453-101

**EDAC INC** TORONTO, ONTARIO CANADA

THESE DRAWINGS AND SPECIFICATIONS ARE THE PROPERTY OF EDAC INC.,AND SHALL NOT BE REPRODUCED, OR COPIED OR USED AS THE BASIS FOR THE MANUFACTURE OR SALE OF APPARATUS WITHOUT WRITTEN PERMISSION.