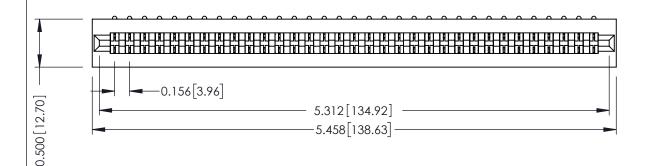

**Mounting Option** No Mounting Lugs **Contact Detail** 

90 Degree Bend (Code 421 Contacts)

.156 [3.96] Contact Spacing x .200 [5.08] Row Spacing

THIS IS A C.A.D. GENERATED DRAWING DO NOT MAKE MANUAL REVISIONS TO MASTER.

| ACAD REFERENCE NO. | 307 ENG MASTER   |
|--------------------|------------------|
| DRAWN: J.LEE       | DATE: AUG. 11/09 |
| CHECKED:           | DATE:            |
| SCALE: NTS         | SHEET 1 OF 3     |
| DRAWING NUMBER     | ISSUE            |
| 307 Assembly       | 1                |