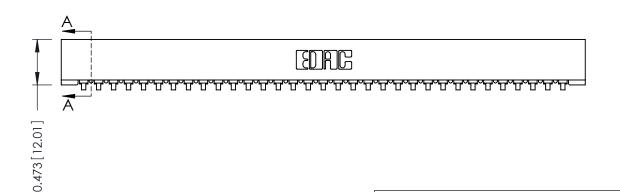

## **SECTION A-A**

**See Accompanying Pages for:** 

- **Contact Bend Details**
- **Mounting Options**

307 / 357 Card Edge Connector Part Number: 357-033-453-101

**EDAC INC** TORONTO, ONTARIO CANADA

THESE DRAWINGS AND SPECIFICATIONS ARE THE PROPERTY OF EDAC INC.,AND SHALL NOT BE REPRODUCED, OR COPIED OR USED AS THE BASIS FOR THE MANUFACTURE OR SALE OF APPARATUS WITHOUT WRITTEN PERMISSION.