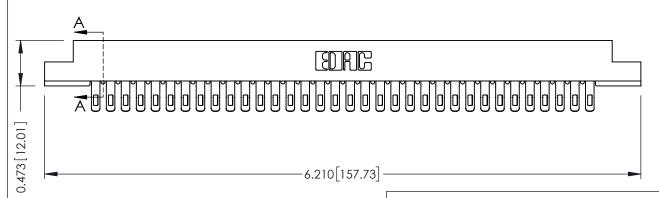

**Mounting Option** #4-40 Unified Threaded Inserts **Contact Detail** 

Extender Board Bend (Code 400 Contacts) .156 [3.96] Contact Spacing x .200 [5.08] Row Spacing

THIS IS A C.A.D. GENERATED DRAWING DO NOT MAKE MANUAL REVISIONS TO MASTER.

ORIGINAL

**SECTION A-A** 

**See Accompanying Pages for:** 

- **Contact Bend Details**
- **Mounting Options**

307 / 357 Card Edge Connector Part Number: 357-068-455-208

**EDAC INC** TORONTO, ONTARIO CANADA

THESE DRAWINGS AND SPECIFICATIONS ARE THE PROPERTY OF EDAC INC.,AND SHALL NOT BE REPRODUCED, OR COPIED OR USED AS THE BASIS FOR THE MANUFACTURE OR SALE OF APPARATUS WITHOUT WRITTEN PERMISSION.

| ACAD REFERENCE NO. | 307 ENG MASTER   |
|--------------------|------------------|
| DRAWN: J.LEE       | DATE: AUG. 11/09 |
| CHECKED:           | DATE:            |
| SCALE: NTS         | SHEET 1 OF 3     |
| DRAWING NUMBER     | ISSUE            |