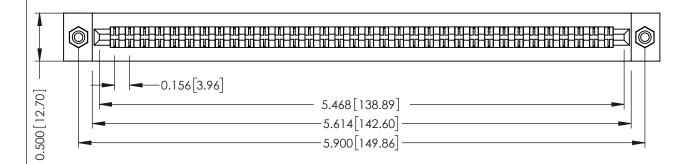

**Mounting Option** #4-40 Unified Threaded Inserts **Contact Detail** 

Extender Board Bend (Code 400 Contacts) .156 [3.96] Contact Spacing x .200 [5.08] Row Spacing

THIS IS A C.A.D. GENERATED DRAWING DO NOT MAKE MANUAL REVISIONS TO MASTER.

ORIGINAL

**SECTION A-A** 

**See Accompanying Pages for:** 

- **Contact Bend Details**
- **Mounting Options**

307 / 357 Card Edge Connector Part Number: 357-068-455-208

**EDAC INC** TORONTO, ONTARIO CANADA

THESE DRAWINGS AND SPECIFICATIONS ARE THE PROPERTY OF EDAC INC.,AND SHALL NOT BE REPRODUCED, OR COPIED OR USED AS THE BASIS FOR THE MANUFACTURE OR SALE OF APPARATUS WITHOUT WRITTEN PERMISSION.

| ACAD REFERENCE NO. | 307 ENG MASTER   |
|--------------------|------------------|
| DRAWN: J.LEE       | DATE: AUG. 11/09 |
| CHECKED:           | DATE:            |
| SCALE: NTS         | SHEET 1 OF 3     |
| DRAWING NUMBER     | ISSUE            |