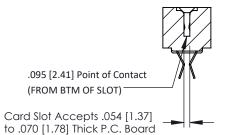

**Mounting Option** #4-40 Unified Threaded Inserts **Contact Detail** 

Extender Board Bend (Code 400 Contacts) .156 [3.96] Contact Spacing x .200 [5.08] Row Spacing

THIS IS A C.A.D. GENERATED DRAWING DO NOT MAKE MANUAL REVISIONS TO MASTER.

ORIGINAL

**SECTION A-A** 

**See Accompanying Pages for:** 

- **Contact Bend Details**
- **Mounting Options**

307 / 357 Card Edge Connector Part Number: 357-068-455-208

**EDAC INC** TORONTO, ONTARIO CANADA

THESE DRAWINGS AND SPECIFICATIONS ARE THE PROPERTY OF EDAC INC.,AND SHALL NOT BE REPRODUCED, OR COPIED OR USED AS THE BASIS FOR THE MANUFACTURE OR SALE OF APPARATUS WITHOUT WRITTEN PERMISSION.

| ACAD REFERENCE NO. | 307 ENG MASTER   |
|--------------------|------------------|
| DRAWN: J.LEE       | DATE: AUG. 11/09 |
| CHECKED:           | DATE:            |
| SCALE: NTS         | SHEET 1 OF 3     |
| DRAWING NUMBER     | ISSUE            |