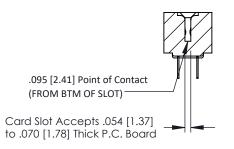

## **SECTION A-A**

**See Accompanying Pages for:** 

- **Contact Bend Details**
- **Mounting Options**

307 / 357 Card Edge Connector Part Number: 357-070-424-201

**EDAC INC** TORONTO, ONTARIO CANADA

THESE DRAWINGS AND SPECIFICATIONS ARE THE PROPERTY OF EDAC INC.,AND SHALL NOT BE REPRODUCED,OR COPIED OR USED AS THE BASIS FOR THE MANUFACTURE OR SALE OF APPARATUS WITHOUT WRITTEN PERMISSION.