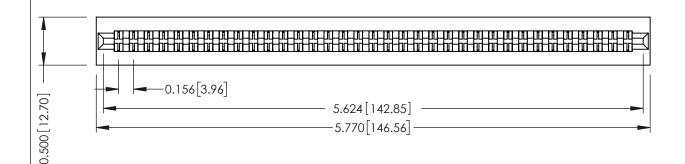

**Mounting Option** No Mounting Lugs **Contact Detail** 

PC Tail .023x.013(0.58x0.33) - Tail LG=.213(5.41) .156 [3.96] Contact Spacing x .200 [5.08] Row Spacing

THIS IS A C.A.D. GENERATED DRAWING DO NOT MAKE MANUAL REVISIONS TO MASTER.

## **SECTION A-A**

**See Accompanying Pages for:** 

- **Contact Bend Details**
- **Mounting Options**

307 / 357 Card Edge Connector Part Number: 357-070-424-201

**EDAC INC** TORONTO, ONTARIO CANADA

THESE DRAWINGS AND SPECIFICATIONS ARE THE PROPERTY OF EDAC INC.,AND SHALL NOT BE REPRODUCED,OR COPIED OR USED AS THE BASIS FOR THE MANUFACTURE OR SALE OF APPARATUS WITHOUT WRITTEN PERMISSION.