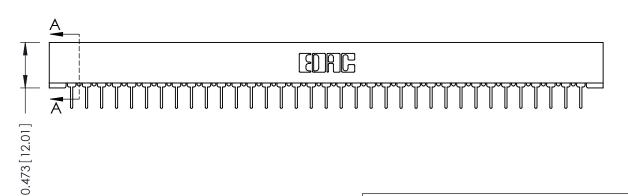

## **SECTION A-A**

**See Accompanying Pages for:** 

- **Contact Bend Details**
- **Mounting Options**

307 / 357 Card Edge Connector Part Number: 357-070-424-201

**EDAC INC** TORONTO, ONTARIO CANADA

THESE DRAWINGS AND SPECIFICATIONS ARE THE PROPERTY OF EDAC INC.,AND SHALL NOT BE REPRODUCED,OR COPIED OR USED AS THE BASIS FOR THE MANUFACTURE OR SALE OF APPARATUS WITHOUT WRITTEN PERMISSION.