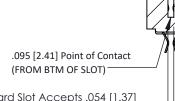

ORIGINAL

**SECTION A-A** 

Card Slot Accepts .054 [1.37] to .070 [1.78] Thick P.C. Board

**See Accompanying Pages for:** 

- **Contact Bend Details**
- **Mounting Options**

307 / 357 Card Edge Connector Part Number: 357-080-456-207