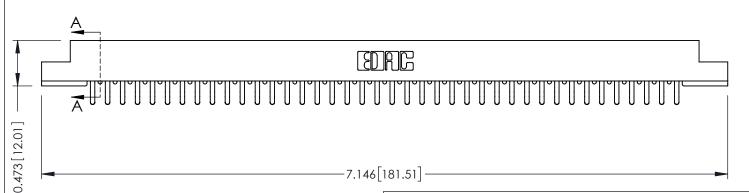

ORIGINAL

**SECTION A-A** 

Card Slot Accepts .054 [1.37] to .070 [1.78] Thick P.C. Board

**See Accompanying Pages for:** 

- **Contact Bend Details**
- **Mounting Options**

307 / 357 Card Edge Connector Part Number: 357-080-456-207