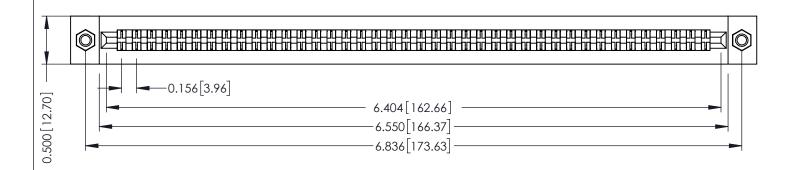

**Mounting Option** M3-0.5 Metric Threaded Inserts **Contact Detail** 

Extender Board Bend (Code 420 Contacts) .156 [3.96] Contact Spacing x .200 [5.08] Row Spacing

THIS IS A C.A.D. GENERATED DRAWING DO NOT MAKE MANUAL REVISIONS TO MASTER.

ORIGINAL

**SECTION A-A** 

Card Slot Accepts .054 [1.37] to .070 [1.78] Thick P.C. Board

**See Accompanying Pages for:** 

- **Contact Bend Details**
- **Mounting Options**

307 / 357 Card Edge Connector Part Number: 357-080-456-207