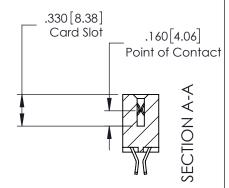

379 Assembly

1

| 379 Series Card Edge | Connector |
|----------------------|-----------|
| Contact Bend Detail  |           |

YOUR CONNECTION TO QUALITY & SERVICE

CANADA

WITHOUT WRITTEN PERMISSION.

|    | ACAD REFERENCE NO. 379 ENG MASTE |                  |  |  |  |
|----|----------------------------------|------------------|--|--|--|
|    | DRAWN: J.LEE                     | DATE: OCT. 14/09 |  |  |  |
|    | CHECKED:                         | DATE:            |  |  |  |
|    | SCALE: NTS                       | SHEET 2 OF 3     |  |  |  |
| ED | DRAWING NUMBER                   | ISSUE            |  |  |  |