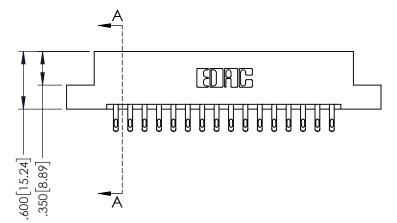

## 379 Series Card Edge Connector Part Number: 379-032-555-207

See Accompanying Page for:

**Bend Detail** 

**Mounting Options** 

YOUR CONNECTION TO QUALITY & SERVICE

ACAD REFERENCE NO. 379 ENG MASTER J.LEE DATE: OCT. 14/09 SHEET 1 OF 3 NTS