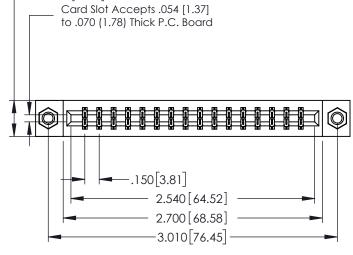

## 379 Series Card Edge Connector Part Number: 379-032-555-207

See Accompanying Page for:

**Bend Detail** 

**Mounting Options** 

YOUR CONNECTION TO QUALITY & SERVICE

ACAD REFERENCE NO. 379 ENG MASTER J.LEE DATE: OCT. 14/09 SHEET 1 OF 3 NTS