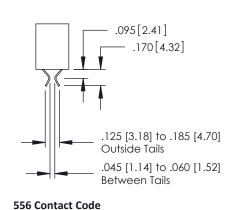

## **Contact Detail**

555-Extender Board Bend (Code 500 Contacts) .150 [3.81] Contact Spacing x .200 [5.08] Row Spacing