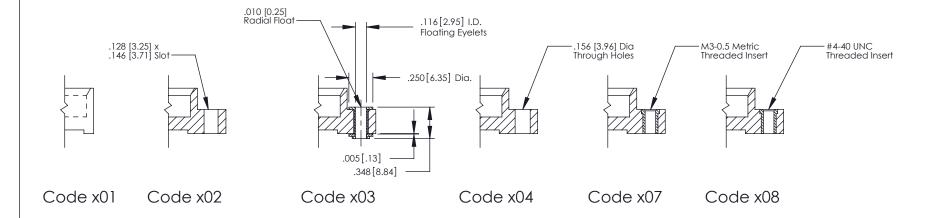

## **Mounting Option**

07-M3-0.5 Metric Threaded Inserts

379 Assembly

THIS IS A C.A.D. GENERATED DRAWING DO NOT MAKE MANUAL REVISIONS TO MASTER

1220F MOMBER

ORIGINAL

1

| 379 Series Card Edge Connector<br>Mounting Options |                                                                                                                                                                                                                                                                               | ACAD REFERENCE NO. 379 ENG MASTER |        |                  |         |        |
|----------------------------------------------------|-------------------------------------------------------------------------------------------------------------------------------------------------------------------------------------------------------------------------------------------------------------------------------|-----------------------------------|--------|------------------|---------|--------|
|                                                    |                                                                                                                                                                                                                                                                               | DRAWN:                            | J.LEE  | DATE: OCT. 14/09 |         |        |
|                                                    |                                                                                                                                                                                                                                                                               | CHECKED:                          |        | DATE:            |         |        |
|                                                    | EDAC INC TORONTO, ONTARIO CANADA UR CONNECTION TO QUALITY & SERVICE  EDAC INC THESE DRAWINGS AND SPECIFICATIONS ARE THE PROPERTY OF EDAC INC.,AND SHALL NOT BE REPRODUCED,OR COPIED OR USED AS THE BASIS FOR THE MANUFACTURE OR SALE OF APPARATUS WITHOUT WRITTEN PERMISSION. |                                   | SCALE: | NTS              | SHEET : | 3 OF 3 |
|                                                    |                                                                                                                                                                                                                                                                               | DRAWING                           | NUMBER |                  | ISSUE   |        |
| YOUR CONNECTION TO (                               |                                                                                                                                                                                                                                                                               | MANUFACTURE OR SALE OF APPARATUS  | 3      | 379 Assembly     |         | 1      |