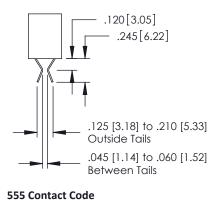

## **Contact Detail**

555-Extender Board Bend (Code 500 Contacts) .150 [3.81] Contact Spacing x .200 [5.08] Row Spacing