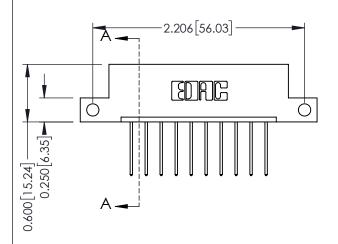

**Mounting Option** 

12-.128 (3.25) Dia. Side Mounting Holes

**Contact Detail** 

540-Wire Wrap .025 Sq.(0.64 Sq.) - Tail LG=.560(14.22) .156 [3.96] Contact Spacing x .200 [5.08] Row Spacing

THIS IS A C.A.D. GENERATED DRAWING DO NOT MAKE MANUAL REVISIONS TO MASTER.