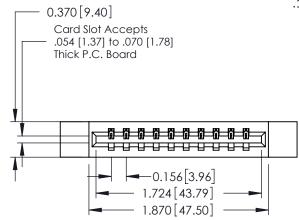

## **See Accompanying Pages for:**

- **Contact Bend Details**
- **Mounting Options**

| 337 / 387 Series Card Edge Connecto | r |
|-------------------------------------|---|
| Part Number: 387-010-540-112        |   |