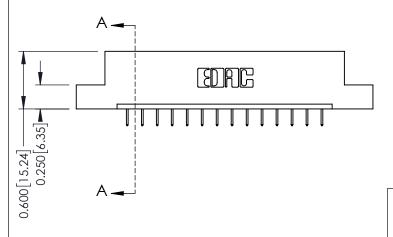

524-P.C. Tail .018 Sq.(0.46 Sq.) - Tail LG=.175(4.45) .156 [3.96] Contact Spacing x .200 [5.08] Row Spacing 07-M3-0.5 Metric Threaded Inserts - 0.370[9.40] Card Slot Accepts .054 [1.37] to .070 [1.78] Thick P.C. Board -0.156[3.96] 2.348 [59.64] 2.494 [63.35]

- **Contact Bend Details**
- **Mounting Options**

| 337 / 387 Series Card Edge Connector |
|--------------------------------------|
| Part Number: 387-014-524-107         |

YOUR CONNECTION TO QUALITY & SERVICE

ISSUE NUMBER

ORIGINAL

1

| 337 / 387 Series Card Edge Connector<br>Contact Bend Detail           |                                                                                                                                                                                                   | ACAD REFERENCE NO. | 337 ENG MASTER   |               |
|-----------------------------------------------------------------------|---------------------------------------------------------------------------------------------------------------------------------------------------------------------------------------------------|--------------------|------------------|---------------|
|                                                                       |                                                                                                                                                                                                   | DRAWN: J.LEE       | DATE: OCT. 06/09 |               |
|                                                                       |                                                                                                                                                                                                   | CHECKED:           | DATE:            |               |
| EDAC INC TORONTO, ONTARIO CANADA YOUR CONNECTION TO QUALITY & SERVICE | THESE DRAWINGS AND SPECIFICATIONS ARE THE PROPERTY OF EDAC INC., AND SHALL NOT BE REPRODUCED, OR COPIED OR USED AS THE BASIS FOR THE MANUFACTURE OR SALE OF APPARATUS WITHOUT WRITTEN PERMISSION. | SCALE: NTS         | SHEET            | 2 <b>OF</b> 3 |
|                                                                       |                                                                                                                                                                                                   | DRAWING NUMBER     |                  | ISSUE         |
|                                                                       |                                                                                                                                                                                                   | 337 Assembly       |                  | 1             |