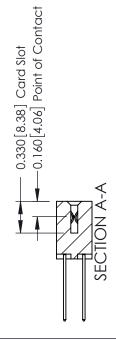

ISSUE NUMBER

ORIGINAL

1

| 337 / 387 Series Card Edge                                            | ACAD REFERENCE NO.                                                                                                                                                                              | 337 ENG MASTER |          |               |
|-----------------------------------------------------------------------|-------------------------------------------------------------------------------------------------------------------------------------------------------------------------------------------------|----------------|----------|---------------|
| Contact Bend Detail                                                   | DRAWN: J.LEE DATE: OCT. 06/09                                                                                                                                                                   |                | T. 06/09 |               |
| Corridor Beria Delaii                                                 |                                                                                                                                                                                                 | CHECKED:       | DATE:    |               |
| EDAC INC TORONTO, ONTARIO CANADA YOUR CONNECTION TO QUALITY & SERVICE | THESE DRAWINGS AND SPECIFICATIONS ARE THE PROPERTY OF EDAC INC.,AND SHALL NOT BE REPRODUCED,OR COPIED OR USED AS THE BASIS FOR THE MANUFACTURE OR SALE OF APPARATUS WITHOUT WRITTEN PERMISSION. | SCALE: NTS     | SHEET    | 2 <b>OF</b> 3 |
|                                                                       |                                                                                                                                                                                                 | DRAWING NUMBER |          | ISSUE         |
|                                                                       |                                                                                                                                                                                                 | 337 Assembly   |          | 1             |