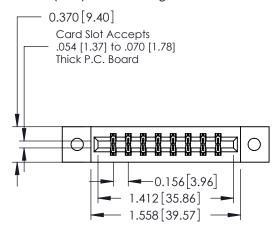

ISSUE NUMBER

ORIGINAL

1

0.250 6.35 0.600[15.24]

**See Accompanying Pages for:** 

- **Contact Bend Details**
- **Mounting Options**

| 337 / 387 Series Card Edge Connector |
|--------------------------------------|
| Part Number: 387-016-542-202         |