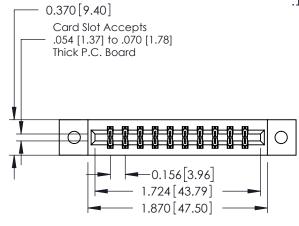

## **Mounting Option** 02-.128 (3.25) Dia. Mounting Holes - 0.370[9.40] Card Slot Accepts

**Contact Detail** 

521-P.C. Tail .025 Sq.(0.64 Sq.) - Tail LG=.150(3.81) .156 [3.96] Contact Spacing x .200 [5.08] Row Spacing