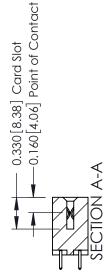

## **Mounting Option** 02-.128 (3.25) Dia. Mounting Holes - 0.370[9.40] Card Slot Accepts

**Contact Detail** 

521-P.C. Tail .025 Sq.(0.64 Sq.) - Tail LG=.150(3.81) .156 [3.96] Contact Spacing x .200 [5.08] Row Spacing