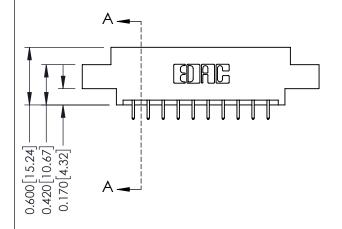

## **Mounting Option** 02-.128 (3.25) Dia. Mounting Holes - 0.370[9.40] Card Slot Accepts

**Contact Detail** 

521-P.C. Tail .025 Sq.(0.64 Sq.) - Tail LG=.150(3.81) .156 [3.96] Contact Spacing x .200 [5.08] Row Spacing