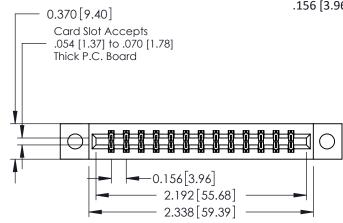

**Mounting Option** 

04-.156 (3.96) Dia. Mounting Holes

**Contact Detail** 

523-P.C. Tail .025 Sq.(0.64 Sq.) - Tail LG=.390(9.91) .156 [3.96] Contact Spacing x .200 [5.08] Row Spacing

THIS IS A C.A.D. GENERATED DRAWING DO NOT MAKE MANUAL REVISIONS TO MASTER.

ISSUE NUMBER

ORIGINAL

1

**See Accompanying Pages for:** 

- **Contact Bend Details**
- **Mounting Options**

| 337 / 387 Series Card Edge Connector |
|--------------------------------------|
| Part Number: 387-026-523-204         |