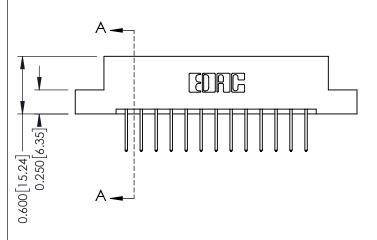

0.160 [4.06] Point of Contact Card Slot

0.330[8.38]

ISSUE NUMBER

ORIGINAL

1

| 337 / 387 Series Card Edge Connector<br>Contact Bend Detail |                                                                                                                                                                                                 | ACAD REFERENCE NO. | 337 ENG MASTER   |               |
|-------------------------------------------------------------|-------------------------------------------------------------------------------------------------------------------------------------------------------------------------------------------------|--------------------|------------------|---------------|
|                                                             |                                                                                                                                                                                                 | DRAWN: J.LEE       | DATE: OCT. 06/09 |               |
|                                                             |                                                                                                                                                                                                 | CHECKED:           | DATE:            |               |
| TORONTO, ONTARIO SH. CANADA OR MA                           | THESE DRAWINGS AND SPECIFICATIONS ARE THE PROPERTY OF EDAC INC.,AND SHALL NOT BE REPRODUCED,OR COPIED OR USED AS THE BASIS FOR THE MANUFACTURE OR SALE OF APPARATUS WITHOUT WRITTEN PERMISSION. | SCALE: NTS         | SHEET            | 2 <b>OF</b> 3 |
|                                                             |                                                                                                                                                                                                 | DRAWING NUMBER     |                  | ISSUE         |
|                                                             |                                                                                                                                                                                                 | 337 Assembly       |                  | 1             |