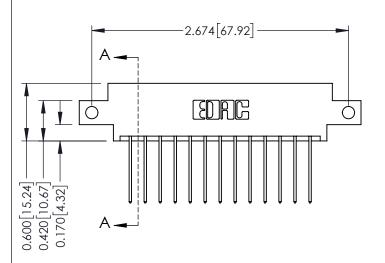

## **Mounting Option**

12-.128 (3.25) Dia. Side Mounting Holes

**Contact Detail** 

542-Wire Wrap .025 Sq.(0.64 Sq.) - Tail LG=.645(16.38) .156 [3.96] Contact Spacing x .200 [5.08] Row Spacing

THIS IS A C.A.D. GENERATED DRAWING DO NOT MAKE MANUAL REVISIONS TO MASTER.

## **See Accompanying Pages for:**

- **Contact Bend Details**
- **Mounting Options**

337 / 387 Series Card Edge Connector Part Number: 387-026-542-812

**EDAC INC** TORONTO, ONTARIO CANADA

THESE DRAWINGS AND SPECIFICATIONS ARE THE PROPERTY OF EDAC INC., AND SHALL NOT BE REPRODUCED, OR COPIED OR USED AS THE BASIS FOR THE MANUFACTURE OR SALE OF APPARATUS WITHOUT WRITTEN PERMISSION.