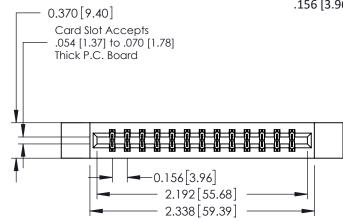

## **Mounting Option**

12-.128 (3.25) Dia. Side Mounting Holes

**Contact Detail** 

542-Wire Wrap .025 Sq.(0.64 Sq.) - Tail LG=.645(16.38) .156 [3.96] Contact Spacing x .200 [5.08] Row Spacing

THIS IS A C.A.D. GENERATED DRAWING DO NOT MAKE MANUAL REVISIONS TO MASTER.

## **See Accompanying Pages for:**

- **Contact Bend Details**
- **Mounting Options**

337 / 387 Series Card Edge Connector Part Number: 387-026-542-812

**EDAC INC** TORONTO, ONTARIO CANADA

THESE DRAWINGS AND SPECIFICATIONS ARE THE PROPERTY OF EDAC INC., AND SHALL NOT BE REPRODUCED, OR COPIED OR USED AS THE BASIS FOR THE MANUFACTURE OR SALE OF APPARATUS WITHOUT WRITTEN PERMISSION.