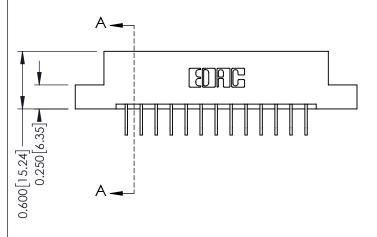

**Mounting Option** 

02-.128 (3.25) Dia. Mounting Holes

**Contact Detail** 

558-90 Degree Bend (Code 541 Contacts) .156 [3.96] Contact Spacing x .200 [5.08] Row Spacing THIS IS A C.A.D. GENERATED DRAWING DO NOT MAKE MANUAL REVISIONS TO MASTER.