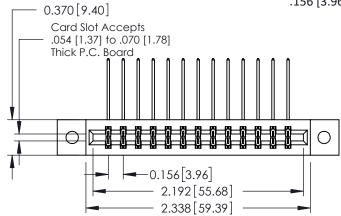

ISSUE NUMBER

ORIGINAL

1

**See Accompanying Pages for:** 

- **Contact Bend Details**
- **Mounting Options**

| 337 / 387 Series Card Edge Connector |
|--------------------------------------|
| Part Number: 387-026-558-202         |