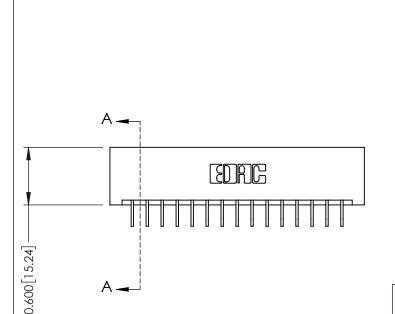

THIS IS A C.A.D. GENERATED DRAWING DO NOT MAKE MANUAL REVISIONS TO MASTER.

ISSUE NUMBER

ORIGINAL

1

0.330 [8.38] Card Slot 0.160 [4.06] Point of Contact

**See Accompanying Pages for:** 

- **Contact Bend Details**
- **Mounting Options**

| 337 / 387 Series Card Edge Connector |
|--------------------------------------|
| Part Number: 387-030-559-201         |

**EDAC INC** TORONTO, ONTARIO CANADA

THESE DRAWINGS AND SPECIFICATIONS ARE THE PROPERTY OF EDAC INC.,AND SHALL NOT BE REPRODUCED, OR COPIED OR USED AS THE BASIS FOR THE MANUFACTURE OR SALE OF APPARATUS WITHOUT WRITTEN PERMISSION.