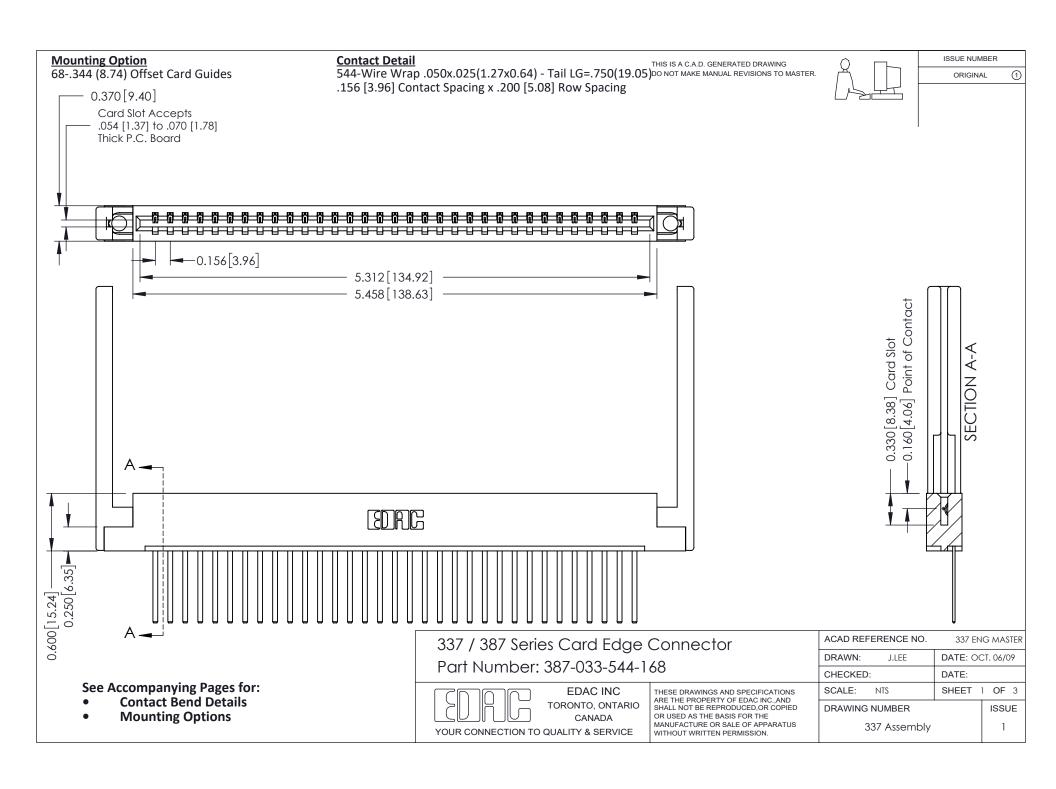

ISSUE NUMBER

ORIGINAL

1

| 337 / 387 Series Card Edge Connector<br>Contact Bend Detail           |                                                                                                                                                                                                  | ACAD REFERENCE NO. 337 E |                  | G MASTER      |
|-----------------------------------------------------------------------|--------------------------------------------------------------------------------------------------------------------------------------------------------------------------------------------------|--------------------------|------------------|---------------|
|                                                                       |                                                                                                                                                                                                  | DRAWN: J.LEE             | DATE: OCT. 06/09 |               |
|                                                                       |                                                                                                                                                                                                  | CHECKED: DATE:           |                  |               |
| EDAC INC TORONTO, ONTARIO CANADA YOUR CONNECTION TO QUALITY & SERVICE | THESE DRAWINGS AND SPECIFICATIONS ARE THE PROPERTY OF EDAC INC.,AND SHALL NOT BE REPRODUCED, OR COPIED OR USED AS THE BASIS FOR THE MANUFACTURE OR SALE OF APPARATUS WITHOUT WRITTEN PERMISSION. | SCALE: NTS               | SHEET            | 2 <b>OF</b> 3 |
|                                                                       |                                                                                                                                                                                                  | DRAWING NUMBER           |                  | ISSUE         |
|                                                                       |                                                                                                                                                                                                  | 337 Assembly             |                  | 1             |