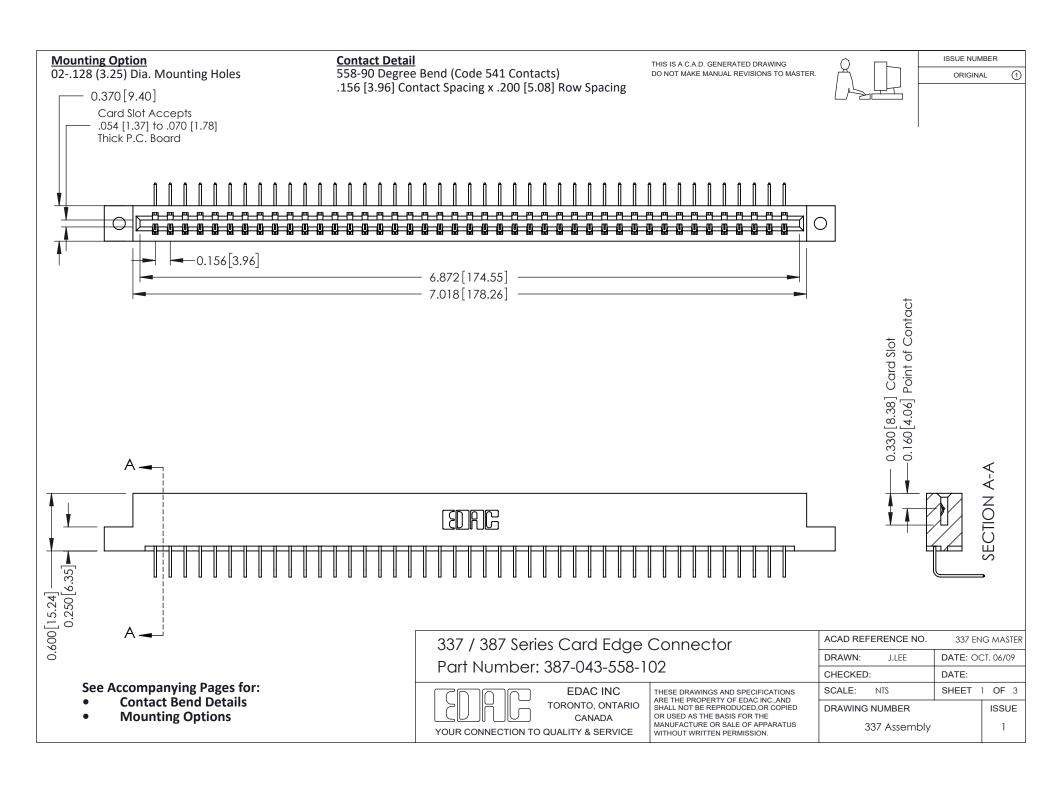

ISSUE NUMBER

ORIGINAL

1

| 337 / 387 Series Card Edge Connector<br>Contact Bend Detail           |                                                                                                                                                                                                  | ACAD REFERENCE NO. 337 E |                  | G MASTER      |
|-----------------------------------------------------------------------|--------------------------------------------------------------------------------------------------------------------------------------------------------------------------------------------------|--------------------------|------------------|---------------|
|                                                                       |                                                                                                                                                                                                  | DRAWN: J.LEE             | DATE: OCT. 06/09 |               |
|                                                                       |                                                                                                                                                                                                  | CHECKED: DATE:           |                  |               |
| EDAC INC TORONTO, ONTARIO CANADA YOUR CONNECTION TO QUALITY & SERVICE | THESE DRAWINGS AND SPECIFICATIONS ARE THE PROPERTY OF EDAC INC.,AND SHALL NOT BE REPRODUCED, OR COPIED OR USED AS THE BASIS FOR THE MANUFACTURE OR SALE OF APPARATUS WITHOUT WRITTEN PERMISSION. | SCALE: NTS               | SHEET            | 2 <b>OF</b> 3 |
|                                                                       |                                                                                                                                                                                                  | DRAWING NUMBER           |                  | ISSUE         |
|                                                                       |                                                                                                                                                                                                  | 337 Assembly             |                  | 1             |