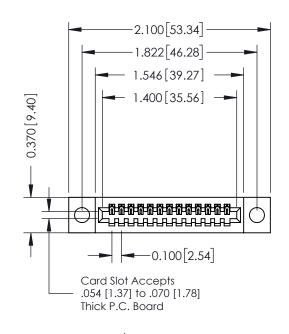

## **See Accompanying Pages for:**

- **Contact Bend Details**
- **Mounting Options**

THIS IS A C.A.D. GENERATED DRAWING DO NOT MAKE MANUAL REVISIONS TO MASTER. ISSUE NUMBER

ORIGINAL

1

| 342 / 392 Series Card Edge Connector<br>Contact Bend Detail |                                                                                                                                                                                                  | ACAD REFERENCE NO. 342 ENG MASTER |             |                  |        |
|-------------------------------------------------------------|--------------------------------------------------------------------------------------------------------------------------------------------------------------------------------------------------|-----------------------------------|-------------|------------------|--------|
|                                                             |                                                                                                                                                                                                  | DRAWN:                            | J.LEE       | DATE: OCT. 06/09 |        |
|                                                             |                                                                                                                                                                                                  | CHECKED:                          |             | DATE:            |        |
| TORONTO, ONTARIO                                            | THESE DRAWINGS AND SPECIFICATIONS ARE THE PROPERTY OF EDAC INC. AND SHALL NOT BE REPRODUCED, OR COPIED OR USED AS THE BASIS FOR THE MANUFACTURE OR SALE OF APPARATUS WITHOUT WRITTEN PERMISSION. | SCALE:                            | NTS         | SHEET :          | 2 OF 3 |
|                                                             |                                                                                                                                                                                                  | DRAWING                           | NUMBER      |                  | ISSUE  |
| YOUR CONNECTION TO QUALITY & SERVICE                        |                                                                                                                                                                                                  | 3                                 | 42 Assembly |                  | 1      |