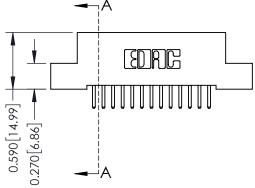

## **See Accompanying Pages for:**

- **Contact Bend Details**
- **Mounting Options**

THIS IS A C.A.D. GENERATED DRAWING DO NOT MAKE MANUAL REVISIONS TO MASTER. ISSUE NUMBER

ORIGINAL

1

| 342 / 392 Series Card Edge Connector<br>Contact Bend Detail |                                                                                                                                                                                                  | ACAD REFERENCE NO. 342 ENG MASTER |             |                  |        |
|-------------------------------------------------------------|--------------------------------------------------------------------------------------------------------------------------------------------------------------------------------------------------|-----------------------------------|-------------|------------------|--------|
|                                                             |                                                                                                                                                                                                  | DRAWN:                            | J.LEE       | DATE: OCT. 06/09 |        |
|                                                             |                                                                                                                                                                                                  | CHECKED:                          |             | DATE:            |        |
| TORONTO, ONTARIO                                            | THESE DRAWINGS AND SPECIFICATIONS ARE THE PROPERTY OF EDAC INC. AND SHALL NOT BE REPRODUCED, OR COPIED OR USED AS THE BASIS FOR THE MANUFACTURE OR SALE OF APPARATUS WITHOUT WRITTEN PERMISSION. | SCALE:                            | NTS         | SHEET :          | 2 OF 3 |
|                                                             |                                                                                                                                                                                                  | DRAWING                           | NUMBER      |                  | ISSUE  |
| YOUR CONNECTION TO QUALITY & SERVICE                        |                                                                                                                                                                                                  | 3                                 | 42 Assembly |                  | 1      |