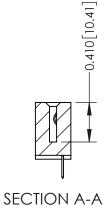

## **See Accompanying Pages for:**

- **Contact Bend Details**
- **Mounting Options**

THIS IS A C.A.D. GENERATED DRAWING DO NOT MAKE MANUAL REVISIONS TO MASTER. ISSUE NUMBER

ORIGINAL

1

| 342 / 392 Series Card Edge Connector<br>Contact Bend Detail |                                                                                                                                                                                                  | ACAD REFERENCE NO. 342 ENG MASTER |             |                  |        |
|-------------------------------------------------------------|--------------------------------------------------------------------------------------------------------------------------------------------------------------------------------------------------|-----------------------------------|-------------|------------------|--------|
|                                                             |                                                                                                                                                                                                  | DRAWN:                            | J.LEE       | DATE: OCT. 06/09 |        |
|                                                             |                                                                                                                                                                                                  | CHECKED:                          |             | DATE:            |        |
| TORONTO, ONTARIO                                            | THESE DRAWINGS AND SPECIFICATIONS ARE THE PROPERTY OF EDAC INC. AND SHALL NOT BE REPRODUCED, OR COPIED OR USED AS THE BASIS FOR THE MANUFACTURE OR SALE OF APPARATUS WITHOUT WRITTEN PERMISSION. | SCALE:                            | NTS         | SHEET :          | 2 OF 3 |
|                                                             |                                                                                                                                                                                                  | DRAWING                           | NUMBER      |                  | ISSUE  |
| YOUR CONNECTION TO QUALITY & SERVICE                        |                                                                                                                                                                                                  | 3                                 | 42 Assembly |                  | 1      |