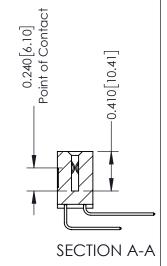

## **Contact Detail**

559-90 Degree Bend (Code 541 Contacts) .100 [2.54] Contact Spacing x .200 [5.08] Row Spacing

| 342 / 392 Card Edge Connector                                                                                        | ACAD REFERENCE NO. 342 ENG MASTER |         |           |  |
|----------------------------------------------------------------------------------------------------------------------|-----------------------------------|---------|-----------|--|
| Part Number: 392-014-559-208                                                                                         | DRAWN: J.LEE                      | DATE: O | CT. 06/09 |  |
| Fait Number, 372-014-337-200                                                                                         | CHECKED:                          | DATE:   |           |  |
| EDAC INC THESE DRAWINGS AND SPECIFICATIONS                                                                           | SCALE: NTS                        | SHEET   | 1 OF 3    |  |
| TORONTO, ONTARIO  ARE THE PROPERTY OF EDAC INC., AND SHALL NOT BE REPRODUCED, OR COPIED OR USED AS THE PASIS FOR THE | DRAWING NUMBER                    |         | ISSUE     |  |
| YOUR CONNECTION TO QUALITY & SERVICE WITHOUT WRITTEN PERMISSION.                                                     | 342 Assembly                      |         | 1         |  |