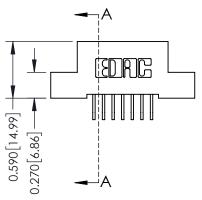

## **Contact Detail**

559-90 Degree Bend (Code 541 Contacts) .100 [2.54] Contact Spacing x .200 [5.08] Row Spacing

| 342 / 392 Card Edge Connector                                                                                        | ACAD REFERENCE NO. 342 ENG MASTER |         |           |  |
|----------------------------------------------------------------------------------------------------------------------|-----------------------------------|---------|-----------|--|
| Part Number: 392-014-559-208                                                                                         | DRAWN: J.LEE                      | DATE: O | CT. 06/09 |  |
| Fait Number, 372-014-337-200                                                                                         | CHECKED:                          | DATE:   |           |  |
| EDAC INC THESE DRAWINGS AND SPECIFICATIONS                                                                           | SCALE: NTS                        | SHEET   | 1 OF 3    |  |
| TORONTO, ONTARIO  ARE THE PROPERTY OF EDAC INC., AND SHALL NOT BE REPRODUCED, OR COPIED OR USED AS THE PASIS FOR THE | DRAWING NUMBER                    |         | ISSUE     |  |
| YOUR CONNECTION TO QUALITY & SERVICE WITHOUT WRITTEN PERMISSION.                                                     | 342 Assembly                      |         | 1         |  |