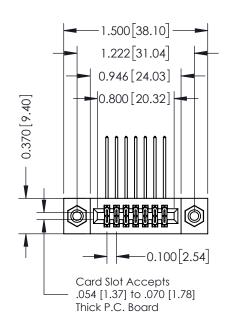

## **Contact Detail**

559-90 Degree Bend (Code 541 Contacts) .100 [2.54] Contact Spacing x .200 [5.08] Row Spacing

| 342 / 392 Card Edge Connector                                                                                        | ACAD REFERENCE NO. 342 ENG MASTER |         |           |  |
|----------------------------------------------------------------------------------------------------------------------|-----------------------------------|---------|-----------|--|
| Part Number: 392-014-559-208                                                                                         | DRAWN: J.LEE                      | DATE: O | CT. 06/09 |  |
| Fait Number, 372-014-337-200                                                                                         | CHECKED:                          | DATE:   |           |  |
| EDAC INC THESE DRAWINGS AND SPECIFICATIONS                                                                           | SCALE: NTS                        | SHEET   | 1 OF 3    |  |
| TORONTO, ONTARIO  ARE THE PROPERTY OF EDAC INC., AND SHALL NOT BE REPRODUCED, OR COPIED OR USED AS THE PASIS FOR THE | DRAWING NUMBER                    |         | ISSUE     |  |
| YOUR CONNECTION TO QUALITY & SERVICE WITHOUT WRITTEN PERMISSION.                                                     | 342 Assembly                      |         | 1         |  |