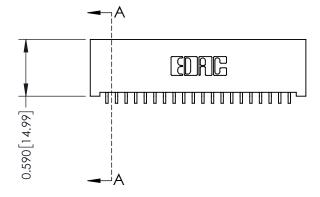

## 0.410[10.41] **SECTION A-A**

**See Accompanying Pages for:** 

- **Contact Bend Details**
- **Mounting Options**

| 342 / 392 Card Edge Connector |
|-------------------------------|
| Part Number: 392-020-559-101  |