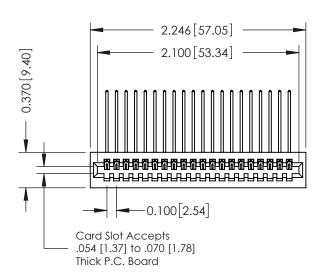

## 0.410[10.41] **SECTION A-A**

**See Accompanying Pages for:** 

- **Contact Bend Details**
- **Mounting Options**

| 342 / 392 Card Edge Connector |
|-------------------------------|
| Part Number: 392-020-559-101  |