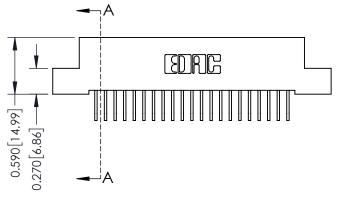

## Point of Confact 0.240[6.10] 0.410[10.41] **SECTION A-A**

342 ENG MASTER J.LEE DATE: OCT. 06/09 SHEET 1 OF 3 NTS

342 Assembly

THIS IS A C.A.D. GENERATED DRAWING DO NOT MAKE MANUAL REVISIONS TO MASTER. ISSUE NUMBER

ORIGINAL

1

| 342 / 392 Series Card Edge Connector<br>Contact Bend Detail |                                                                                                                                     | ACAD REFERENCE NO. 342 ENG MASTER |             |          |          |
|-------------------------------------------------------------|-------------------------------------------------------------------------------------------------------------------------------------|-----------------------------------|-------------|----------|----------|
|                                                             |                                                                                                                                     | DRAWN:                            | J.LEE       | DATE: OC | T. 06/09 |
|                                                             |                                                                                                                                     | CHECKED                           | ):          | DATE:    |          |
| EDAC INC                                                    | ARE THE PROPERTY OF EDAC INC., AND SHALL NOT BE REPRODUCED, OR COPIED OR USED AS THE BASIS FOR THE MANUFACTURE OR SALE OF APPARATUS | SCALE:                            | NTS         | SHEET :  | 2 OF 3   |
| TORONTO, ONTARIO                                            |                                                                                                                                     | DRAWING                           | NUMBER      |          | ISSUE    |
| YOUR CONNECTION TO QUALITY & SERVICE                        |                                                                                                                                     | 3                                 | 42 Assembly |          | 1        |