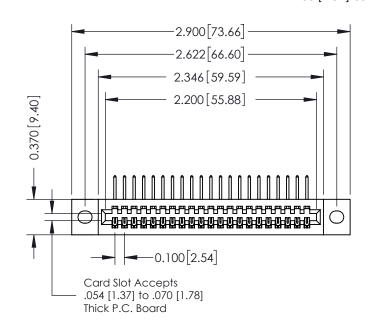

## **See Accompanying Pages for:**

- **Contact Bend Details**
- **Mounting Options**

| 342 / 392 Card Edge Connector |
|-------------------------------|
| Part Number: 392-021-558-102  |

YOUR CONNECTION TO QUALITY & SERVICE

342 ENG MASTER J.LEE DATE: OCT. 06/09 SHEET 1 OF 3 NTS

342 Assembly

THIS IS A C.A.D. GENERATED DRAWING DO NOT MAKE MANUAL REVISIONS TO MASTER. ISSUE NUMBER

ORIGINAL

1

| 342 / 392 Series Card Edge Connector<br>Contact Bend Detail |                                                                                                                                     | ACAD REFERENCE NO. 342 ENG MASTER |             |          |          |
|-------------------------------------------------------------|-------------------------------------------------------------------------------------------------------------------------------------|-----------------------------------|-------------|----------|----------|
|                                                             |                                                                                                                                     | DRAWN:                            | J.LEE       | DATE: OC | T. 06/09 |
|                                                             |                                                                                                                                     | CHECKED                           | ):          | DATE:    |          |
| EDAC INC                                                    | ARE THE PROPERTY OF EDAC INC., AND SHALL NOT BE REPRODUCED, OR COPIED OR USED AS THE BASIS FOR THE MANUFACTURE OR SALE OF APPARATUS | SCALE:                            | NTS         | SHEET :  | 2 OF 3   |
| TORONTO, ONTARIO                                            |                                                                                                                                     | DRAWING                           | NUMBER      |          | ISSUE    |
| YOUR CONNECTION TO QUALITY & SERVICE                        |                                                                                                                                     | 3                                 | 42 Assembly |          | 1        |