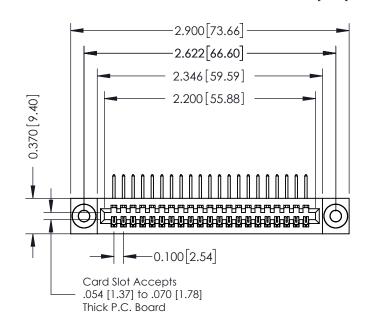

## **See Accompanying Pages for:**

- **Contact Bend Details**
- **Mounting Options**

342 / 392 Card Edge Connector Part Number: 392-021-558-103

YOUR CONNECTION TO QUALITY & SERVICE

342 ENG MASTER J.LEE DATE: OCT. 06/09 SHEET 1 OF 3

342 Assembly

THIS IS A C.A.D. GENERATED DRAWING DO NOT MAKE MANUAL REVISIONS TO MASTER. ISSUE NUMBER

ORIGINAL

1

| 342 / 392 Series Card Edge Connector<br>Contact Bend Detail |                                                                                                                                                                                                  | ACAD REFERENCE NO. 342 ENG MASTER |             |                  |        |
|-------------------------------------------------------------|--------------------------------------------------------------------------------------------------------------------------------------------------------------------------------------------------|-----------------------------------|-------------|------------------|--------|
|                                                             |                                                                                                                                                                                                  | DRAWN:                            | J.LEE       | DATE: OCT. 06/09 |        |
|                                                             |                                                                                                                                                                                                  | CHECKED:                          |             | DATE:            |        |
| TORONTO, ONTARIO                                            | THESE DRAWINGS AND SPECIFICATIONS ARE THE PROPERTY OF EDAC INC. AND SHALL NOT BE REPRODUCED, OR COPIED OR USED AS THE BASIS FOR THE MANUFACTURE OR SALE OF APPARATUS WITHOUT WRITTEN PERMISSION. | SCALE:                            | NTS         | SHEET :          | 2 OF 3 |
|                                                             |                                                                                                                                                                                                  | DRAWING                           | NUMBER      |                  | ISSUE  |
| YOUR CONNECTION TO QUALITY & SERVICE                        |                                                                                                                                                                                                  | 3                                 | 42 Assembly |                  | 1      |