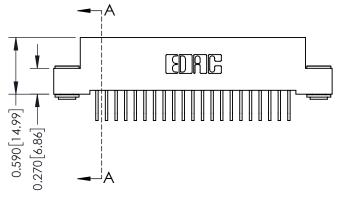

## \_\_\_\_0.240[6.10] Point of Contact 0.410[10.41] **SECTION A-A**

342 Assembly

THIS IS A C.A.D. GENERATED DRAWING DO NOT MAKE MANUAL REVISIONS TO MASTER. ISSUE NUMBER

ORIGINAL

1

| 342 / 392 Series Card Edge Connector<br>Contact Bend Detail |                                                                                                                                                                                                  | ACAD REFERENCE NO. 342 ENG MASTER |             |                  |        |
|-------------------------------------------------------------|--------------------------------------------------------------------------------------------------------------------------------------------------------------------------------------------------|-----------------------------------|-------------|------------------|--------|
|                                                             |                                                                                                                                                                                                  | DRAWN:                            | J.LEE       | DATE: OCT. 06/09 |        |
|                                                             |                                                                                                                                                                                                  | CHECKED:                          |             | DATE:            |        |
| TORONTO, ONTARIO                                            | THESE DRAWINGS AND SPECIFICATIONS ARE THE PROPERTY OF EDAC INC. AND SHALL NOT BE REPRODUCED, OR COPIED OR USED AS THE BASIS FOR THE MANUFACTURE OR SALE OF APPARATUS WITHOUT WRITTEN PERMISSION. | SCALE:                            | NTS         | SHEET :          | 2 OF 3 |
|                                                             |                                                                                                                                                                                                  | DRAWING                           | NUMBER      |                  | ISSUE  |
| YOUR CONNECTION TO QUALITY & SERVICE                        |                                                                                                                                                                                                  | 3                                 | 42 Assembly |                  | 1      |