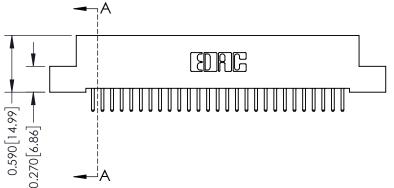

**Mounting Option** 08-#4-40 Unified Threaded Inserts **Contact Detail** 

520-P.C. Tail .030x.018(0.76x0.46) - Tail LG=.185(4.70) .100 [2.54] Contact Spacing x .200 [5.08] Row Spacing

**See Accompanying Pages for:** 

- **Contact Bend Details**
- **Mounting Options**

342 / 392 Card Edge Connector Part Number: 392-027-520-108

YOUR CONNECTION TO QUALITY & SERVICE

CANADA

342 ENG MASTER J.LEE DATE: OCT. 06/09 SHEET 1 OF 3

342 Assembly

THIS IS A C.A.D. GENERATED DRAWING DO NOT MAKE MANUAL REVISIONS TO MASTER. ISSUE NUMBER

ORIGINAL

1

| 342 / 392 Series Card Edge Connector<br>Contact Bend Detail |                                                                                                                                                                                                  | ACAD REFERENCE NO. 342 ENG MASTER |             |                  |        |
|-------------------------------------------------------------|--------------------------------------------------------------------------------------------------------------------------------------------------------------------------------------------------|-----------------------------------|-------------|------------------|--------|
|                                                             |                                                                                                                                                                                                  | DRAWN:                            | J.LEE       | DATE: OCT. 06/09 |        |
|                                                             |                                                                                                                                                                                                  | CHECKED:                          |             | DATE:            |        |
| TORONTO, ONTARIO                                            | THESE DRAWINGS AND SPECIFICATIONS ARE THE PROPERTY OF EDAC INC. AND SHALL NOT BE REPRODUCED, OR COPIED OR USED AS THE BASIS FOR THE MANUFACTURE OR SALE OF APPARATUS WITHOUT WRITTEN PERMISSION. | SCALE:                            | NTS         | SHEET :          | 2 OF 3 |
|                                                             |                                                                                                                                                                                                  | DRAWING                           | NUMBER      |                  | ISSUE  |
| YOUR CONNECTION TO QUALITY & SERVICE                        |                                                                                                                                                                                                  | 3                                 | 42 Assembly |                  | 1      |