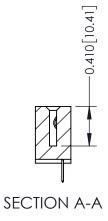

**Mounting Option** 08-#4-40 Unified Threaded Inserts **Contact Detail** 

520-P.C. Tail .030x.018(0.76x0.46) - Tail LG=.185(4.70) .100 [2.54] Contact Spacing x .200 [5.08] Row Spacing

**See Accompanying Pages for:** 

- **Contact Bend Details**
- **Mounting Options**

342 / 392 Card Edge Connector Part Number: 392-027-520-108

YOUR CONNECTION TO QUALITY & SERVICE

CANADA

342 ENG MASTER J.LEE DATE: OCT. 06/09 SHEET 1 OF 3

342 Assembly

THIS IS A C.A.D. GENERATED DRAWING DO NOT MAKE MANUAL REVISIONS TO MASTER. ISSUE NUMBER

ORIGINAL

1

| 342 / 392 Series Card Edge Connector<br>Contact Bend Detail |                                                                                                                                                                                                  | ACAD REFERENCE NO. 342 ENG MASTER |             |                  |        |
|-------------------------------------------------------------|--------------------------------------------------------------------------------------------------------------------------------------------------------------------------------------------------|-----------------------------------|-------------|------------------|--------|
|                                                             |                                                                                                                                                                                                  | DRAWN:                            | J.LEE       | DATE: OCT. 06/09 |        |
|                                                             |                                                                                                                                                                                                  | CHECKED:                          |             | DATE:            |        |
| TORONTO, ONTARIO                                            | THESE DRAWINGS AND SPECIFICATIONS ARE THE PROPERTY OF EDAC INC. AND SHALL NOT BE REPRODUCED, OR COPIED OR USED AS THE BASIS FOR THE MANUFACTURE OR SALE OF APPARATUS WITHOUT WRITTEN PERMISSION. | SCALE:                            | NTS         | SHEET :          | 2 OF 3 |
|                                                             |                                                                                                                                                                                                  | DRAWING                           | NUMBER      |                  | ISSUE  |
| YOUR CONNECTION TO QUALITY & SERVICE                        |                                                                                                                                                                                                  | 3                                 | 42 Assembly |                  | 1      |