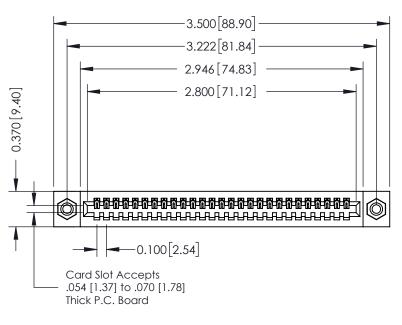

**Mounting Option** 08-#4-40 Unified Threaded Inserts **Contact Detail** 

520-P.C. Tail .030x.018(0.76x0.46) - Tail LG=.185(4.70) .100 [2.54] Contact Spacing x .200 [5.08] Row Spacing

**See Accompanying Pages for:** 

- **Contact Bend Details**
- **Mounting Options**

342 / 392 Card Edge Connector Part Number: 392-027-520-108

YOUR CONNECTION TO QUALITY & SERVICE

CANADA

342 ENG MASTER J.LEE DATE: OCT. 06/09 SHEET 1 OF 3

342 Assembly

THIS IS A C.A.D. GENERATED DRAWING DO NOT MAKE MANUAL REVISIONS TO MASTER. ISSUE NUMBER

ORIGINAL

1

| 342 / 392 Series Card Edge Connector<br>Contact Bend Detail |                                                                                                                                                                                                  | ACAD REFERENCE NO. 342 ENG MASTER |             |                  |        |
|-------------------------------------------------------------|--------------------------------------------------------------------------------------------------------------------------------------------------------------------------------------------------|-----------------------------------|-------------|------------------|--------|
|                                                             |                                                                                                                                                                                                  | DRAWN:                            | J.LEE       | DATE: OCT. 06/09 |        |
|                                                             |                                                                                                                                                                                                  | CHECKED:                          |             | DATE:            |        |
| TORONTO, ONTARIO                                            | THESE DRAWINGS AND SPECIFICATIONS ARE THE PROPERTY OF EDAC INC. AND SHALL NOT BE REPRODUCED, OR COPIED OR USED AS THE BASIS FOR THE MANUFACTURE OR SALE OF APPARATUS WITHOUT WRITTEN PERMISSION. | SCALE:                            | NTS         | SHEET :          | 2 OF 3 |
|                                                             |                                                                                                                                                                                                  | DRAWING                           | NUMBER      |                  | ISSUE  |
| YOUR CONNECTION TO QUALITY & SERVICE                        |                                                                                                                                                                                                  | 3                                 | 42 Assembly |                  | 1      |