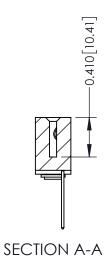

**Mounting Option** 

03-.116 (2.95) I.D. Floating Eyelets

**Contact Detail** 

540-Wire Wrap .025 Sq.(0.64 Sq.) - Tail LG=.570(14.48) .100 [2.54] Contact Spacing x .200 [5.08] Row Spacing

THIS IS A C.A.D. GENERATED DRAWING