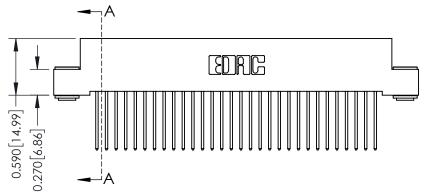

## **See Accompanying Pages for:**

- Contact Bend Details
- Mounting Options

342 / 392 Card Edge Connector Part Number: 392-030-540-103

EDAC INC TORONTO, ONTARIO CANADA

YOUR CONNECTION TO QUALITY & SERVICE