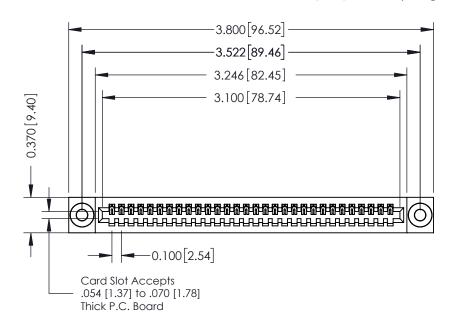

## **See Accompanying Pages for:**

- Contact Bend Details
- Mounting Options

342 / 392 Card Edge Connector Part Number: 392-030-540-103

EDAC INC TORONTO, ONTARIO CANADA

YOUR CONNECTION TO QUALITY & SERVICE