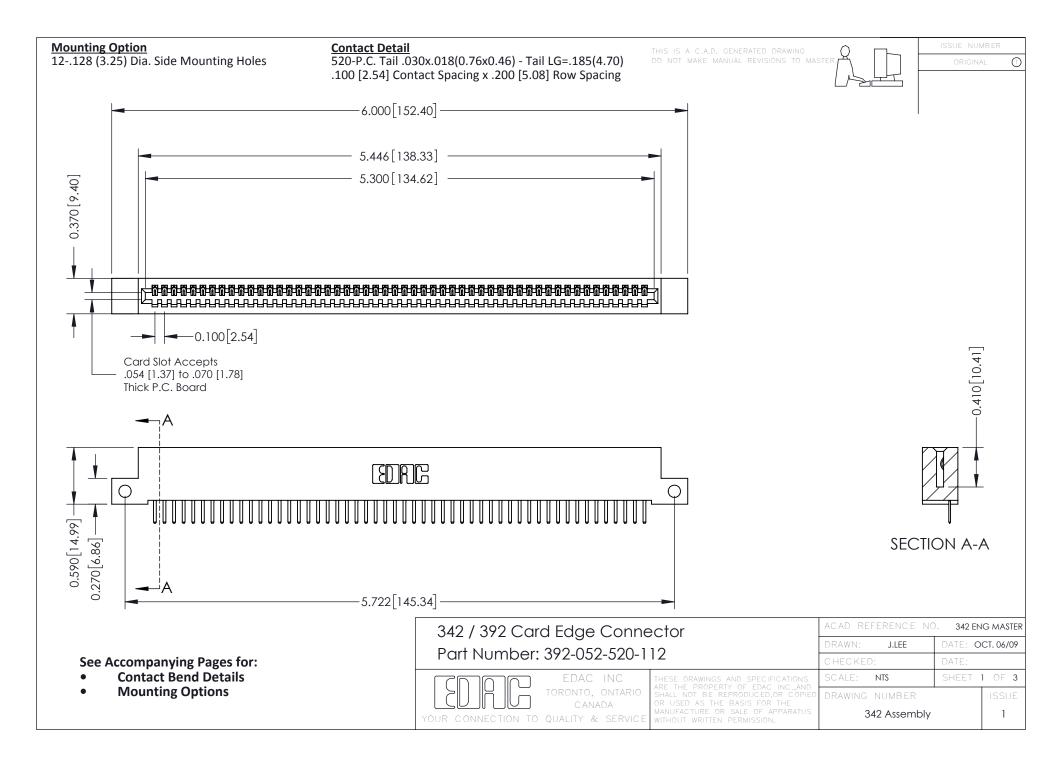

THIS IS A C.A.D. GENERATED DRAWING DO NOT MAKE MANUAL REVISIONS TO MASTER. ISSUE NUMBER

ORIGINAL

1



| 342 / 392 Series Card Edge Connector<br>Contact Bend Detail |                                                                                                                                                                                                  | ACAD REFERENCE NO. 342 ENG MASTER |             |                  |        |
|-------------------------------------------------------------|--------------------------------------------------------------------------------------------------------------------------------------------------------------------------------------------------|-----------------------------------|-------------|------------------|--------|
|