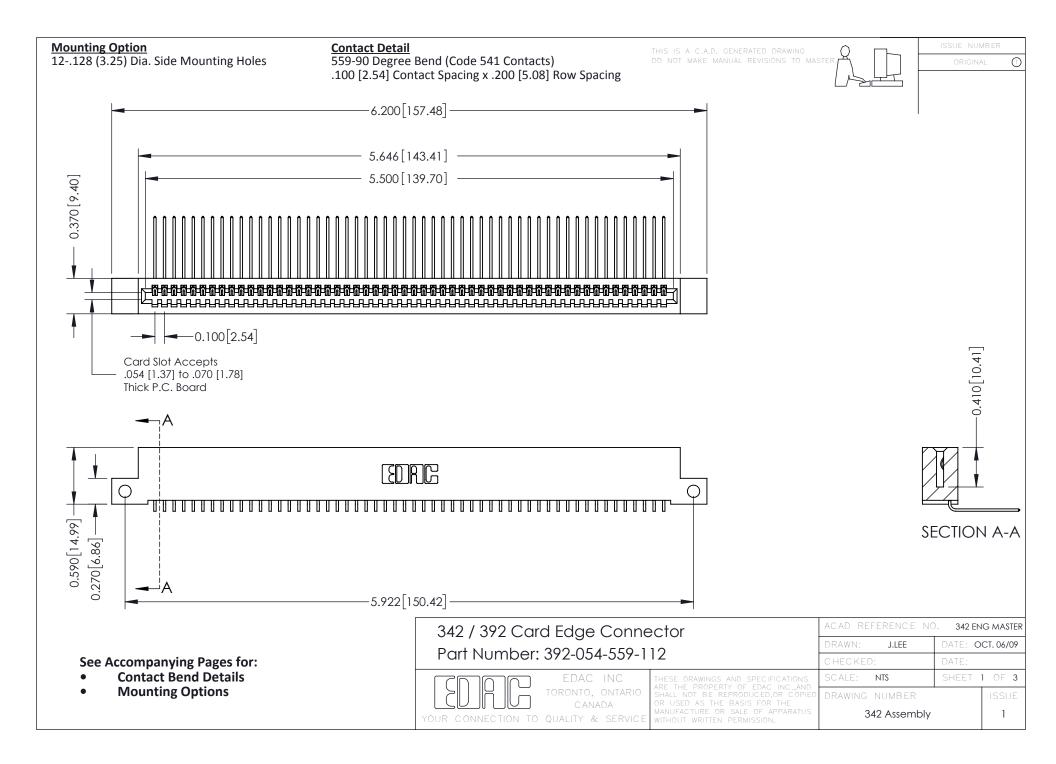

THIS IS A C.A.D. GENERATED DRAWING DO NOT MAKE MANUAL REVISIONS TO MASTER. ISSUE NUMBER

ORIGINAL

1



| 342 / 392 Series Card Edge Connector<br>Contact Bend Detail |                                                                                                                                                                                                  | ACAD REFERENCE NO. 342 ENG MASTER |             |                  |        |
|-------------------------------------------------------------|--------------------------------------------------------------------------------------------------------------------------------------------------------------------------------------------------|-----------------------------------|-------------|------------------|--------|
|