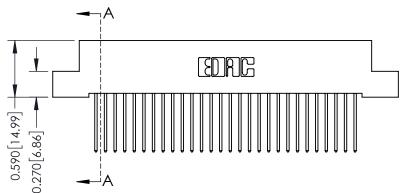

342 Assembly

THIS IS A C.A.D. GENERATED DRAWING DO NOT MAKE MANUAL REVISIONS TO MASTER. ISSUE NUMBER

ORIGINAL

1

| 342 / 392 Series Card Edge Connector<br>Contact Bend Detail |                                                                                                                                                                                                  | ACAD REFERENCE NO. 342 ENG MASTER |             |                  |        |
|-------------------------------------------------------------|--------------------------------------------------------------------------------------------------------------------------------------------------------------------------------------------------|-----------------------------------|-------------|------------------|--------|
|                                                             |                                                                                                                                                                                                  | DRAWN:                            | J.LEE       | DATE: OCT. 06/09 |        |
|                                                             |                                                                                                                                                                                                  | CHECKED:                          |             | DATE:            |        |
| TORONTO, ONTARIO                                            | THESE DRAWINGS AND SPECIFICATIONS ARE THE PROPERTY OF EDAC INC. AND SHALL NOT BE REPRODUCED, OR COPIED OR USED AS THE BASIS FOR THE MANUFACTURE OR SALE OF APPARATUS WITHOUT WRITTEN PERMISSION. | SCALE:                            | NTS         | SHEET :          | 2 OF 3 |
|                                                             |                                                                                                                                                                                                  | DRAWING                           | NUMBER      |                  | ISSUE  |
| YOUR CONNECTION TO QUALITY & SERVICE                        |                                                                                                                                                                                                  | 3                                 | 42 Assembly |                  | 1      |