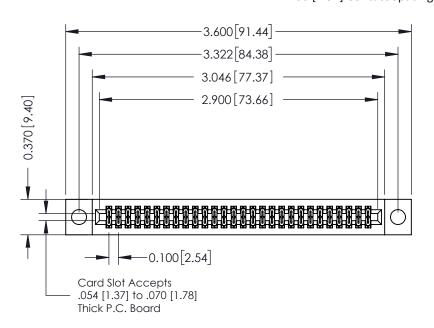

## **See Accompanying Pages for:**

- **Contact Bend Details**
- **Mounting Options**

342 / 392 Card Edge Connector Part Number: 392-056-540-204

YOUR CONNECTION TO QUALITY & SERVICE

342 ENG MASTER DATE: OCT. 06/09 J.LEE SHEET 1 OF 3

342 Assembly

THIS IS A C.A.D. GENERATED DRAWING DO NOT MAKE MANUAL REVISIONS TO MASTER. ISSUE NUMBER

ORIGINAL

1

| 342 / 392 Series Card Edge Connector<br>Contact Bend Detail |                                                                                                                                                                                                  | ACAD REFERENCE NO. 342 ENG MASTER |             |                  |        |
|-------------------------------------------------------------|--------------------------------------------------------------------------------------------------------------------------------------------------------------------------------------------------|-----------------------------------|-------------|------------------|--------|
|                                                             |                                                                                                                                                                                                  | DRAWN:                            | J.LEE       | DATE: OCT. 06/09 |        |
|                                                             |                                                                                                                                                                                                  | CHECKED:                          |             | DATE:            |        |
| TORONTO, ONTARIO                                            | THESE DRAWINGS AND SPECIFICATIONS ARE THE PROPERTY OF EDAC INC. AND SHALL NOT BE REPRODUCED, OR COPIED OR USED AS THE BASIS FOR THE MANUFACTURE OR SALE OF APPARATUS WITHOUT WRITTEN PERMISSION. | SCALE:                            | NTS         | SHEET :          | 2 OF 3 |
|                                                             |                                                                                                                                                                                                  | DRAWING                           | NUMBER      |                  | ISSUE  |
| YOUR CONNECTION TO QUALITY & SERVICE                        |                                                                                                                                                                                                  | 3                                 | 42 Assembly |                  | 1      |