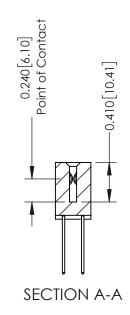

**Mounting Option** 

04-.156 (3.96) Dia. Mounting Holes

**Contact Detail** 

540-Wire Wrap .025 Sq.(0.64 Sq.) - Tail LG=.570(14.48) .100 [2.54] Contact Spacing x .200 [5.08] Row Spacing