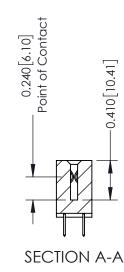

## **Contact Detail**

520-P.C. Tail .030x.018(0.76x0.46) - Tail LG=.185(4.70) .100 [2.54] Contact Spacing x .200 [5.08] Row Spacing