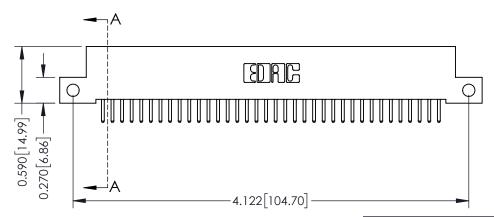

## **Mounting Option** 12-.128 (3.25) Dia. Side Mounting Holes 0.370 [9.40]

## **Contact Detail**

520-P.C. Tail .030x.018(0.76x0.46) - Tail LG=.185(4.70) .100 [2.54] Contact Spacing x .200 [5.08] Row Spacing









## **See Accompanying Pages for:**

- **Contact Bend Details**
- **Mounting Options**

342 / 392 Card Edge Connector Part Number: 392-072-520-212



| ACAD REFERENCE NO. 342 ENG MASTER |                  |  |  |  |
|-----------------------------------|------------------|--|--|--|
| DRAWN: J.LEE                      | DATE: OCT. 06/09 |  |  |  |
| CHECKED:                          | DATE:            |  |  |  |
| SCALE: NTS                        | SHEET 1 OF 3     |  |  |  |
| DRAWING NUMBER                    | ISSUE            |  |  |  |

342 Assembly

THIS IS A C.A.D. GENERATED DRAWING DO NOT MAKE MANUAL REVISIONS TO MASTER. ISSUE NUMBER

ORIGINAL

1



| 342 / 392 Series Card Edge Connector<br>Contact Bend Detail |