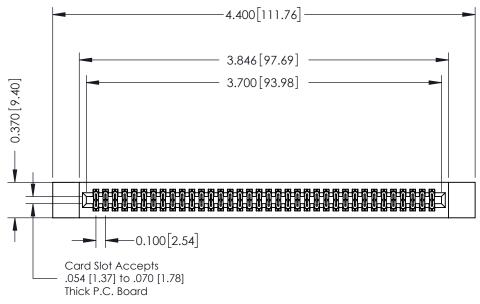

## **See Accompanying Pages for:**

- **Contact Bend Details**
- **Mounting Options**

342 / 392 Card Edge Connector Part Number: 392-072-520-212

| ACAD REFERENCE NO. 342 ENG MASTER |                  |  |  |  |
|-----------------------------------|------------------|--|--|--|
| DRAWN: J.LEE                      | DATE: OCT. 06/09 |  |  |  |
| CHECKED:                          | DATE:            |  |  |  |
| SCALE: NTS                        | SHEET 1 OF 3     |  |  |  |
| DRAWING NUMBER                    | ISSUE            |  |  |  |