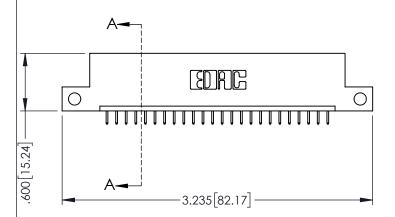

345/395 SERIES CARD EDGE CONNECTOR CONTACT CODE 555,556,558,559,560 DIMENSIONS

YOUR CONNECTION TO QUALITY & SERVICE

|   | ACAD REFERENCE NO. 345-ENG-MASTER |                  |  |  |
|---|-----------------------------------|------------------|--|--|
|   | DRAWN: R.STA.MONICA               | DATE:MAY.16/2017 |  |  |
|   | CHECKED:                          | DATE:            |  |  |
|   | SCALE: 1:1                        | SHEET 2 OF 2     |  |  |
| D | DRAWING NUMBER                    | ISSUE            |  |  |