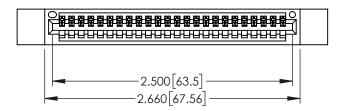

<u>Contact Dimensions:</u>
525-P.C. Tail .018 Sq.(0.46 Sq.) - Tail LG=.150(3.81)
.100 (2.54) Contact Spacing x .200 (5.08) Row Spacing

..330[8.38] CARD SLOT .160[4.06] POINT OF CONTACT

- INSULATOR MATERIAL: THERMOPLASTIC PBT BLACK, UL 94V-0 CONTACT MATERIAL; COPPER TIN ALLOY
- CONTACT PLATING: GOLD ON THE MATING AREA, TIN PLATING ON THE CONTACT TAILS, NICKEL UNDERPLATE