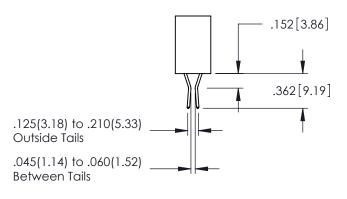

345-ENG-MASTER

**SECTION A-A** 

.107 [2.72] .082 [2.08] .157 [4] .232 [5.89] .125(3.18) to .210(5.33) .125(3.18) to .210(5.33) Outside Tails Outside Tails .045(1.14) to .060(1.52) .045(1.14) to .060(1.52) Between Tails Between Tails **Contact Code 555 Contact Code 556** 