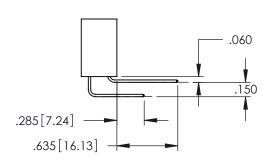

<u>Contact Dimensions:</u>
525-P.C. Tail .018 Sq.(0.46 Sq.) - Tail LG=.150(3.81)
.100 (2.54) Contact Spacing x .200 (5.08) Row Spacing

..330[8.38] CARD SLOT .160[4.06] POINT OF CONTACT

- INSULATOR MATERIAL: THERMOPLASTIC PBT BLACK, UL 94V-0 CONTACT MATERIAL; COPPER TIN ALLOY
- CONTACT PLATING: GOLD ON THE MATING AREA, TIN PLATING ON THE CONTACT TAILS, NICKEL UNDERPLATE