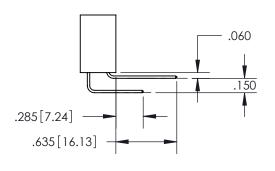

THIS IS A C.A.D. GENERATED DRAWING DO NOT MAKE MANUAL REVISIONS TO MASTER.

.160 4.06

POINT OF

ISSUE NUMBER ORIGINAL

1

CONTACT .330 [8.38] -.370[9.4] **CARD SLOT** 

## SECTION A-A

<u>Contact Dimensions:</u> 520-P.C. Tail .030x.018(0.76x0.46) - Tail LG=.175(4.45) .100 (2.54) Contact Spacing x .200 (5.08) Row Spacing

INSULATOR MATERIAL: THERMOPLASTIC PBT, UL 94V-0 CONTACT MATERIAL; COPPER TIN ALLOY CONTACT PLATING: GOLD ON THE MATING AREA, TIN PLATING ON THE CONTACT TAILS, NICKEL UNDERPLATE