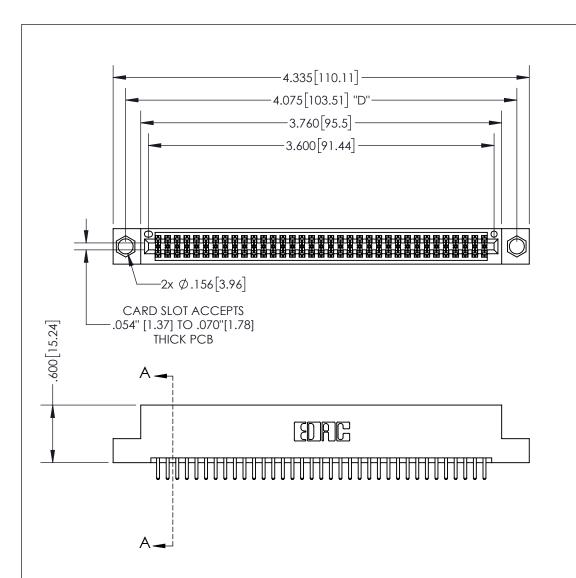

THIS IS A C.A.D. GENERATED DRAWING DO NOT MAKE MANUAL REVISIONS TO MASTER.

.160 4.06

POINT OF

ISSUE NUMBER ORIGINAL

1

CONTACT .330 [8.38] -.370[9.4] **CARD SLOT** 

## SECTION A-A

<u>Contact Dimensions:</u> 520-P.C. Tail .030x.018(0.76x0.46) - Tail LG=.175(4.45) .100 (2.54) Contact Spacing x .200 (5.08) Row Spacing

INSULATOR MATERIAL: THERMOPLASTIC PBT, UL 94V-0 CONTACT MATERIAL; COPPER TIN ALLOY CONTACT PLATING: GOLD ON THE MATING AREA, TIN PLATING ON THE CONTACT TAILS, NICKEL UNDERPLATE

| 345/395 SERIES CARD EDGE CONNECTOR |
|------------------------------------|
| PART NUMBER: 395-070-520-204       |

YOUR CONNECTION TO QUALITY & SERVICE

**EDAC INC** TORONTO, ONTARIO CANADA

THESE DRAWINGS AND SPECIFICATIONS ARE THE PROPERTY OF EDAC INC.,AND SHALL NOT BE REPRODUCED, OR COPIED OR USED AS THE BASIS FOR THE MANUFACTURE OR SALE OF APPARATUS WITHOUT WRITTEN PERMISSION.