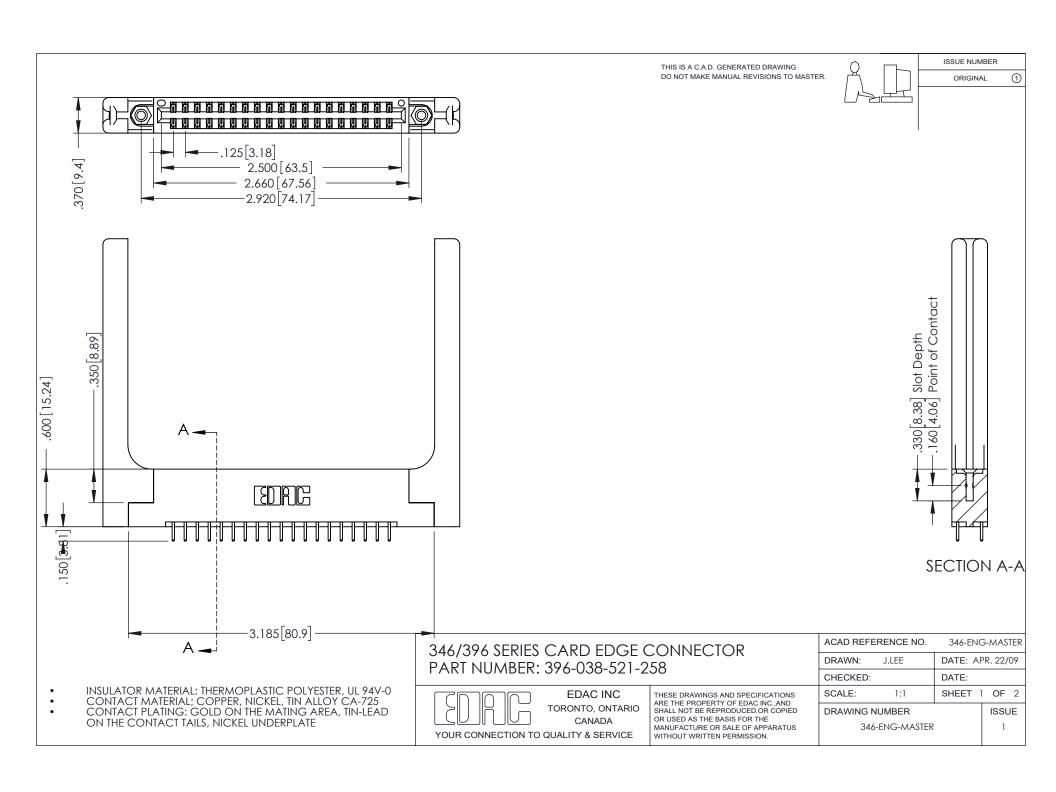

## **Contact Code 556**

INSULATOR MATERIAL: THERMOPLASTIC POLYESTER, UL 94V-0 CONTACT MATERIAL; COPPER, NICKEL, TIN ALLOY CA-725 CONTACT PLATING: GOLD ON THE MATING AREA, TIN-LEAD

ON THE CONTACT TAILS, NICKEL UNDERPLATE

## 346/396 SERIES CARD EDGE CONNECTOR CONTACT CODE 555,556,558,559,560 DIMENSIONS

YOUR CONNECTION TO QUALITY & SERVICE

**EDAC INC** TORONTO, ONTARIO CANADA

THESE DRAWINGS AND SPECIFICATIONS ARE THE PROPERTY OF EDAC INC.,AND SHALL NOT BE REPRODUCED, OR COPIED OR USED AS THE BASIS FOR THE MANUFACTURE OR SALE OF APPARATUS WITHOUT WRITTEN PERMISSION.