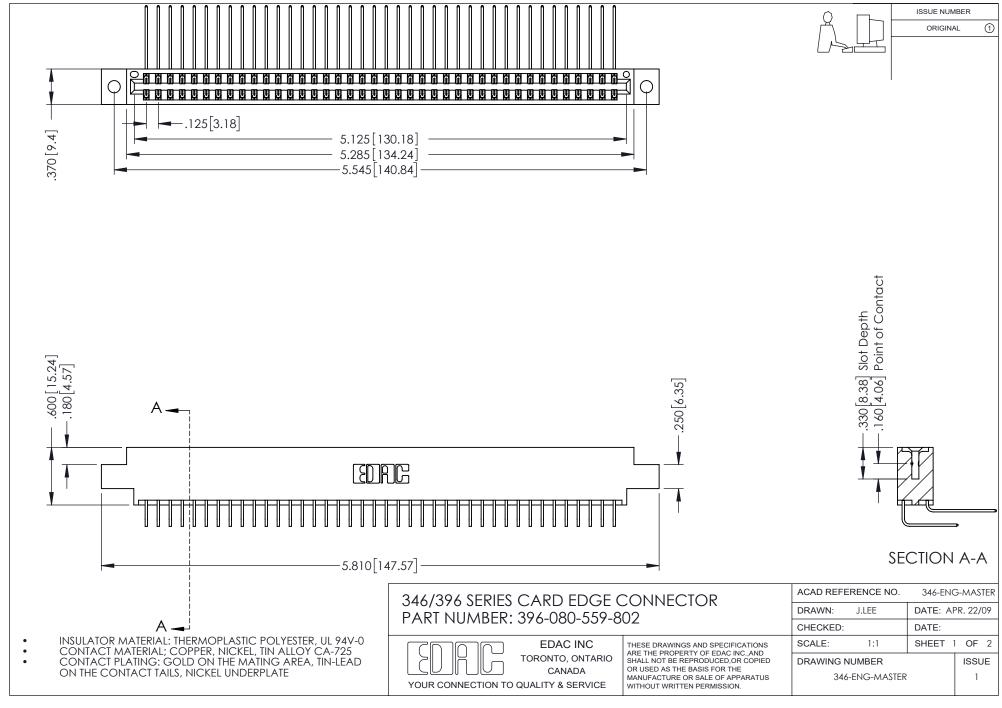

## **Contact Code 556**

INSULATOR MATERIAL: THERMOPLASTIC POLYESTER, UL 94V-0 CONTACT MATERIAL; COPPER, NICKEL, TIN ALLOY CA-725 CONTACT PLATING: GOLD ON THE MATING AREA, TIN-LEAD

ON THE CONTACT TAILS, NICKEL UNDERPLATE

## 346/396 SERIES CARD EDGE CONNECTOR CONTACT CODE 555,556,558,559,560 DIMENSIONS

YOUR CONNECTION TO QUALITY & SERVICE

**EDAC INC** TORONTO, ONTARIO CANADA

THESE DRAWINGS AND SPECIFICATIONS ARE THE PROPERTY OF EDAC INC.,AND SHALL NOT BE REPRODUCED, OR COPIED OR USED AS THE BASIS FOR THE MANUFACTURE OR SALE OF APPARATUS WITHOUT WRITTEN PERMISSION.