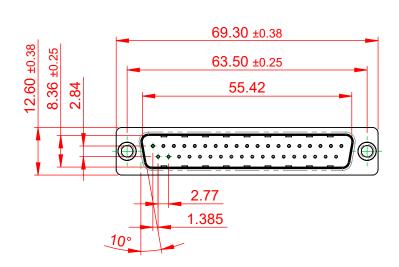

OPERATING TEMPERATURE: -55°C to +105°C

CURRENT RATING: 3A PER CONTACT CONTACT RESISTANCE: 25mQ MAX. INSULATOR RESISTANCE: 5000MΩ min. DIELECTRIC WITHSTANDING VOLTAGE: 1000V AC rms

| 627 SERIES D-SUB CONNECTOR                                                     |                                                                                                                                                                                                                | SW REFERENCE NO.: 627 ASSEMBLY |                  |       |
|--------------------------------------------------------------------------------|----------------------------------------------------------------------------------------------------------------------------------------------------------------------------------------------------------------|--------------------------------|------------------|-------|
|                                                                                |                                                                                                                                                                                                                | DRAWN: C.B                     | DATE: AUG. 01/20 | )18   |
|                                                                                |                                                                                                                                                                                                                | CHECKED:                       | DATE:            |       |
| EDAC INC<br>TORONTO, ONTARIO<br>CANADA<br>YOUR CONNECTION TO QUALITY & SERVICE | THESE DRAWINGS AND SPECIFICATIONS<br>ARE THE PROPERTY OF EDAC INC.,AND<br>SHALL NOT BE REPRODUCED,OR COPIED<br>OR USED AS THE BASIS FOR THE<br>MANUFACTURE OR SALE OF APPARATUS<br>WITHOUT WRITTEN PERMISSION. | SCALE: 1:1                     | SHEET 1 OF       | 1     |
|                                                                                |                                                                                                                                                                                                                | DRAWING NUMBER: 627-037-2      | 220-261          | ISSUE |
|                                                                                |                                                                                                                                                                                                                | PART NUMBER: 627-037-2         | 220-261          | 1     |