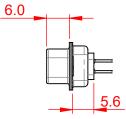

OPERATING TEMPERATURE: -55°C to +105°C

CURRENT RATING: 3A PER CONTACT CONTACT RESISTANCE: 25mQ MAX. INSULATOR RESISTANCE: 5000MΩ min. DIELECTRIC WITHSTANDING VOLTAGE: 1000V AC rms

| 627 SERIES D-SUB CONNECTOR                                                     |                                                                                                                                                                                                                | SW REFERENCE NO.: 627 ASSEMBLY |                  |       |
|--------------------------------------------------------------------------------|----------------------------------------------------------------------------------------------------------------------------------------------------------------------------------------------------------------|--------------------------------|------------------|-------|
|                                                                                |                                                                                                                                                                                                                | DRAWN: C.B                     | DATE: AUG. 01/20 | )18   |
|                                                                                |                                                                                                                                                                                                                | CHECKED:                       | DATE:            |       |
| EDAC INC<br>TORONTO, ONTARIO<br>CANADA<br>YOUR CONNECTION TO QUALITY & SERVICE | THESE DRAWINGS AND SPECIFICATIONS<br>ARE THE PROPERTY OF EDAC INC.,AND<br>SHALL NOT BE REPRODUCED,OR COPIED<br>OR USED AS THE BASIS FOR THE<br>MANUFACTURE OR SALE OF APPARATUS<br>WITHOUT WRITTEN PERMISSION. | SCALE: 1:1                     | SHEET 1 OF       | 1     |
|                                                                                |                                                                                                                                                                                                                | DRAWING NUMBER: 627-037-2      | 220-261          | ISSUE |
|                                                                                |                                                                                                                                                                                                                | PART NUMBER: 627-037-2         | 220-261          | 1     |