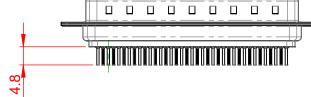

OPERATING TEMPERATURE: -55°C to +105°C

CURRENT RATING: 3A PER CONTACT CONTACT RESISTANCE: 25mQ MAX. INSULATOR RESISTANCE: 5000MΩ min. DIELECTRIC WITHSTANDING VOLTAGE: 1000V AC rms

| 627 SERIES D-SUB CONNECTOR                                                     |                                                                                                                                                                                                                | SW REFERENCE NO.: 627 ASSEMBLY |                  |       |
|--------------------------------------------------------------------------------|----------------------------------------------------------------------------------------------------------------------------------------------------------------------------------------------------------------|--------------------------------|------------------|-------|
|                                                                                |                                                                                                                                                                                                                | DRAWN: C.B                     | DATE: AUG. 01/20 | )18   |
|                                                                                |                                                                                                                                                                                                                | CHECKED:                       | DATE:            |       |
| EDAC INC<br>TORONTO, ONTARIO<br>CANADA<br>YOUR CONNECTION TO QUALITY & SERVICE | THESE DRAWINGS AND SPECIFICATIONS<br>ARE THE PROPERTY OF EDAC INC.,AND<br>SHALL NOT BE REPRODUCED,OR COPIED<br>OR USED AS THE BASIS FOR THE<br>MANUFACTURE OR SALE OF APPARATUS<br>WITHOUT WRITTEN PERMISSION. | SCALE: 1:1                     | SHEET 1 OF       | 1     |
|                                                                                |                                                                                                                                                                                                                | DRAWING NUMBER: 627-037-2      | 220-261          | ISSUE |
|                                                                                |                                                                                                                                                                                                                | PART NUMBER: 627-037-2         | 220-261          | 1     |