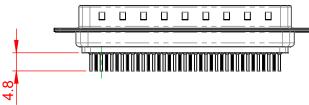

OPERATING TEMPERATURE: -55°C to +105°C

CURRENT RATING: 3A PER CONTACT CONTACT RESISTANCE: 25mQ MAX. INSULATOR RESISTANCE: 5000MΩ min. DIELECTRIC WITHSTANDING VOLTAGE: 1000V AC rms

| 627 SERIES D-SUB CONNECTOR                                                     |                                                                                                                                                                                                                | SW REFERENCE NO.: 627 ASSEMBLY |                  |       |
|--------------------------------------------------------------------------------|----------------------------------------------------------------------------------------------------------------------------------------------------------------------------------------------------------------|--------------------------------|------------------|-------|
|                                                                                |                                                                                                                                                                                                                | DRAWN: C.B                     | DATE: AUG. 01/20 | )18   |
|                                                                                |                                                                                                                                                                                                                | CHECKED:                       | DATE:            |       |
| EDAC INC<br>TORONTO, ONTARIO<br>CANADA<br>YOUR CONNECTION TO QUALITY & SERVICE | THESE DRAWINGS AND SPECIFICATIONS<br>ARE THE PROPERTY OF EDAC INC.,AND<br>SHALL NOT BE REPRODUCED,OR COPIED<br>OR USED AS THE BASIS FOR THE<br>MANUFACTURE OR SALE OF APPARATUS<br>WITHOUT WRITTEN PERMISSION. | SCALE: 1:1                     | SHEET 1 OF       | 1     |
|                                                                                |                                                                                                                                                                                                                | DRAWING NUMBER: 627-037-2      | 220-261          | ISSUE |
|                                                                                |                                                                                                                                                                                                                | PART NUMBER: 627-037-2         | 220-261          | 1     |