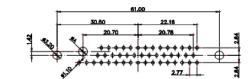

47.05 23.53 9.79 14.51 5.52 7.79 6.52 7.79 6.52 7.79 6.52 7.79 6.52 7.79 6.52 7.79 6.52 7.79 6.52 7.79 7.79 7.79 7.79 7.79 7.79 7.79 7.79 7.79 7.79 7.79 7.79 7.79 7.79 7.79 7.79 7.79 7.79 7.79 7.79 7.79 7.79 7.79 7.79 7.79 7.79 7.79 7.79 7.79 7.79 7.79 7.79 7.79 7.79 7.79 7.79 7.79 7.79 7.79 7.79 7.79 7.79 7.79 7.79 7.79 7.79 7.79 7.79 7.79 7.79 7.79 7.79 7.79 7.79 7.79 7.79 7.79 7.79 7.79 7.79 7.79 7.79 7.79 7.79 7.79 7.79 7.79 7.79 7.79 7.79 7.79 7.79 7.79 7.79 7.79 7.79 7.79 7.79 7.79 7.79 7.79 7.79 7.79 7.79 7.79 7.79 7.79 7.79 7.79 7.79 7.79 7.79 7.79 7.79 7.79 7.79 7.79 7.79 7.79 7.79 7.79 7.79 7.79 7.79 7.79 7.79 7.79 7.79 7.79 7.79 7.79 7.79 7.79 7.79 7.79 7.79 7.79 7.79 7.79 7.79 7.79 7.79 7.79 7.79 7.79 7.79 7.79 7.79 7.79 7.79 7.79 7.79 7.79 7.79 7.79 7.79 7.79 7.79 7.79 7.79 7.79 7.79 7.79 7.79 7.79 7.79 7.79 7.79 7.79 7.79 7.79 7.79 7.79 7.79 7.79 7.79 7.79 7.79 7.79 7.79 7.79 7.79 7.79 7.79 7.79 7.79 7.79 7.79 7.79 7.79 7.79 7.79 7.79 7.79 7.79 7.79 7.79 7.79 7.79 7.79 7.79 7.79 7.79 7.79 7.79 7.79 7.79 7.79 7.79 7.79 7.79 7.79 7.79 7.79 7.79 7.79 7.79 7.79 7.79 7.79 7.79 7.79 7.79 7.79 7.79 7.79 7.79 7.79 7.79 7.79 7.79 7.79 7.79 7.79 7.79 7.79 7.79 7.79 7.79 7.79 7.79 7.79 7.79 7.79 7.79 7.79 7.79 7.79 7.79 7.79 7.79 7.79 7.79 7.79 7.79 7.79 7.79 7.79 7.79 7.79 7.79 7.79 7.79 7.79 7.79 7.79 7.79 7.79 7.79 7.79 7.79 7.79 7.79 7.79 7.79 7.79 7.79 7.79 7.79 7.79 7.79 7.79 7.79 7.79 7.79 7.79 7.79 7.79 7.79 7.79 7.79 7.79 7.79 7.79 7.79 7.79 7.79 7.79 7.79 7.79 7.79 7.79 7.79 7.79 7.79 7.79 7.79 7.79 7.79 7.79 7.79 7.79 7.79 7.79 7.79 7.79 7.79 7.79 7.79 7.79 7.79 7.79 7.79 7.79 7.79 7.79 7.79 7.79 7.79 7.79 7.79 7.79 7.79 7.79 7.79 7.79 7.79 7.79 7.79 7.79 7.79 7.7