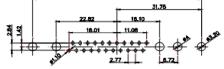

47.05 23.53 9.79 14.51 5.52 7.79 6.52 7.79 6.52 7.79 6.52 7.79 6.52 7.79 6.52 7.79 6.52 7.79 6.52 7.79 7.79 7.79 7.79 7.79 7.79 7.79 7.79 7.79 7.79 7.79 7.79 7.79 7.79 7.79 7.79 7.79 7.79 7.79 7.79 7.79 7.79 7.79 7.79 7.79 7.79 7.79 7.79 7.79 7.79 7.79 7.79 7.79 7.79 7.79 7.79 7.79 7.79 7.79 7.79 7.79 7.79 7.79 7.79 7.79 7.79 7.79 7.79 7.79 7.79 7.79 7.79 7.79 7.79 7.79 7.79 7.79 7.79 7.79 7.79 7.79 7.79 7.79 7.79 7.79 7.79 7.79 7.79 7.79 7.79 7.79 7.79 7.79 7.79 7.79 7.79 7.79 7.79 7.79 7.79 7.79 7.79 7.79 7.79 7.79 7.79 7.79 7.79 7.79 7.79 7.79 7.79 7.79 7.79 7.79 7.79 7.79 7.79 7.79 7.79 7.79 7.79 7.79 7.79 7.79 7.79 7.79 7.79 7.79 7.79 7.79 7.79 7.79 7.79 7.79 7.79 7.79 7.79 7.79 7.79 7.79 7.79 7.79 7.79 7.79 7.79 7.79 7.79 7.79 7.79 7.79 7.79 7.79 7.79 7.79 7.79 7.79 7.79 7.79 7.79 7.79 7.79 7.79 7.79 7.79 7.79 7.79 7.79 7.79 7.79 7.79 7.79 7.79 7.79 7.79 7.79 7.79 7.79 7.79 7.79 7.79 7.79 7.79 7.79 7.79 7.79 7.79 7.79 7.79 7.79 7.79 7.79 7.79 7.79 7.79 7.79 7.79 7.79 7.79 7.79 7.79 7.79 7.79 7.79 7.79 7.79 7.79 7.79 7.79 7.79 7.79 7.79 7.79 7.79 7.79 7.79 7.79 7.79 7.79 7.79 7.79 7.79 7.79 7.79 7.79 7.79 7.79 7.79 7.79 7.79 7.79 7.79 7.79 7.79 7.79 7.79 7.79 7.79 7.79 7.79 7.79 7.79 7.79 7.79 7.79 7.79 7.79 7.79 7.79 7.79 7.79 7.79 7.79 7.79 7.79 7.79 7.79 7.79 7.79 7.79 7.79 7.79 7.79 7.79 7.79 7.79 7.79 7.79 7.79 7.79 7.79 7.79 7.79 7.79 7.79 7.79 7.79 7.79 7.79 7.79 7.79 7.79 7.79 7.79 7.79 7.79 7.79 7.79 7.79 7.79 7.79 7.79 7.79 7.79 7.79 7.79 7.79 7.79 7.79 7.79 7.79 7.79 7.79 7.79 7.79 7.79 7.79 7.79 7.79 7.79 7.79 7.79 7.79 7.79 7.79 7.79 7.79 7.79 7.79 7.79 7.79 7.79 7.79 7.79 7.79 7.79 7.79 7.79 7.79 7.79 7.79 7.79 7.79 7.79 7.79 7.79 7.79 7.79 7.79 7.79 7.79 7.7