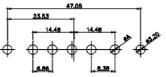

47.05 23.53 9.79 14.51 5.52 7.79 6.52 7.79 6.52 7.79 6.52 7.79 6.52 7.79 6.52 7.79 6.52 7.79 6.52 7.79 7.79 7.79 7.79 7.79 7.79 7.79 7.79 7.79 7.79 7.79 7.79 7.79 7.79 7.79 7.79 7.79 7.79 7.79 7.79 7.79 7.79 7.79 7.79 7.79 7.79 7.79 7.79 7.79 7.79 7.79 7.79 7.79 7.79 7.79 7.79 7.79 7.79 7.79 7.79 7.79 7.79 7.79 7.79 7.79 7.79 7.79 7.79 7.79 7.79 7.79 7.79 7.79 7.79 7.79 7.79 7.79 7.79 7.79 7.79 7.79 7.79 7.79 7.79 7.79 7.79 7.79 7.79 7.79 7.79 7.79 7.79 7.79 7.79 7.79 7.79 7.79 7.79 7.79 7.79 7.79 7.79 7.79 7.79 7.79 7.79 7.79 7.79 7.79 7.79 7.79 7.79 7.79 7.79 7.79 7.79 7.79 7.79 7.79 7.79 7.79 7.79 7.79 7.79 7.79 7.79 7.79 7.79 7.79 7.79 7.79 7.79 7.79 7.79 7.79 7.79 7.79 7.79 7.79 7.79 7.79 7.79 7.79 7.79 7.79 7.79 7.79 7.79 7.79 7.79 7.79 7.79 7.79 7.79 7.79 7.79 7.79 7.79 7.79 7.79 7.79 7.79 7.79 7.79 7.79 7.79 7.79 7.79 7.79 7.79 7.79 7.79 7.79 7.79 7.79 7.79 7.79 7.79 7.79 7.79 7.79 7.79 7.79 7.79 7.79 7.79 7.79 7.79 7.79 7.79 7.79 7.79 7.79 7.79 7.79 7.79 7.79 7.79 7.79 7.79 7.79 7.79 7.79 7.79 7.79 7.79 7.79 7.79 7.79 7.79 7.79 7.79 7.79 7.79 7.79 7.79 7.79 7.79 7.79 7.79 7.79 7.79 7.79 7.79 7.79 7.79 7.79 7.79 7.79 7.79 7.79 7.79 7.79 7.79 7.79 7.79 7.79 7.79 7.79 7.79 7.79 7.79 7.79 7.79 7.79 7.79 7.79 7.79 7.79 7.79 7.79 7.79 7.79 7.79 7.79 7.79 7.79 7.79 7.79 7.79 7.79 7.79 7.79 7.79 7.79 7.79 7.79 7.79 7.79 7.79 7.79 7.79 7.79 7.79 7.79 7.79 7.79 7.79 7.79 7.79 7.79 7.79 7.79 7.79 7.79 7.79 7.79 7.79 7.79 7.79 7.79 7.79 7.79 7.79 7.79 7.79 7.79 7.79 7.79 7.79 7.79 7.79 7.79 7.79 7.79 7.79 7.79 7.79 7.79 7.79 7.79 7.79 7.79 7.79 7.79 7.79 7.79 7.79 7.79 7.79 7.79 7.79 7.79 7.79 7.79 7.79 7.79 7.79 7.79 7.79 7.79 7.79 7.79 7.79 7.79 7.79 7.79 7.79 7.79 7.79 7.79 7.7