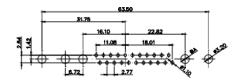

9W4 Male

47.05 23.03 44.51 9.70 44.51 9.70 9.70 9.70 9.70 9.70 9.70 9.70 9.70 9.70 9.70 9.70 9.70 9.70 9.70 9.70 9.70 9.70 9.70 9.70 9.70 9.70 9.70 9.70 9.70 9.70 9.70 9.70 9.70 9.70 9.70 9.70 9.70 9.70 9.70 9.70 9.70 9.70 9.70 9.70 9.70 9.70 9.70 9.70 9.70 9.70 9.70 9.70 9.70 9.70 9.70 9.70 9.70 9.70 9.70 9.70 9.70 9.70 9.70 9.70 9.70 9.70 9.70 9.70 9.70 9.70 9.70 9.70 9.70 9.70 9.70 9.70 9.70 9.70 9.70 9.70 9.70 9.70 9.70 9.70 9.70 9.70 9.70 9.70 9.70 9.70 9.70 9.70 9.70 9.70 9.70 9.70 9.70 9.70 9.70 9.70 9.70 9.70 9.70 9.70 9.70 9.70 9.70 9.70 9.70 9.70 9.70 9.70 9.70 9.70 9.70 9.70 9.70 9.70 9.70 9.70 9.70 9.70 9.70 9.70 9.70 9.70 9.70 9.70 9.70 9.70 9.70 9.70 9.70 9.70 9.70 9.70 9.70 9.70 9.70 9.70 9.70 9.70 9.70 9.70 9.70 9.70 9.70 9.70 9.70 9.70 9.70 9.70 9.70 9.70 9.70 9.70 9.70 9.70 9.70 9.70 9.70 9.70 9.70 9.70 9.70 9.70 9.70 9.70 9.70 9.70 9.70 9.70 9.70 9.70 9.70 9.70 9.70 9.70 9.70 9.70 9.70 9.70 9.70 9.70 9.70 9.70 9.70 9.70 9.70 9.70 9.70 9.70 9.70 9.70 9.70 9.70 9.70 9.70 9.70 9.70 9.70 9.70 9.70 9.70 9.70 9.70 9.70 9.70 9.70 9.70 9.70 9.70 9.70 9.70 9.70 9.70 9.70 9.70 9.70 9.70 9.70 9.70 9.70 9.70 9.70 9.70 9.70 9.70 9.70 9.70 9.70 9.70 9.70 9.70 9.70 9.70 9.70 9.70 9.70 9.70 9.70 9.70 9.70 9.70 9.70 9.70 9.70 9.70 9.70 9.70 9.70 9.70 9.70 9.70 9.70 9.70 9.70 9.70 9.70 9.70 9.70 9.70 9.70 9.70 9.70 9.70 9.70 9.70 9.70 9.70 9.70 9.70 9.70 9.70 9.70 9.70 9.70 9.70 9.70 9.70 9.70 9.70 9.70 9.70 9.70 9.70 9.70 9.70 9.70 9.70 9.70 9.70 9.70 9.70 9.70 9.70 9.70 9.70 9.70 9.70 9.70 9.70 9.70 9.70 9.70 9.70 9.70 9.70 9.70 9.70 9.70 9.70 9.70 9.70 9.70 9.70 9.70 9.70 9.70 9.70 9.70 9.70 9.70 9.70 9.70 9.70 9.70 9.70 9.70 9.70 9.70 9.70 9.70 9.70 9.70 9.70 9.70 9.70 9.70 9.70 9. 25W3 Male