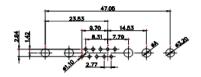

3W3 / 3WK3

5W1 Male/Female

7W2 Male/Female

(1)

21W4 Male/Female

627-21W4224-3N2

| 47.05<br>                                                            | ÷       |                                                          |      | 33.42<br>1.565<br>1.565<br>1.59<br>1.59<br>1.59<br>1.59<br>1.59<br>1.59<br>1.59<br>1.59<br>1.59<br>1.59<br>1.59<br>1.59<br>1.59<br>1.59<br>1.59<br>1.59<br>1.59<br>1.59<br>1.59<br>1.59<br>1.59<br>1.59<br>1.59<br>1.59<br>1.59<br>1.59<br>1.59<br>1.59<br>1.59<br>1.59<br>1.59<br>1.59<br>1.59<br>1.59<br>1.59<br>1.59<br>1.59<br>1.59<br>1.59<br>1.59<br>1.59<br>1.59<br>1.59<br>1.59<br>1.59<br>1.59<br>1.59<br>1.59<br>1.59<br>1.59<br>1.59<br>1.59<br>1.59<br>1.59<br>1.59<br>1.59<br>1.59<br>1.59<br>1.59<br>1.59<br>1.59<br>1.59<br>1.59<br>1.59<br>1.59<br>1.59<br>1.59<br>1.59<br>1.59<br>1.59<br>1.59<br>1.59<br>1.59<br>1.59<br>1.59<br>1.59<br>1.59<br>1.59<br>1.59<br>1.59<br>1.59<br>1.59<br>1.59<br>1.59<br>1.59<br>1.59<br>1.59<br>1.59<br>1.59<br>1.59<br>1.59<br>1.59<br>1.59<br>1.59<br>1.59<br>1.59<br>1.59<br>1.59<br>1.59<br>1.59<br>1.59<br>1.59<br>1.59<br>1.59<br>1.59<br>1.59<br>1.59<br>1.59<br>1.59<br>1.59<br>1.59<br>1.59<br>1.59<br>1.59<br>1.59<br>1.59<br>1.59<br>1.59<br>1.59<br>1.59<br>1.59<br>1.59<br>1.59<br>1.59<br>1.59<br>1.59<br>1.59<br>1.59<br>1.59<br>1.59<br>1.59<br>1.59<br>1.59<br>1.59<br>1.59<br>1.59<br>1.59<br>1.59<br>1.59<br>1.59<br>1.59<br>1.59<br>1.59<br>1.59<br>1.59<br>1.59<br>1.59<br>1.59<br>1.59<br>1.59<br>1.59<br>1.59<br>1.59<br>1.59<br>1.59<br>1.59<br>1.59<br>1.59<br>1.59<br>1.59<br>1.59<br>1.59<br>1.59<br>1.59<br>1.59<br>1.59<br>1.59<br>1.59<br>1.59<br>1.59<br>1.59<br>1.59<br>1.59<br>1.59<br>1.59<br>1.59<br>1.59<br>1.59<br>1.59<br>1.59<br>1.59<br>1.59<br>1.59<br>1.59<br>1.59<br>1.59<br>1.59<br>1.59<br>1.59<br>1.59<br>1.59<br>1.59<br>1.59<br>1.59<br>1.59<br>1.59<br>1.59<br>1.59<br>1.59<br>1.59<br>1.59<br>1.59<br>1.59<br>1.59<br>1.59<br>1.59<br>1.59<br>1.59<br>1.59<br>1.59<br>1.59<br>1.59<br>1.59<br>1.59<br>1.59<br>1.59<br>1.59<br>1.59<br>1.59<br>1.59<br>1.59<br>1.59<br>1.59<br>1.59<br>1.59<br>1.59<br>1.59<br>1.59<br>1.59<br>1.59<br>1.59<br>1.59<br>1.59<br>1.59<br>1.59<br>1.59<br>1.59<br>1.59<br>1.59<br>1.59<br>1.59<br>1.59<br>1.59<br>1.59<br>1.59<br>1.59<br>1.59<br>1.59<br>1.59<br>1.59<br>1.59<br>1.59<br>1.59<br>1.59<br>1.59<br>1.59<br>1.59<br>1.59<br>1.59<br>1.59<br>1.59<br>1.59<br>1.59<br>1.59<br>1.59<br>1.59<br>1.59<br>1.59<br>1.59<br>1.59<br>1.59<br>1.59<br>1.59<br>1.59<br>1.59<br>1.59<br>1.59<br>1.59<br>1.59<br>1.59<br>1.59<br>1.59<br>1.59<br>1.59<br>1.59<br>1.59<br>1.59<br>1.59<br>1.59<br>1.59<br>1.59<br>1.59<br>1.59<br>1.59<br>1.59<br>1.59<br>1.59<br>1.59<br>1.59<br>1.59<br>1.59<br>1.59<br>1.59<br>1.59<br>1.59<br>1.59<br>1.59<br>1.59<br>1.59<br>1.59<br>1.59<br>1.59<br>1.59<br>1.59<br>1.59<br>1.59<br>1.59<br>1.59<br>1.59<br>1.59<br>1.59<br>1.59<br>1.59<br>1.59<br>1.59<br>1.59<br>1.59<br>1.59<br>1.59<br>1.59<br>1.59<br>1.59<br>1.59<br>1.59<br>1.59<br>1.59<br>1.59<br>1.5 |                                 |                                                              | Bere  |
|----------------------------------------------------------------------|---------|----------------------------------------------------------|------|----------------------------------------------------------------------------------------------------------------------------------------------------------------------------------------------------------------------------------------------------------------------------------------------------------------------------------------------------------------------------------------------------------------------------------------------------------------------------------------------------------------------------------------------------------------------------------------------------------------------------------------------------------------------------------------------------------------------------------------------------------------------------------------------------------------------------------------------------------------------------------------------------------------------------------------------------------------------------------------------------------------------------------------------------------------------------------------------------------------------------------------------------------------------------------------------------------------------------------------------------------------------------------------------------------------------------------------------------------------------------------------------------------------------------------------------------------------------------------------------------------------------------------------------------------------------------------------------------------------------------------------------------------------------------------------------------------------------------------------------------------------------------------------------------------------------------------------------------------------------------------------------------------------------------------------------------------------------------------------------------------------------------------------------------------------------------------------------------------------------------------------------------------------------------------------------------------------------------------------------------------------------------------------------------------------------------------------------------------------------------------------------------------------------------------------------------------------------------------------------------------------------------------------------------------------------------------------------------------------------------------------------------------------------------------------------------------------------------------------------------------------------------------------------------------------------------------------|---------------------------------|--------------------------------------------------------------|-------|
|                                                                      |         |                                                          | 11W1 | I Male/Female                                                                                                                                                                                                                                                                                                                                                                                                                                                                                                                                                                                                                                                                                                                                                                                                                                                                                                                                                                                                                                                                                                                                                                                                                                                                                                                                                                                                                                                                                                                                                                                                                                                                                                                                                                                                                                                                                                                                                                                                                                                                                                                                                                                                                                                                                                                                                                                                                                                                                                                                                                                                                                                                                                                                                                                                                          | 27W2 Male/Femal                 | le                                                           |       |
| 47.05<br>23.03<br>14.48<br>14.48<br>93.28<br>0.358<br>0.358<br>0.358 | 8W8 Fem | $ \begin{array}{c}                                     $ |      | 33.30<br>16.65<br>9.70<br>8.31<br>9.70<br>8.31<br>9.70<br>8.31<br>9.70<br>8.31<br>9.70<br>8.31<br>9.70<br>8.31<br>9.70<br>8.31<br>9.70<br>8.31<br>9.70<br>8.31<br>9.70<br>8.31<br>9.70<br>8.31<br>9.70<br>8.31<br>9.70<br>8.31<br>9.70<br>8.31<br>9.70<br>8.31<br>9.70<br>8.31<br>9.70<br>8.31<br>9.70<br>8.31<br>9.70<br>8.31<br>9.70<br>8.31<br>9.70<br>9.70<br>9.70<br>9.70<br>9.70<br>9.70<br>9.70<br>9.70<br>9.70<br>9.70<br>9.70<br>9.70<br>9.70<br>9.70<br>9.70<br>9.70<br>9.70<br>9.70<br>9.70<br>9.70<br>9.70<br>9.70<br>9.70<br>9.70<br>9.70<br>9.70<br>9.70<br>9.70<br>9.70<br>9.70<br>9.70<br>9.70<br>9.70<br>9.70<br>9.70<br>9.70<br>9.70<br>9.70<br>9.70<br>9.70<br>9.70<br>9.70<br>9.70<br>9.70<br>9.70<br>9.70<br>9.70<br>9.70<br>9.70<br>9.70<br>9.70<br>9.70<br>9.70<br>9.70<br>9.70<br>9.70<br>9.70<br>9.70<br>9.70<br>9.70<br>9.70<br>9.70<br>9.70<br>9.70<br>9.70<br>9.70<br>9.70<br>9.70<br>9.70<br>9.70<br>9.70<br>9.70<br>9.70<br>9.70<br>9.70<br>9.70<br>9.70<br>9.70<br>9.70<br>9.70<br>9.70<br>9.70<br>9.70<br>9.70<br>9.70<br>9.70<br>9.70<br>9.70<br>9.70<br>9.70<br>9.70<br>9.70<br>9.70<br>9.70<br>9.70<br>9.70<br>9.70<br>9.70<br>9.70<br>9.70<br>9.70<br>9.70<br>9.70<br>9.70<br>9.70<br>9.70<br>9.70<br>9.70<br>9.70<br>9.70<br>9.70<br>9.70<br>9.70<br>9.70<br>9.70<br>9.70<br>9.70<br>9.70<br>9.70<br>9.70<br>9.70<br>9.70<br>9.70<br>9.70<br>9.70<br>9.70<br>9.70<br>9.70<br>9.70<br>9.70<br>9.70<br>9.70<br>9.70<br>9.70<br>9.70<br>9.70<br>9.70<br>9.70<br>9.70<br>9.70<br>9.70<br>9.70<br>9.70<br>9.70<br>9.70<br>9.70<br>9.70<br>9.70<br>9.70<br>9.70<br>9.70<br>9.70<br>9.70<br>9.70<br>9.70<br>9.70<br>9.70<br>9.70<br>9.70<br>9.70<br>9.70<br>9.70<br>9.70<br>9.70<br>9.70<br>9.70<br>9.70<br>9.70<br>9.70<br>9.70<br>9.70<br>9.70<br>9.70<br>9.70<br>9.70<br>9.70<br>9.70<br>9.70<br>9.70<br>9.70<br>9.70<br>9.70<br>9.70<br>9.70<br>9.70<br>9.70<br>9.70<br>9.70<br>9.70<br>9.70<br>9.70<br>9.70<br>9.70<br>9.70<br>9.70<br>9.70<br>9.70<br>9.70<br>9.70<br>9.70<br>9.70<br>9.70<br>9.70<br>9.70<br>9.70<br>9.70<br>9.70<br>9.70<br>9.70<br>9.70<br>9.70<br>9.70<br>9.70<br>9.70<br>9.70<br>9.70<br>9.70<br>9.70<br>9.70<br>9.70<br>9.70<br>9.70<br>9.70<br>9.70<br>9.70<br>9.70<br>9.70<br>9.70<br>9.70<br>9.70<br>9.70<br>9.70<br>9.70<br>9.70<br>9.70<br>9.70<br>9.70<br>9.70<br>9.70<br>9.70<br>9.70<br>9.70<br>9.70<br>9.70<br>9.70<br>9.70<br>9.70<br>9.70<br>9.70<br>9.70<br>9.70<br>9.70<br>9.70<br>9.70<br>9.70<br>9.70<br>9.70<br>9.70<br>9.70<br>9.70<br>9.70<br>9.70<br>9.70<br>9.70<br>9.70<br>9.70<br>9.70<br>9.70<br>9.70<br>9.70<br>9.70<br>9.70<br>9.70<br>9.70<br>9.70<br>9.70<br>9.70<br>9.70<br>9.70<br>9.70<br>9.70<br>9.70<br>9.70<br>9.70<br>9.70<br>9.70<br>9.70<br>9.70<br>9.70<br>9.70<br>9.70<br>9.70<br>9.70<br>9.70<br>9.70<br>9.70<br>9.70<br>9.70<br>9.70 |                                 | 33.50<br>31.75<br>2<br>+ + + + + + + + + + + + + + + + + + + |       |
| CURRENT RATING<br>10A / 2.2<br>20A / 3.3<br>30A / 3.7<br>40A / 4.2   | 6/ØA    |                                                          | 17W2 | 2 Male/Female                                                                                                                                                                                                                                                                                                                                                                                                                                                                                                                                                                                                                                                                                                                                                                                                                                                                                                                                                                                                                                                                                                                                                                                                                                                                                                                                                                                                                                                                                                                                                                                                                                                                                                                                                                                                                                                                                                                                                                                                                                                                                                                                                                                                                                                                                                                                                                                                                                                                                                                                                                                                                                                                                                                                                                                                                          | 21W1 Male/Femal                 | 47.05                                                        | æ     |
|                                                                      |         | COMBINA                                                  |      |                                                                                                                                                                                                                                                                                                                                                                                                                                                                                                                                                                                                                                                                                                                                                                                                                                                                                                                                                                                                                                                                                                                                                                                                                                                                                                                                                                                                                                                                                                                                                                                                                                                                                                                                                                                                                                                                                                                                                                                                                                                                                                                                                                                                                                                                                                                                                                                                                                                                                                                                                                                                                                                                                                                                                                                                                                        | SW REFERENCE NO.: 627 C         | COMBO ASSEMBLY                                               | 119   |
|                                                                      |         |                                                          |      |                                                                                                                                                                                                                                                                                                                                                                                                                                                                                                                                                                                                                                                                                                                                                                                                                                                                                                                                                                                                                                                                                                                                                                                                                                                                                                                                                                                                                                                                                                                                                                                                                                                                                                                                                                                                                                                                                                                                                                                                                                                                                                                                                                                                                                                                                                                                                                                                                                                                                                                                                                                                                                                                                                                                                                                                                                        | CHECKED:                        | DATE: DATE:                                                  |       |
| THIS SERIES FULLY CONFORMS TO                                        |         |                                                          |      | THESE DRAWINGS AND SPECIFICATIONS<br>ARE THE PROPERTY OF EDAC INC.,AND                                                                                                                                                                                                                                                                                                                                                                                                                                                                                                                                                                                                                                                                                                                                                                                                                                                                                                                                                                                                                                                                                                                                                                                                                                                                                                                                                                                                                                                                                                                                                                                                                                                                                                                                                                                                                                                                                                                                                                                                                                                                                                                                                                                                                                                                                                                                                                                                                                                                                                                                                                                                                                                                                                                                                                 | SCALE: N.T.S                    | SHEET 3 OF                                                   | 4     |
| THE EUROPEAN UNION DIRECTIVES 2011/65/EU FOR RoHS COMPLIANCY.        |         |                                                          |      | O SHALL NOT BE REPRODUCED OR COPIED<br>OR USED AS THE BASIS FOR THE                                                                                                                                                                                                                                                                                                                                                                                                                                                                                                                                                                                                                                                                                                                                                                                                                                                                                                                                                                                                                                                                                                                                                                                                                                                                                                                                                                                                                                                                                                                                                                                                                                                                                                                                                                                                                                                                                                                                                                                                                                                                                                                                                                                                                                                                                                                                                                                                                                                                                                                                                                                                                                                                                                                                                                    | DRAWING NUMBER: 627-21W4224-3N2 |                                                              | ISSUE |
|                                                                      |         | YOUR CONNECTION TO QUALITY & SER                         | VICE | MANUFACTURE OR SALE OF APPARATUS                                                                                                                                                                                                                                                                                                                                                                                                                                                                                                                                                                                                                                                                                                                                                                                                                                                                                                                                                                                                                                                                                                                                                                                                                                                                                                                                                                                                                                                                                                                                                                                                                                                                                                                                                                                                                                                                                                                                                                                                                                                                                                                                                                                                                                                                                                                                                                                                                                                                                                                                                                                                                                                                                                                                                                                                       | PART NUMBER: 627-21W            | /4224-3N2                                                    | 1     |