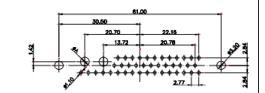

47.05 23.53 9.79 14.51 5.52 7.79 6.52 7.79 6.52 7.79 6.52 7.79 6.52 7.79 6.52 7.79 6.52 7.79 6.52 7.79 7.79 7.79 7.79 7.79 7.79 7.79 7.79 7.79 7.79 7.79 7.79 7.79 7.79 7.79 7.79 7.79 7.79 7.79 7.79 7.79 7.79 7.79 7.79 7.79 7.79 7.79 7.79 7.79 7.79 7.79 7.79 7.79 7.79 7.79 7.79 7.79 7.79 7.79 7.79 7.79 7.79 7.79 7.79 7.79 7.79 7.79 7.79 7.79 7.79 7.79 7.79 7.79 7.79 7.79 7.79 7.79 7.79 7.79 7.79 7.79 7.79 7.79 7.79 7.79 7.79 7.79 7.79 7.79 7.79 7.79 7.79 7.79 7.79 7.79 7.79 7.79 7.79 7.79 7.79 7.79 7.79 7.79 7.79 7.79 7.79 7.79 7.79 7.79 7.79 7.79 7.79 7.79 7.79 7.79 7.79 7.79 7.79 7.79 7.79 7.79 7.79 7.79 7.79 7.79 7.79 7.79 7.79 7.79 7.79 7.79 7.79 7.79 7.79 7.79 7.79 7.79 7.79 7.79 7.79 7.79 7.79 7.79 7.79 7.79 7.79 7.79 7.79 7.79 7.79 7.79 7.79 7.79 7.79 7.79 7.79 7.79 7.79 7.79 7.79 7.79 7.79 7.79 7.79 7.79 7.79 7.79 7.79 7.79 7.79 7.79 7.79 7.79 7.79 7.79 7.79 7.79 7.79 7.79 7.79 7.79 7.79 7.79 7.79 7.79 7.79 7.79 7.79 7.79 7.79 7.79 7.79 7.79 7.79 7.79 7.79 7.79 7.79 7.79 7.79 7.79 7.79 7.79 7.79 7.79 7.79 7.79 7.79 7.79 7.79 7.79 7.79 7.79 7.79 7.79 7.79 7.79 7.79 7.79 7.79 7.79 7.79 7.79 7.79 7.79 7.79 7.79 7.79 7.79 7.79 7.79 7.79 7.79 7.79 7.79 7.79 7.79 7.79 7.79 7.79 7.79 7.79 7.79 7.79 7.79 7.79 7.79 7.79 7.79 7.79 7.79 7.79 7.79 7.79 7.79 7.79 7.79 7.79 7.79 7.79 7.79 7.79 7.79 7.79 7.79 7.79 7.79 7.79 7.79 7.79 7.79 7.79 7.79 7.79 7.79 7.79 7.79 7.79 7.79 7.79 7.79 7.79 7.79 7.79 7.79 7.79 7.79 7.79 7.79 7.79 7.79 7.79 7.79 7.79 7.79 7.79 7.79 7.79 7.79 7.79 7.79 7.79 7.79 7.79 7.79 7.79 7.79 7.79 7.79 7.79 7.79 7.79 7.79 7.79 7.79 7.79 7.79 7.79 7.79 7.79 7.79 7.79 7.79 7.79 7.79 7.79 7.79 7.79 7.79 7.79 7.79 7.79 7.79 7.79 7.79 7.79 7.79 7.79 7.79 7.79 7.79 7.7