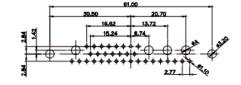

9W4 Male

47.05 23.03 44.51 9.70 44.51 9.70 9.70 9.70 9.70 9.70 9.70 9.70 9.70 9.70 9.70 9.70 9.70 9.70 9.70 9.70 9.70 9.70 9.70 9.70 9.70 9.70 9.70 9.70 9.70 9.70 9.70 9.70 9.70 9.70 9.70 9.70 9.70 9.70 9.70 9.70 9.70 9.70 9.70 9.70 9.70 9.70 9.70 9.70 9.70 9.70 9.70 9.70 9.70 9.70 9.70 9.70 9.70 9.70 9.70 9.70 9.70 9.70 9.70 9.70 9.70 9.70 9.70 9.70 9.70 9.70 9.70 9.70 9.70 9.70 9.70 9.70 9.70 9.70 9.70 9.70 9.70 9.70 9.70 9.70 9.70 9.70 9.70 9.70 9.70 9.70 9.70 9.70 9.70 9.70 9.70 9.70 9.70 9.70 9.70 9.70 9.70 9.70 9.70 9.70 9.70 9.70 9.70 9.70 9.70 9.70 9.70 9.70 9.70 9.70 9.70 9.70 9.70 9.70 9.70 9.70 9.70 9.70 9.70 9.70 9.70 9.70 9.70 9.70 9.70 9.70 9.70 9.70 9.70 9.70 9.70 9.70 9.70 9.70 9.70 9.70 9.70 9.70 9.70 9.70 9.70 9.70 9.70 9.70 9.70 9.70 9.70 9.70 9.70 9.70 9.70 9.70 9.70 9.70 9.70 9.70 9.70 9.70 9.70 9.70 9.70 9.70 9.70 9.70 9.70 9.70 9.70 9.70 9.70 9.70 9.70 9.70 9.70 9.70 9.70 9.70 9.70 9.70 9.70 9.70 9.70 9.70 9.70 9.70 9.70 9.70 9.70 9.70 9.70 9.70 9.70 9.70 9.70 9.70 9.70 9.70 9.70 9.70 9.70 9.70 9.70 9.70 9.70 9.70 9.70 9.70 9.70 9.70 9.70 9.70 9.70 9.70 9.70 9.70 9.70 9.70 9.70 9.70 9.70 9.70 9.70 9.70 9.70 9.70 9.70 9.70 9.70 9.70 9.70 9.70 9.70 9.70 9.70 9.70 9.70 9.70 9.70 9.70 9.70 9.70 9.70 9.70 9.70 9.70 9.70 9.70 9.70 9.70 9.70 9.70 9.70 9.70 9.70 9.70 9.70 9.70 9.70 9.70 9.70 9.70 9.70 9.70 9.70 9.70 9.70 9.70 9.70 9.70 9.70 9.70 9.70 9.70 9.70 9.70 9.70 9.70 9.70 9.70 9.70 9.70 9.70 9.70 9.70 9.70 9.70 9.70 9.70 9.70 9.70 9.70 9.70 9.70 9.70 9.70 9.70 9.70 9.70 9.70 9.70 9.70 9.70 9.70 9.70 9.70 9.70 9.70 9.70 9.70 9.70 9.70 9.70 9.70 9.70 9.70 9.70 9.70 9.70 9.70 9.70 9.70 9.70 9.70 9.70 9.70 9.70 9.70 9.70 9.70 9.70 9.70 9.70 9.70 9.70 9.70 9.70 9.70 9. 25W3 Male