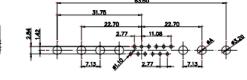

13W3 Female

43W2 Female

47W1 Female

17W5 Male

COMPLIANT

2.77

|                                                                                                   |                                                                                |                                                                                                                                                                                                                | SW REFERENCE NO.: 627 COMBO ASSEMBLY |            |       |
|---------------------------------------------------------------------------------------------------|--------------------------------------------------------------------------------|----------------------------------------------------------------------------------------------------------------------------------------------------------------------------------------------------------------|--------------------------------------|------------|-------|
|                                                                                                   | COMBINATION                                                                    | DRAWN: C.B                                                                                                                                                                                                     | DATE: JAN. 01/20                     | 19         |       |
|                                                                                                   |                                                                                |                                                                                                                                                                                                                | CHECKED:                             | DATE:      |       |
| THIS SERIES FULLY CONFORMS TO<br>THE EUROPEAN UNION DIRECTIVES<br>2011/65/EU FOR RoHS COMPLIANCY. | EDAC INC<br>TORONTO, ONTARIO<br>CANADA<br>YOUR CONNECTION TO QUALITY & SERVICE | THESE DRAWINGS AND SPECIFICATIONS<br>ARE THE PROPERTY OF EDAC INC.,AND<br>SHALL NOT BE REPRODUCED,OR COPIED<br>OR USED AS THE BASIS FOR THE<br>MANUFACTURE OR SALE OF APPARATUS<br>WITHOUT WRITTEN PERMISSION. | SCALE: N.T.S                         | SHEET 4 OF | 4     |
|                                                                                                   |                                                                                |                                                                                                                                                                                                                | DRAWING NUMBER: 627-21W              | 4224-3N2   | ISSUE |
|                                                                                                   |                                                                                |                                                                                                                                                                                                                | PART NUMBER: 627-21W                 | 4224-3N2   | 1     |