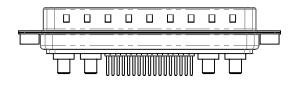

|                                      |                                                                                                                                      | SW REFERENCE NO.: 627 COMBO ASSEMBLY |                  |       |  |
|--------------------------------------|--------------------------------------------------------------------------------------------------------------------------------------|--------------------------------------|------------------|-------|--|
| COMBINATION D-SUB                    |                                                                                                                                      | DRAWN: C.B                           | DATE: JAN. 01/20 | 19    |  |
|                                      | CHECKED:                                                                                                                             | DATE:                                |                  |       |  |
| EDAC INC                             | THESE DRAWINGS AND SPECIFICATIONS<br>ARE THE PROPERTY OF EDAC INCAND                                                                 | SCALE: (IN C.A.D. 1:1)               | SHEET 1 OF       | 4     |  |
| CUFUS TORONTO, ONTARIO<br>CANADA     | SHALL NOT BE REPRODUCED.OR COPIED<br>OR USED AS THE BASIS FOR THE<br>MANUFACTURE OR SALE OF APPARATUS<br>WITHOUT WRITTEN PERMISSION. | DRAWING NUMBER: 627-21W4             | 1224-3N2         | ISSUE |  |
| YOUR CONNECTION TO QUALITY & SERVICE |                                                                                                                                      | PART NUMBER: 627-21W4                | 1224-3N2         | 1     |  |