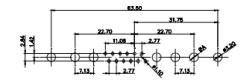

25W3 Female

36W4 Female

13W3 Male

36W4 Male

13W6 Male

43W2 Male

.XX ±0.13 .XXX ±0.05

9W4 Female