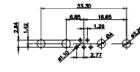

13W3 Female

43W2 Female

47W1 Female

17W5 Male

COMPLIANT

2.77

|                                                                                                   |                                                                                |                                                                                                                                                                                                                | SW REFERENCE NO.: 627 COMBO ASSEMBLY |            |       |
|---------------------------------------------------------------------------------------------------|--------------------------------------------------------------------------------|----------------------------------------------------------------------------------------------------------------------------------------------------------------------------------------------------------------|--------------------------------------|------------|-------|
|                                                                                                   | COMBINATION                                                                    | DRAWN: C.B                                                                                                                                                                                                     | DATE: JAN. 01/20                     | 19         |       |
|                                                                                                   |                                                                                |                                                                                                                                                                                                                | CHECKED:                             | DATE:      |       |
| THIS SERIES FULLY CONFORMS TO<br>THE EUROPEAN UNION DIRECTIVES<br>2011/65/EU FOR RoHS COMPLIANCY. | EDAC INC<br>TORONTO, ONTARIO<br>CANADA<br>YOUR CONNECTION TO QUALITY & SERVICE | THESE DRAWINGS AND SPECIFICATIONS<br>ARE THE PROPERTY OF EDAC INC.,AND<br>SHALL NOT BE REPRODUCED,OR COPIED<br>OR USED AS THE BASIS FOR THE<br>MANUFACTURE OR SALE OF APPARATUS<br>WITHOUT WRITTEN PERMISSION. | SCALE: N.T.S                         | SHEET 4 OF | 4     |
|                                                                                                   |                                                                                |                                                                                                                                                                                                                | DRAWING NUMBER: 627-21W              | 4224-3N2   | ISSUE |
|                                                                                                   |                                                                                |                                                                                                                                                                                                                | PART NUMBER: 627-21W                 | 4224-3N2   | 1     |