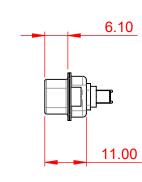

|                                      |                                                                                                                                      | SW REFERENCE NO.: 627 COMBO ASSEMBLY |                  |       |  |
|--------------------------------------|--------------------------------------------------------------------------------------------------------------------------------------|--------------------------------------|------------------|-------|--|
| COMBINATION D-SUB                    |                                                                                                                                      | DRAWN: C.B                           | DATE: JAN. 01/20 | 19    |  |
|                                      | CHECKED:                                                                                                                             | DATE:                                |                  |       |  |
| EDAC INC                             | THESE DRAWINGS AND SPECIFICATIONS<br>ARE THE PROPERTY OF EDAC INCAND                                                                 | SCALE: (IN C.A.D. 1:1)               | SHEET 1 OF       | 4     |  |
| CUFUS TORONTO, ONTARIO<br>CANADA     | SHALL NOT BE REPRODUCED.OR COPIED<br>OR USED AS THE BASIS FOR THE<br>MANUFACTURE OR SALE OF APPARATUS<br>WITHOUT WRITTEN PERMISSION. | DRAWING NUMBER: 627-21W4             | 1224-3N2         | ISSUE |  |
| YOUR CONNECTION TO QUALITY & SERVICE |                                                                                                                                      | PART NUMBER: 627-21W4                | 1224-3N2         | 1     |  |