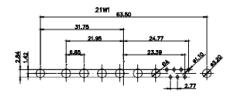

13W3 Female

43W2 Female

47W1 Female

17W5 Male

COMPLIANT

2.77

|                                                                                                   |                                                                                |                                                                                                                                                                                                                | SW REFERENCE NO.: 627 COMBO ASSEMBLY |            |       |
|---------------------------------------------------------------------------------------------------|--------------------------------------------------------------------------------|----------------------------------------------------------------------------------------------------------------------------------------------------------------------------------------------------------------|--------------------------------------|------------|-------|
|                                                                                                   | COMBINATION                                                                    | DRAWN: C.B                                                                                                                                                                                                     | DATE: JAN. 01/20                     | 19         |       |
|                                                                                                   |                                                                                |                                                                                                                                                                                                                | CHECKED:                             | DATE:      |       |
| THIS SERIES FULLY CONFORMS TO<br>THE EUROPEAN UNION DIRECTIVES<br>2011/65/EU FOR RoHS COMPLIANCY. | EDAC INC<br>TORONTO, ONTARIO<br>CANADA<br>YOUR CONNECTION TO QUALITY & SERVICE | THESE DRAWINGS AND SPECIFICATIONS<br>ARE THE PROPERTY OF EDAC INC.,AND<br>SHALL NOT BE REPRODUCED,OR COPIED<br>OR USED AS THE BASIS FOR THE<br>MANUFACTURE OR SALE OF APPARATUS<br>WITHOUT WRITTEN PERMISSION. | SCALE: N.T.S                         | SHEET 4 OF | 4     |
|                                                                                                   |                                                                                |                                                                                                                                                                                                                | DRAWING NUMBER: 627-21W              | 4224-3N2   | ISSUE |
|                                                                                                   |                                                                                |                                                                                                                                                                                                                | PART NUMBER: 627-21W                 | 4224-3N2   | 1     |