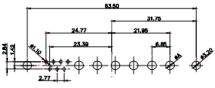

9W4 Male

47.05 23.03 44.51 9.70 44.51 9.70 9.70 9.70 9.70 9.70 9.70 9.70 9.70 9.70 9.70 9.70 9.70 9.70 9.70 9.70 9.70 9.70 9.70 9.70 9.70 9.70 9.70 9.70 9.70 9.70 9.70 9.70 9.70 9.70 9.70 9.70 9.70 9.70 9.70 9.70 9.70 9.70 9.70 9.70 9.70 9.70 9.70 9.70 9.70 9.70 9.70 9.70 9.70 9.70 9.70 9.70 9.70 9.70 9.70 9.70 9.70 9.70 9.70 9.70 9.70 9.70 9.70 9.70 9.70 9.70 9.70 9.70 9.70 9.70 9.70 9.70 9.70 9.70 9.70 9.70 9.70 9.70 9.70 9.70 9.70 9.70 9.70 9.70 9.70 9.70 9.70 9.70 9.70 9.70 9.70 9.70 9.70 9.70 9.70 9.70 9.70 9.70 9.70 9.70 9.70 9.70 9.70 9.70 9.70 9.70 9.70 9.70 9.70 9.70 9.70 9.70 9.70 9.70 9.70 9.70 9.70 9.70 9.70 9.70 9.70 9.70 9.70 9.70 9.70 9.70 9.70 9.70 9.70 9.70 9.70 9.70 9.70 9.70 9.70 9.70 9.70 9.70 9.70 9.70 9.70 9.70 9.70 9.70 9.70 9.70 9.70 9.70 9.70 9.70 9.70 9.70 9.70 9.70 9.70 9.70 9.70 9.70 9.70 9.70 9.70 9.70 9.70 9.70 9.70 9.70 9.70 9.70 9.70 9.70 9.70 9.70 9.70 9.70 9.70 9.70 9.70 9.70 9.70 9.70 9.70 9.70 9.70 9.70 9.70 9.70 9.70 9.70 9.70 9.70 9.70 9.70 9.70 9.70 9.70 9.70 9.70 9.70 9.70 9.70 9.70 9.70 9.70 9.70 9.70 9.70 9.70 9.70 9.70 9.70 9.70 9.70 9.70 9.70 9.70 9.70 9.70 9.70 9.70 9.70 9.70 9.70 9.70 9.70 9.70 9.70 9.70 9.70 9.70 9.70 9.70 9.70 9.70 9.70 9.70 9.70 9.70 9.70 9.70 9.70 9.70 9.70 9.70 9.70 9.70 9.70 9.70 9.70 9.70 9.70 9.70 9.70 9.70 9.70 9.70 9.70 9.70 9.70 9.70 9.70 9.70 9.70 9.70 9.70 9.70 9.70 9.70 9.70 9.70 9.70 9.70 9.70 9.70 9.70 9.70 9.70 9.70 9.70 9.70 9.70 9.70 9.70 9.70 9.70 9.70 9.70 9.70 9.70 9.70 9.70 9.70 9.70 9.70 9.70 9.70 9.70 9.70 9.70 9.70 9.70 9.70 9.70 9.70 9.70 9.70 9.70 9.70 9.70 9.70 9.70 9.70 9.70 9.70 9.70 9.70 9.70 9.70 9.70 9.70 9.70 9.70 9.70 9.70 9.70 9.70 9.70 9.70 9.70 9.70 9.70 9.70 9.70 9.70 9.70 9.70 9.70 9. 25W3 Male