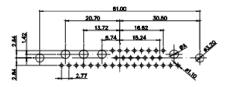

3W3 / 3WK3

5W1 Male/Female

7W2 Male/Female

(1)

21W4 Male/Female

627-21W4224-3N2

| 47.05<br>                                                            | ÷       |                                                          |      | 33.42<br>1.565<br>1.565<br>1.59<br>1.59<br>1.59<br>1.59<br>1.59<br>1.59<br>1.59<br>1.59<br>1.59<br>1.59<br>1.59<br>1.59<br>1.59<br>1.59<br>1.59<br>1.59<br>1.59<br>1.59<br>1.59<br>1.59<br>1.59<br>1.59<br>1.59<br>1.59<br>1.59<br>1.59<br>1.59<br>1.59<br>1.59<br>1.59<br>1.59<br>1.59<br>1.59<br>1.59<br>1.59<br>1.59<br>1.59<br>1.59<br>1.59<br>1.59<br>1.59<br>1.59<br>1.59<br>1.59<br>1.59<br>1.59<br>1.59<br>1.59<br>1.59<br>1.59<br>1.59<br>1.59<br>1.59<br>1.59<br>1.59<br>1.59<br>1.59<br>1.59<br>1.59<br>1.59<br>1.59<br>1.59<br>1.59<br>1.59<br>1.59<br>1.59<br>1.59<br>1.59<br>1.59<br>1.59<br>1.59<br>1.59<br>1.59<br>1.59<br>1.59<br>1.59<br>1.59<br>1.59<br>1.59<br>1.59<br>1.59<br>1.59<br>1.59<br>1.59<br>1.59<br>1.59<br>1.59<br>1.59<br>1.59<br>1.59<br>1.59<br>1.59<br>1.59<br>1.59<br>1.59<br>1.59<br>1.59<br>1.59<br>1.59<br>1.59<br>1.59<br>1.59<br>1.59<br>1.59<br>1.59<br>1.59<br>1.59<br>1.59<br>1.59<br>1.59<br>1.59<br>1.59<br>1.59<br>1.59<br>1.59<br>1.59<br>1.59<br>1.59<br>1.59<br>1.59<br>1.59<br>1.59<br>1.59<br>1.59<br>1.59<br>1.59<br>1.59<br>1.59<br>1.59<br>1.59<br>1.59<br>1.59<br>1.59<br>1.59<br>1.59<br>1.59<br>1.59<br>1.59<br>1.59<br>1.59<br>1.59<br>1.59<br>1.59<br>1.59<br>1.59<br>1.59<br>1.59<br>1.59<br>1.59<br>1.59<br>1.59<br>1.59<br>1.59<br>1.59<br>1.59<br>1.59<br>1.59<br>1.59<br>1.59<br>1.59<br>1.59<br>1.59<br>1.59<br>1.59<br>1.59<br>1.59<br>1.59<br>1.59<br>1.59<br>1.59<br>1.59<br>1.59<br>1.59<br>1.59<br>1.59<br>1.59<br>1.59<br>1.59<br>1.59<br>1.59<br>1.59<br>1.59<br>1.59<br>1.59<br>1.59<br>1.59<br>1.59<br>1.59<br>1.59<br>1.59<br>1.59<br>1.59<br>1.59<br>1.59<br>1.59<br>1.59<br>1.59<br>1.59<br>1.59<br>1.59<br>1.59<br>1.59<br>1.59<br>1.59<br>1.59<br>1.59<br>1.59<br>1.59<br>1.59<br>1.59<br>1.59<br>1.59<br>1.59<br>1.59<br>1.59<br>1.59<br>1.59<br>1.59<br>1.59<br>1.59<br>1.59<br>1.59<br>1.59<br>1.59<br>1.59<br>1.59<br>1.59<br>1.59<br>1.59<br>1.59<br>1.59<br>1.59<br>1.59<br>1.59<br>1.59<br>1.59<br>1.59<br>1.59<br>1.59<br>1.59<br>1.59<br>1.59<br>1.59<br>1.59<br>1.59<br>1.59<br>1.59<br>1.59<br>1.59<br>1.59<br>1.59<br>1.59<br>1.59<br>1.59<br>1.59<br>1.59<br>1.59<br>1.59<br>1.59<br>1.59<br>1.59<br>1.59<br>1.59<br>1.59<br>1.59<br>1.59<br>1.59<br>1.59<br>1.59<br>1.59<br>1.59<br>1.59<br>1.59<br>1.59<br>1.59<br>1.59<br>1.59<br>1.59<br>1.59<br>1.59<br>1.59<br>1.59<br>1.59<br>1.59<br>1.59<br>1.59<br>1.59<br>1.59<br>1.59<br>1.59<br>1.59<br>1.59<br>1.59<br>1.59<br>1.59<br>1.59<br>1.59<br>1.59<br>1.59<br>1.59<br>1.59<br>1.59<br>1.59<br>1.59<br>1.59<br>1.59<br>1.59<br>1.59<br>1.59<br>1.59<br>1.59<br>1.59<br>1.59<br>1.59<br>1.59<br>1.59<br>1.59<br>1.59<br>1.59<br>1.59<br>1.59<br>1.59<br>1.59<br>1.59<br>1.59<br>1.59<br>1.59<br>1.59<br>1.59<br>1.59<br>1.59<br>1.59<br>1.59<br>1.59<br>1.59<br>1.59<br>1.59<br>1.5 |                                 |                                                              | Bere  |
|----------------------------------------------------------------------|---------|----------------------------------------------------------|------|----------------------------------------------------------------------------------------------------------------------------------------------------------------------------------------------------------------------------------------------------------------------------------------------------------------------------------------------------------------------------------------------------------------------------------------------------------------------------------------------------------------------------------------------------------------------------------------------------------------------------------------------------------------------------------------------------------------------------------------------------------------------------------------------------------------------------------------------------------------------------------------------------------------------------------------------------------------------------------------------------------------------------------------------------------------------------------------------------------------------------------------------------------------------------------------------------------------------------------------------------------------------------------------------------------------------------------------------------------------------------------------------------------------------------------------------------------------------------------------------------------------------------------------------------------------------------------------------------------------------------------------------------------------------------------------------------------------------------------------------------------------------------------------------------------------------------------------------------------------------------------------------------------------------------------------------------------------------------------------------------------------------------------------------------------------------------------------------------------------------------------------------------------------------------------------------------------------------------------------------------------------------------------------------------------------------------------------------------------------------------------------------------------------------------------------------------------------------------------------------------------------------------------------------------------------------------------------------------------------------------------------------------------------------------------------------------------------------------------------------------------------------------------------------------------------------------------------|---------------------------------|--------------------------------------------------------------|-------|
|                                                                      |         |                                                          | 11W1 | I Male/Female                                                                                                                                                                                                                                                                                                                                                                                                                                                                                                                                                                                                                                                                                                                                                                                                                                                                                                                                                                                                                                                                                                                                                                                                                                                                                                                                                                                                                                                                                                                                                                                                                                                                                                                                                                                                                                                                                                                                                                                                                                                                                                                                                                                                                                                                                                                                                                                                                                                                                                                                                                                                                                                                                                                                                                                                                          | 27W2 Male/Femal                 | le                                                           |       |
| 47.05<br>23.03<br>14.48<br>14.48<br>93.28<br>0.358<br>0.358<br>0.358 | 8W8 Fem | $ \begin{array}{c}                                     $ |      | 33.30<br>16.65<br>9.70<br>8.31<br>9.70<br>8.31<br>9.70<br>8.31<br>9.70<br>8.31<br>9.70<br>8.31<br>9.70<br>8.31<br>9.70<br>8.31<br>9.70<br>8.31<br>9.70<br>8.31<br>9.70<br>8.31<br>9.70<br>8.31<br>9.70<br>8.31<br>9.70<br>8.31<br>9.70<br>8.31<br>9.70<br>8.31<br>9.70<br>8.31<br>9.70<br>8.31<br>9.70<br>8.31<br>9.70<br>8.31<br>9.70<br>8.31<br>9.70<br>9.70<br>9.70<br>9.70<br>9.70<br>9.70<br>9.70<br>9.70<br>9.70<br>9.70<br>9.70<br>9.70<br>9.70<br>9.70<br>9.70<br>9.70<br>9.70<br>9.70<br>9.70<br>9.70<br>9.70<br>9.70<br>9.70<br>9.70<br>9.70<br>9.70<br>9.70<br>9.70<br>9.70<br>9.70<br>9.70<br>9.70<br>9.70<br>9.70<br>9.70<br>9.70<br>9.70<br>9.70<br>9.70<br>9.70<br>9.70<br>9.70<br>9.70<br>9.70<br>9.70<br>9.70<br>9.70<br>9.70<br>9.70<br>9.70<br>9.70<br>9.70<br>9.70<br>9.70<br>9.70<br>9.70<br>9.70<br>9.70<br>9.70<br>9.70<br>9.70<br>9.70<br>9.70<br>9.70<br>9.70<br>9.70<br>9.70<br>9.70<br>9.70<br>9.70<br>9.70<br>9.70<br>9.70<br>9.70<br>9.70<br>9.70<br>9.70<br>9.70<br>9.70<br>9.70<br>9.70<br>9.70<br>9.70<br>9.70<br>9.70<br>9.70<br>9.70<br>9.70<br>9.70<br>9.70<br>9.70<br>9.70<br>9.70<br>9.70<br>9.70<br>9.70<br>9.70<br>9.70<br>9.70<br>9.70<br>9.70<br>9.70<br>9.70<br>9.70<br>9.70<br>9.70<br>9.70<br>9.70<br>9.70<br>9.70<br>9.70<br>9.70<br>9.70<br>9.70<br>9.70<br>9.70<br>9.70<br>9.70<br>9.70<br>9.70<br>9.70<br>9.70<br>9.70<br>9.70<br>9.70<br>9.70<br>9.70<br>9.70<br>9.70<br>9.70<br>9.70<br>9.70<br>9.70<br>9.70<br>9.70<br>9.70<br>9.70<br>9.70<br>9.70<br>9.70<br>9.70<br>9.70<br>9.70<br>9.70<br>9.70<br>9.70<br>9.70<br>9.70<br>9.70<br>9.70<br>9.70<br>9.70<br>9.70<br>9.70<br>9.70<br>9.70<br>9.70<br>9.70<br>9.70<br>9.70<br>9.70<br>9.70<br>9.70<br>9.70<br>9.70<br>9.70<br>9.70<br>9.70<br>9.70<br>9.70<br>9.70<br>9.70<br>9.70<br>9.70<br>9.70<br>9.70<br>9.70<br>9.70<br>9.70<br>9.70<br>9.70<br>9.70<br>9.70<br>9.70<br>9.70<br>9.70<br>9.70<br>9.70<br>9.70<br>9.70<br>9.70<br>9.70<br>9.70<br>9.70<br>9.70<br>9.70<br>9.70<br>9.70<br>9.70<br>9.70<br>9.70<br>9.70<br>9.70<br>9.70<br>9.70<br>9.70<br>9.70<br>9.70<br>9.70<br>9.70<br>9.70<br>9.70<br>9.70<br>9.70<br>9.70<br>9.70<br>9.70<br>9.70<br>9.70<br>9.70<br>9.70<br>9.70<br>9.70<br>9.70<br>9.70<br>9.70<br>9.70<br>9.70<br>9.70<br>9.70<br>9.70<br>9.70<br>9.70<br>9.70<br>9.70<br>9.70<br>9.70<br>9.70<br>9.70<br>9.70<br>9.70<br>9.70<br>9.70<br>9.70<br>9.70<br>9.70<br>9.70<br>9.70<br>9.70<br>9.70<br>9.70<br>9.70<br>9.70<br>9.70<br>9.70<br>9.70<br>9.70<br>9.70<br>9.70<br>9.70<br>9.70<br>9.70<br>9.70<br>9.70<br>9.70<br>9.70<br>9.70<br>9.70<br>9.70<br>9.70<br>9.70<br>9.70<br>9.70<br>9.70<br>9.70<br>9.70<br>9.70<br>9.70<br>9.70<br>9.70<br>9.70<br>9.70<br>9.70<br>9.70<br>9.70<br>9.70<br>9.70<br>9.70<br>9.70<br>9.70<br>9.70<br>9.70<br>9.70<br>9.70<br>9.70<br>9.70<br>9.70<br>9.70<br>9.70 |                                 | 33.50<br>31.75<br>2<br>+ + + + + + + + + + + + + + + + + + + |       |
| CURRENT RATING<br>10A / 2.2<br>20A / 3.3<br>30A / 3.7<br>40A / 4.2   | 6/ØA    |                                                          | 17W2 | 2 Male/Female                                                                                                                                                                                                                                                                                                                                                                                                                                                                                                                                                                                                                                                                                                                                                                                                                                                                                                                                                                                                                                                                                                                                                                                                                                                                                                                                                                                                                                                                                                                                                                                                                                                                                                                                                                                                                                                                                                                                                                                                                                                                                                                                                                                                                                                                                                                                                                                                                                                                                                                                                                                                                                                                                                                                                                                                                          | 21W1 Male/Femal                 | 47.05                                                        | æ     |
|                                                                      |         | COMBINA                                                  |      |                                                                                                                                                                                                                                                                                                                                                                                                                                                                                                                                                                                                                                                                                                                                                                                                                                                                                                                                                                                                                                                                                                                                                                                                                                                                                                                                                                                                                                                                                                                                                                                                                                                                                                                                                                                                                                                                                                                                                                                                                                                                                                                                                                                                                                                                                                                                                                                                                                                                                                                                                                                                                                                                                                                                                                                                                                        | SW REFERENCE NO.: 627 C         | COMBO ASSEMBLY                                               | 119   |
|                                                                      |         |                                                          |      |                                                                                                                                                                                                                                                                                                                                                                                                                                                                                                                                                                                                                                                                                                                                                                                                                                                                                                                                                                                                                                                                                                                                                                                                                                                                                                                                                                                                                                                                                                                                                                                                                                                                                                                                                                                                                                                                                                                                                                                                                                                                                                                                                                                                                                                                                                                                                                                                                                                                                                                                                                                                                                                                                                                                                                                                                                        | CHECKED:                        | DATE: DATE:                                                  |       |
| THIS SERIES FULLY CONFORMS TO                                        |         |                                                          |      | THESE DRAWINGS AND SPECIFICATIONS<br>ARE THE PROPERTY OF EDAC INC.,AND                                                                                                                                                                                                                                                                                                                                                                                                                                                                                                                                                                                                                                                                                                                                                                                                                                                                                                                                                                                                                                                                                                                                                                                                                                                                                                                                                                                                                                                                                                                                                                                                                                                                                                                                                                                                                                                                                                                                                                                                                                                                                                                                                                                                                                                                                                                                                                                                                                                                                                                                                                                                                                                                                                                                                                 | SCALE: N.T.S                    | SHEET 3 OF                                                   | 4     |
| THE EUROPEAN UNION DIRECTIVES 2011/65/EU FOR RoHS COMPLIANCY.        |         |                                                          |      | O SHALL NOT BE REPRODUCED OR COPIED<br>OR USED AS THE BASIS FOR THE                                                                                                                                                                                                                                                                                                                                                                                                                                                                                                                                                                                                                                                                                                                                                                                                                                                                                                                                                                                                                                                                                                                                                                                                                                                                                                                                                                                                                                                                                                                                                                                                                                                                                                                                                                                                                                                                                                                                                                                                                                                                                                                                                                                                                                                                                                                                                                                                                                                                                                                                                                                                                                                                                                                                                                    | DRAWING NUMBER: 627-21W4224-3N2 |                                                              | ISSUE |
|                                                                      |         | YOUR CONNECTION TO QUALITY & SER                         | VICE | MANUFACTURE OR SALE OF APPARATUS                                                                                                                                                                                                                                                                                                                                                                                                                                                                                                                                                                                                                                                                                                                                                                                                                                                                                                                                                                                                                                                                                                                                                                                                                                                                                                                                                                                                                                                                                                                                                                                                                                                                                                                                                                                                                                                                                                                                                                                                                                                                                                                                                                                                                                                                                                                                                                                                                                                                                                                                                                                                                                                                                                                                                                                                       | PART NUMBER: 627-21W            | /4224-3N2                                                    | 1     |