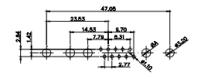

5W5 Male

5W5 Female

COMPLIANT

8W8 Male

WITHOUT WRITTEN PERMISSION.

 TOLERANCE
 THIS IS A C.A.D. GENERATED DRAWING

 UNLESS OTHERWISE
 DO NOT MAKE MANUAL REVISIONS TO MASTER.

 .X
 ±0.25