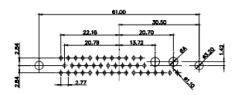

47.05 23.53 9.79 14.51 5.52 7.79 6.52 7.79 6.52 7.79 6.52 7.79 6.52 7.79 6.52 7.79 6.52 7.79 6.52 7.79 7.79 7.79 7.79 7.79 7.79 7.79 7.79 7.79 7.79 7.79 7.79 7.79 7.79 7.79 7.79 7.79 7.79 7.79 7.79 7.79 7.79 7.79 7.79 7.79 7.79 7.79 7.79 7.79 7.79 7.79 7.79 7.79 7.79 7.79 7.79 7.79 7.79 7.79 7.79 7.79 7.79 7.79 7.79 7.79 7.79 7.79 7.79 7.79 7.79 7.79 7.79 7.79 7.79 7.79 7.79 7.79 7.79 7.79 7.79 7.79 7.79 7.79 7.79 7.79 7.79 7.79 7.79 7.79 7.79 7.79 7.79 7.79 7.79 7.79 7.79 7.79 7.79 7.79 7.79 7.79 7.79 7.79 7.79 7.79 7.79 7.79 7.79 7.79 7.79 7.79 7.79 7.79 7.79 7.79 7.79 7.79 7.79 7.79 7.79 7.79 7.79 7.79 7.79 7.79 7.79 7.79 7.79 7.79 7.79 7.79 7.79 7.79 7.79 7.79 7.79 7.79 7.79 7.79 7.79 7.79 7.79 7.79 7.79 7.79 7.79 7.79 7.79 7.79 7.79 7.79 7.79 7.79 7.79 7.79 7.79 7.79 7.79 7.79 7.79 7.79 7.79 7.79 7.79 7.79 7.79 7.79 7.79 7.79 7.79 7.79 7.79 7.79 7.79 7.79 7.79 7.79 7.79 7.79 7.79 7.79 7.79 7.79 7.79 7.79 7.79 7.79 7.79 7.79 7.79 7.79 7.79 7.79 7.79 7.79 7.79 7.79 7.79 7.79 7.79 7.79 7.79 7.79 7.79 7.79 7.79 7.79 7.79 7.79 7.79 7.79 7.79 7.79 7.79 7.79 7.79 7.79 7.79 7.79 7.79 7.79 7.79 7.79 7.79 7.79 7.79 7.79 7.79 7.79 7.79 7.79 7.79 7.79 7.79 7.79 7.79 7.79 7.79 7.79 7.79 7.79 7.79 7.79 7.79 7.79 7.79 7.79 7.79 7.79 7.79 7.79 7.79 7.79 7.79 7.79 7.79 7.79 7.79 7.79 7.79 7.79 7.79 7.79 7.79 7.79 7.79 7.79 7.79 7.79 7.79 7.79 7.79 7.79 7.79 7.79 7.79 7.79 7.79 7.79 7.79 7.79 7.79 7.79 7.79 7.79 7.79 7.79 7.79 7.79 7.79 7.79 7.79 7.79 7.79 7.79 7.79 7.79 7.79 7.79 7.79 7.79 7.79 7.79 7.79 7.79 7.79 7.79 7.79 7.79 7.79 7.79 7.79 7.79 7.79 7.79 7.79 7.79 7.79 7.79 7.79 7.79 7.79 7.79 7.79 7.79 7.79 7.79 7.79 7.79 7.79 7.79 7.79 7.79 7.79 7.79 7.79 7.79 7.79 7.79 7.79 7.79 7.7