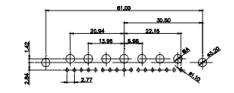

3W3 / 3WK3

5W1 Male/Female

7W2 Male/Female

(1)

21W4 Male/Female

627-21W4224-3N2

| 47.05<br>                                                            | ÷       |                                                          |      | 33.42<br>1.565<br>1.565<br>1.59<br>1.59<br>1.59<br>1.59<br>1.59<br>1.59<br>1.59<br>1.59<br>1.59<br>1.59<br>1.59<br>1.59<br>1.59<br>1.59<br>1.59<br>1.59<br>1.59<br>1.59<br>1.59<br>1.59<br>1.59<br>1.59<br>1.59<br>1.59<br>1.59<br>1.59<br>1.59<br>1.59<br>1.59<br>1.59<br>1.59<br>1.59<br>1.59<br>1.59<br>1.59<br>1.59<br>1.59<br>1.59<br>1.59<br>1.59<br>1.59<br>1.59<br>1.59<br>1.59<br>1.59<br>1.59<br>1.59<br>1.59<br>1.59<br>1.59<br>1.59<br>1.59<br>1.59<br>1.59<br>1.59<br>1.59<br>1.59<br>1.59<br>1.59<br>1.59<br>1.59<br>1.59<br>1.59<br>1.59<br>1.59<br>1.59<br>1.59<br>1.59<br>1.59<br>1.59<br>1.59<br>1.59<br>1.59<br>1.59<br>1.59<br>1.59<br>1.59<br>1.59<br>1.59<br>1.59<br>1.59<br>1.59<br>1.59<br>1.59<br>1.59<br>1.59<br>1.59<br>1.59<br>1.59<br>1.59<br>1.59<br>1.59<br>1.59<br>1.59<br>1.59<br>1.59<br>1.59<br>1.59<br>1.59<br>1.59<br>1.59<br>1.59<br>1.59<br>1.59<br>1.59<br>1.59<br>1.59<br>1.59<br>1.59<br>1.59<br>1.59<br>1.59<br>1.59<br>1.59<br>1.59<br>1.59<br>1.59<br>1.59<br>1.59<br>1.59<br>1.59<br>1.59<br>1.59<br>1.59<br>1.59<br>1.59<br>1.59<br>1.59<br>1.59<br>1.59<br>1.59<br>1.59<br>1.59<br>1.59<br>1.59<br>1.59<br>1.59<br>1.59<br>1.59<br>1.59<br>1.59<br>1.59<br>1.59<br>1.59<br>1.59<br>1.59<br>1.59<br>1.59<br>1.59<br>1.59<br>1.59<br>1.59<br>1.59<br>1.59<br>1.59<br>1.59<br>1.59<br>1.59<br>1.59<br>1.59<br>1.59<br>1.59<br>1.59<br>1.59<br>1.59<br>1.59<br>1.59<br>1.59<br>1.59<br>1.59<br>1.59<br>1.59<br>1.59<br>1.59<br>1.59<br>1.59<br>1.59<br>1.59<br>1.59<br>1.59<br>1.59<br>1.59<br>1.59<br>1.59<br>1.59<br>1.59<br>1.59<br>1.59<br>1.59<br>1.59<br>1.59<br>1.59<br>1.59<br>1.59<br>1.59<br>1.59<br>1.59<br>1.59<br>1.59<br>1.59<br>1.59<br>1.59<br>1.59<br>1.59<br>1.59<br>1.59<br>1.59<br>1.59<br>1.59<br>1.59<br>1.59<br>1.59<br>1.59<br>1.59<br>1.59<br>1.59<br>1.59<br>1.59<br>1.59<br>1.59<br>1.59<br>1.59<br>1.59<br>1.59<br>1.59<br>1.59<br>1.59<br>1.59<br>1.59<br>1.59<br>1.59<br>1.59<br>1.59<br>1.59<br>1.59<br>1.59<br>1.59<br>1.59<br>1.59<br>1.59<br>1.59<br>1.59<br>1.59<br>1.59<br>1.59<br>1.59<br>1.59<br>1.59<br>1.59<br>1.59<br>1.59<br>1.59<br>1.59<br>1.59<br>1.59<br>1.59<br>1.59<br>1.59<br>1.59<br>1.59<br>1.59<br>1.59<br>1.59<br>1.59<br>1.59<br>1.59<br>1.59<br>1.59<br>1.59<br>1.59<br>1.59<br>1.59<br>1.59<br>1.59<br>1.59<br>1.59<br>1.59<br>1.59<br>1.59<br>1.59<br>1.59<br>1.59<br>1.59<br>1.59<br>1.59<br>1.59<br>1.59<br>1.59<br>1.59<br>1.59<br>1.59<br>1.59<br>1.59<br>1.59<br>1.59<br>1.59<br>1.59<br>1.59<br>1.59<br>1.59<br>1.59<br>1.59<br>1.59<br>1.59<br>1.59<br>1.59<br>1.59<br>1.59<br>1.59<br>1.59<br>1.59<br>1.59<br>1.59<br>1.59<br>1.59<br>1.59<br>1.59<br>1.59<br>1.59<br>1.59<br>1.59<br>1.59<br>1.59<br>1.59<br>1.59<br>1.59<br>1.59<br>1.59<br>1.59<br>1.59<br>1.59<br>1.59<br>1.59<br>1.59<br>1.59<br>1.59<br>1.59<br>1.5 |                                 |                                                              | Bere  |
|----------------------------------------------------------------------|---------|----------------------------------------------------------|------|----------------------------------------------------------------------------------------------------------------------------------------------------------------------------------------------------------------------------------------------------------------------------------------------------------------------------------------------------------------------------------------------------------------------------------------------------------------------------------------------------------------------------------------------------------------------------------------------------------------------------------------------------------------------------------------------------------------------------------------------------------------------------------------------------------------------------------------------------------------------------------------------------------------------------------------------------------------------------------------------------------------------------------------------------------------------------------------------------------------------------------------------------------------------------------------------------------------------------------------------------------------------------------------------------------------------------------------------------------------------------------------------------------------------------------------------------------------------------------------------------------------------------------------------------------------------------------------------------------------------------------------------------------------------------------------------------------------------------------------------------------------------------------------------------------------------------------------------------------------------------------------------------------------------------------------------------------------------------------------------------------------------------------------------------------------------------------------------------------------------------------------------------------------------------------------------------------------------------------------------------------------------------------------------------------------------------------------------------------------------------------------------------------------------------------------------------------------------------------------------------------------------------------------------------------------------------------------------------------------------------------------------------------------------------------------------------------------------------------------------------------------------------------------------------------------------------------------|---------------------------------|--------------------------------------------------------------|-------|
|                                                                      |         |                                                          | 11W1 | I Male/Female                                                                                                                                                                                                                                                                                                                                                                                                                                                                                                                                                                                                                                                                                                                                                                                                                                                                                                                                                                                                                                                                                                                                                                                                                                                                                                                                                                                                                                                                                                                                                                                                                                                                                                                                                                                                                                                                                                                                                                                                                                                                                                                                                                                                                                                                                                                                                                                                                                                                                                                                                                                                                                                                                                                                                                                                                          | 27W2 Male/Femal                 | le                                                           |       |
| 47.05<br>23.03<br>14.48<br>14.48<br>93.28<br>0.358<br>0.358<br>0.358 | 8W8 Fem | $ \begin{array}{c}                                     $ |      | 33.30<br>16.65<br>9.70<br>8.31<br>9.70<br>8.31<br>9.70<br>8.31<br>9.70<br>8.31<br>9.70<br>8.31<br>9.70<br>8.31<br>9.70<br>8.31<br>9.70<br>8.31<br>9.70<br>8.31<br>9.70<br>8.31<br>9.70<br>8.31<br>9.70<br>8.31<br>9.70<br>8.31<br>9.70<br>8.31<br>9.70<br>8.31<br>9.70<br>8.31<br>9.70<br>8.31<br>9.70<br>8.31<br>9.70<br>8.31<br>9.70<br>8.31<br>9.70<br>9.70<br>9.70<br>9.70<br>9.70<br>9.70<br>9.70<br>9.70<br>9.70<br>9.70<br>9.70<br>9.70<br>9.70<br>9.70<br>9.70<br>9.70<br>9.70<br>9.70<br>9.70<br>9.70<br>9.70<br>9.70<br>9.70<br>9.70<br>9.70<br>9.70<br>9.70<br>9.70<br>9.70<br>9.70<br>9.70<br>9.70<br>9.70<br>9.70<br>9.70<br>9.70<br>9.70<br>9.70<br>9.70<br>9.70<br>9.70<br>9.70<br>9.70<br>9.70<br>9.70<br>9.70<br>9.70<br>9.70<br>9.70<br>9.70<br>9.70<br>9.70<br>9.70<br>9.70<br>9.70<br>9.70<br>9.70<br>9.70<br>9.70<br>9.70<br>9.70<br>9.70<br>9.70<br>9.70<br>9.70<br>9.70<br>9.70<br>9.70<br>9.70<br>9.70<br>9.70<br>9.70<br>9.70<br>9.70<br>9.70<br>9.70<br>9.70<br>9.70<br>9.70<br>9.70<br>9.70<br>9.70<br>9.70<br>9.70<br>9.70<br>9.70<br>9.70<br>9.70<br>9.70<br>9.70<br>9.70<br>9.70<br>9.70<br>9.70<br>9.70<br>9.70<br>9.70<br>9.70<br>9.70<br>9.70<br>9.70<br>9.70<br>9.70<br>9.70<br>9.70<br>9.70<br>9.70<br>9.70<br>9.70<br>9.70<br>9.70<br>9.70<br>9.70<br>9.70<br>9.70<br>9.70<br>9.70<br>9.70<br>9.70<br>9.70<br>9.70<br>9.70<br>9.70<br>9.70<br>9.70<br>9.70<br>9.70<br>9.70<br>9.70<br>9.70<br>9.70<br>9.70<br>9.70<br>9.70<br>9.70<br>9.70<br>9.70<br>9.70<br>9.70<br>9.70<br>9.70<br>9.70<br>9.70<br>9.70<br>9.70<br>9.70<br>9.70<br>9.70<br>9.70<br>9.70<br>9.70<br>9.70<br>9.70<br>9.70<br>9.70<br>9.70<br>9.70<br>9.70<br>9.70<br>9.70<br>9.70<br>9.70<br>9.70<br>9.70<br>9.70<br>9.70<br>9.70<br>9.70<br>9.70<br>9.70<br>9.70<br>9.70<br>9.70<br>9.70<br>9.70<br>9.70<br>9.70<br>9.70<br>9.70<br>9.70<br>9.70<br>9.70<br>9.70<br>9.70<br>9.70<br>9.70<br>9.70<br>9.70<br>9.70<br>9.70<br>9.70<br>9.70<br>9.70<br>9.70<br>9.70<br>9.70<br>9.70<br>9.70<br>9.70<br>9.70<br>9.70<br>9.70<br>9.70<br>9.70<br>9.70<br>9.70<br>9.70<br>9.70<br>9.70<br>9.70<br>9.70<br>9.70<br>9.70<br>9.70<br>9.70<br>9.70<br>9.70<br>9.70<br>9.70<br>9.70<br>9.70<br>9.70<br>9.70<br>9.70<br>9.70<br>9.70<br>9.70<br>9.70<br>9.70<br>9.70<br>9.70<br>9.70<br>9.70<br>9.70<br>9.70<br>9.70<br>9.70<br>9.70<br>9.70<br>9.70<br>9.70<br>9.70<br>9.70<br>9.70<br>9.70<br>9.70<br>9.70<br>9.70<br>9.70<br>9.70<br>9.70<br>9.70<br>9.70<br>9.70<br>9.70<br>9.70<br>9.70<br>9.70<br>9.70<br>9.70<br>9.70<br>9.70<br>9.70<br>9.70<br>9.70<br>9.70<br>9.70<br>9.70<br>9.70<br>9.70<br>9.70<br>9.70<br>9.70<br>9.70<br>9.70<br>9.70<br>9.70<br>9.70<br>9.70<br>9.70<br>9.70<br>9.70<br>9.70<br>9.70<br>9.70<br>9.70<br>9.70<br>9.70<br>9.70<br>9.70<br>9.70<br>9.70<br>9.70<br>9.70<br>9.70<br>9.70<br>9.70<br>9.70<br>9.70 |                                 | 33.50<br>31.75<br>2<br>+ + + + + + + + + + + + + + + + + + + |       |
| CURRENT RATING<br>10A / 2.2<br>20A / 3.3<br>30A / 3.7<br>40A / 4.2   | 6/ØA    |                                                          | 17W2 | 2 Male/Female                                                                                                                                                                                                                                                                                                                                                                                                                                                                                                                                                                                                                                                                                                                                                                                                                                                                                                                                                                                                                                                                                                                                                                                                                                                                                                                                                                                                                                                                                                                                                                                                                                                                                                                                                                                                                                                                                                                                                                                                                                                                                                                                                                                                                                                                                                                                                                                                                                                                                                                                                                                                                                                                                                                                                                                                                          | 21W1 Male/Femal                 | 47.05                                                        | æ     |
|                                                                      |         | COMBINA                                                  |      |                                                                                                                                                                                                                                                                                                                                                                                                                                                                                                                                                                                                                                                                                                                                                                                                                                                                                                                                                                                                                                                                                                                                                                                                                                                                                                                                                                                                                                                                                                                                                                                                                                                                                                                                                                                                                                                                                                                                                                                                                                                                                                                                                                                                                                                                                                                                                                                                                                                                                                                                                                                                                                                                                                                                                                                                                                        | SW REFERENCE NO.: 627 C         | COMBO ASSEMBLY                                               | 119   |
|                                                                      |         |                                                          |      |                                                                                                                                                                                                                                                                                                                                                                                                                                                                                                                                                                                                                                                                                                                                                                                                                                                                                                                                                                                                                                                                                                                                                                                                                                                                                                                                                                                                                                                                                                                                                                                                                                                                                                                                                                                                                                                                                                                                                                                                                                                                                                                                                                                                                                                                                                                                                                                                                                                                                                                                                                                                                                                                                                                                                                                                                                        | CHECKED:                        | DATE: DATE:                                                  |       |
| THIS SERIES FULLY CONFORMS TO                                        |         |                                                          |      | THESE DRAWINGS AND SPECIFICATIONS<br>ARE THE PROPERTY OF EDAC INC.,AND                                                                                                                                                                                                                                                                                                                                                                                                                                                                                                                                                                                                                                                                                                                                                                                                                                                                                                                                                                                                                                                                                                                                                                                                                                                                                                                                                                                                                                                                                                                                                                                                                                                                                                                                                                                                                                                                                                                                                                                                                                                                                                                                                                                                                                                                                                                                                                                                                                                                                                                                                                                                                                                                                                                                                                 | SCALE: N.T.S                    | SHEET 3 OF                                                   | 4     |
| THE EUROPEAN UNION DIRECTIVES 2011/65/EU FOR RoHS COMPLIANCY.        |         |                                                          |      | O SHALL NOT BE REPRODUCED OR COPIED<br>OR USED AS THE BASIS FOR THE                                                                                                                                                                                                                                                                                                                                                                                                                                                                                                                                                                                                                                                                                                                                                                                                                                                                                                                                                                                                                                                                                                                                                                                                                                                                                                                                                                                                                                                                                                                                                                                                                                                                                                                                                                                                                                                                                                                                                                                                                                                                                                                                                                                                                                                                                                                                                                                                                                                                                                                                                                                                                                                                                                                                                                    | DRAWING NUMBER: 627-21W4224-3N2 |                                                              | ISSUE |
|                                                                      |         | YOUR CONNECTION TO QUALITY & SER                         | VICE | MANUFACTURE OR SALE OF APPARATUS                                                                                                                                                                                                                                                                                                                                                                                                                                                                                                                                                                                                                                                                                                                                                                                                                                                                                                                                                                                                                                                                                                                                                                                                                                                                                                                                                                                                                                                                                                                                                                                                                                                                                                                                                                                                                                                                                                                                                                                                                                                                                                                                                                                                                                                                                                                                                                                                                                                                                                                                                                                                                                                                                                                                                                                                       | PART NUMBER: 627-21W            | /4224-3N2                                                    | 1     |