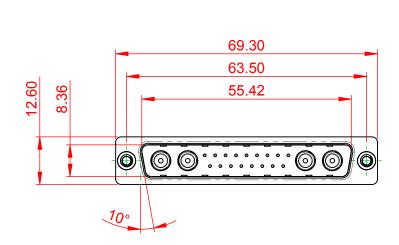

|                                      |                                                                                                                                      | SW REFERENCE NO.: 627 COMBO ASSEMBLY |                  |       |  |
|--------------------------------------|--------------------------------------------------------------------------------------------------------------------------------------|--------------------------------------|------------------|-------|--|
| COMBINATION D-SUB                    |                                                                                                                                      | DRAWN: C.B                           | DATE: JAN. 01/20 | 19    |  |
|                                      | CHECKED:                                                                                                                             | DATE:                                |                  |       |  |
| EDAC INC                             | THESE DRAWINGS AND SPECIFICATIONS<br>ARE THE PROPERTY OF EDAC INCAND                                                                 | SCALE: (IN C.A.D. 1:1)               | SHEET 1 OF       | 4     |  |
| CUFUS TORONTO, ONTARIO<br>CANADA     | SHALL NOT BE REPRODUCED.OR COPIED<br>OR USED AS THE BASIS FOR THE<br>MANUFACTURE OR SALE OF APPARATUS<br>WITHOUT WRITTEN PERMISSION. | DRAWING NUMBER: 627-21W4             | 1224-3N2         | ISSUE |  |
| YOUR CONNECTION TO QUALITY & SERVICE |                                                                                                                                      | PART NUMBER: 627-21W4                | 1224-3N2         | 1     |  |