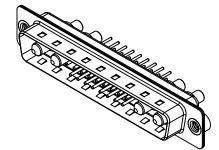

THIS IS A C.A.D. GENERATED DRAWING DO NOT MAKE MANUAL REVISIONS TO MASTER.



ORIGINAL

| SUE NUMBER |     |
|------------|-----|
| L          | (1) |





## NOTES:

MATERIAL:

HOUSING: THERMOPLASTIC POLYESTER, UL94V-0 SHELL: STEEL, Sn or Ni PLATED CONTACT: COPPER ALLOY SEE ORDERING GUIDE FOR PLATING

OPERATING TEMPERATURE: -55°C ~ 125°C



SIGNAL CONTACT CURRENT RATING: 5A PER CONTACT SIGNAL CONTACT RESISTANCE: 10mQ MAX. INSULATOR RESISTANCE: 5000MΩ min. DIELECTRIC WITHSTANDING VOLTAGE: 1000V AC rms



|                                      |                                                                                                                                      | SW REFERENCE NO.: 627 COMBO ASSEMBLY |                  |       |  |
|--------------------------------------|--------------------------------------------------------------------------------------------------------------------------------------|--------------------------------------|------------------|-------|--|
| COMBINATION D-SUB                    |                                                                                                                                      | DRAWN: C.B                           | DATE: JAN. 01/20 | 19    |  |
|                                      | CHECKED: