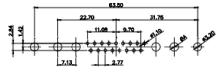

13W3 Female

43W2 Female

47W1 Female

17W5 Male

COMPLIANT

2.77

|                                                                                                   |                                                                                |                                                                                                                                                                                                                | SW REFERENCE NO.: 627 COMBO ASSEMBLY |            |       |
|---------------------------------------------------------------------------------------------------|--------------------------------------------------------------------------------|----------------------------------------------------------------------------------------------------------------------------------------------------------------------------------------------------------------|--------------------------------------|------------|-------|
|                                                                                                   | COMBINATION                                                                    | DRAWN: C.B                                                                                                                                                                                                     | DATE: JAN. 01/20                     | 19         |       |
|                                                                                                   |                                                                                |                                                                                                                                                                                                                | CHECKED:                             | DATE:      |       |
| THIS SERIES FULLY CONFORMS TO<br>THE EUROPEAN UNION DIRECTIVES<br>2011/65/EU FOR RoHS COMPLIANCY. | EDAC INC<br>TORONTO, ONTARIO<br>CANADA<br>YOUR CONNECTION TO QUALITY & SERVICE | THESE DRAWINGS AND SPECIFICATIONS<br>ARE THE PROPERTY OF EDAC INC.,AND<br>SHALL NOT BE REPRODUCED,OR COPIED<br>OR USED AS THE BASIS FOR THE<br>MANUFACTURE OR SALE OF APPARATUS<br>WITHOUT WRITTEN PERMISSION. | SCALE: N.T.S                         | SHEET 4 OF | 4     |
|                                                                                                   |                                                                                |                                                                                                                                                                                                                | DRAWING NUMBER: 627-21W              | 4224-3N2   | ISSUE |
|                                                                                                   |                                                                                |                                                                                                                                                                                                                | PART NUMBER: 627-21W                 | 4224-3N2   | 1     |