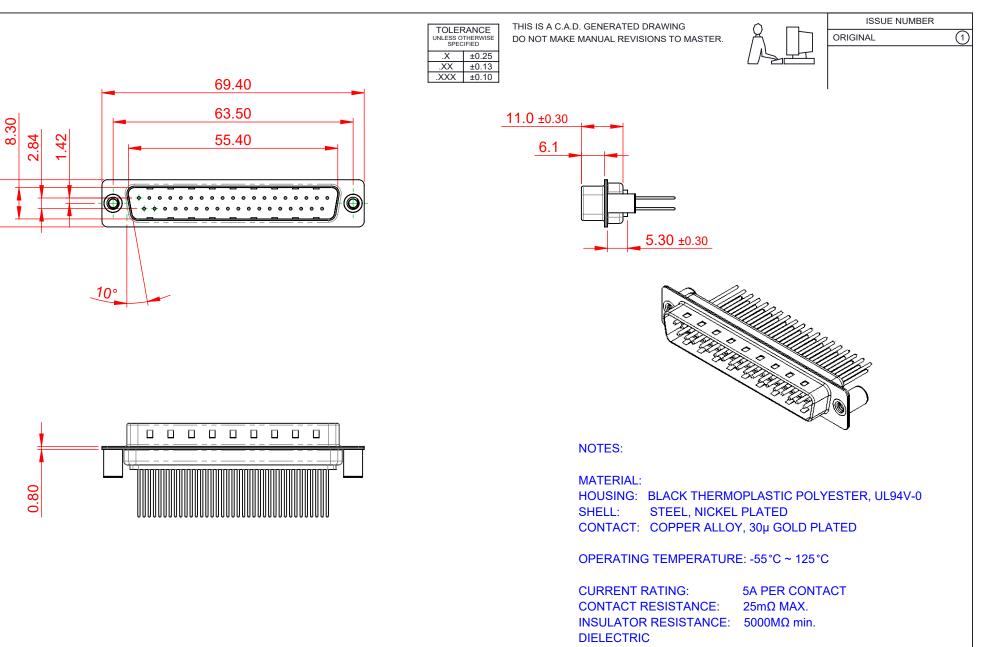

WITHSTANDING VOLTAGE: 1000V AC rms

|                 | 627 SERIES D-SUB CONNECTOR           |                                                                                                                                                                                                                | SW REFERENCE NO.: 627 ASSEMBLY  |                    |       |
|-----------------|--------------------------------------|----------------------------------------------------------------------------------------------------------------------------------------------------------------------------------------------------------------|---------------------------------|--------------------|-------|
|                 |                                      |                                                                                                                                                                                                                | DRAWN: C.B                      | DATE: AUG. 01/2018 |       |
|                 |                                      |                                                                                                                                                                                                                | CHECKED:                        | DATE:              |       |
| YOUR CONNECTION | EDAC INC                             | THESE DRAWINGS AND SPECIFICATIONS<br>ARE THE PROPERTY OF EDAC INC.,AND<br>SHALL NOT BE REPRODUCED,OR COPIED<br>OR USED AS THE BASIS FOR THE<br>MANUFACTURE OR SALE OF APPARATUS<br>WITHOUT WRITTEN PERMISSION. | SCALE: 1:1                      | SHEET 1 OF         | 1     |
|                 | YOUR CONNECTION TO QUALITY & SERVICE |                                                                                                                                                                                                                | DRAWING NUMBER: 627-M37-623-BN3 |                    | ISSUE |
|                 |                                      |                                                                                                                                                                                                                | PART NUMBER: 627-M37-           | ·623-BN3           | 1     |