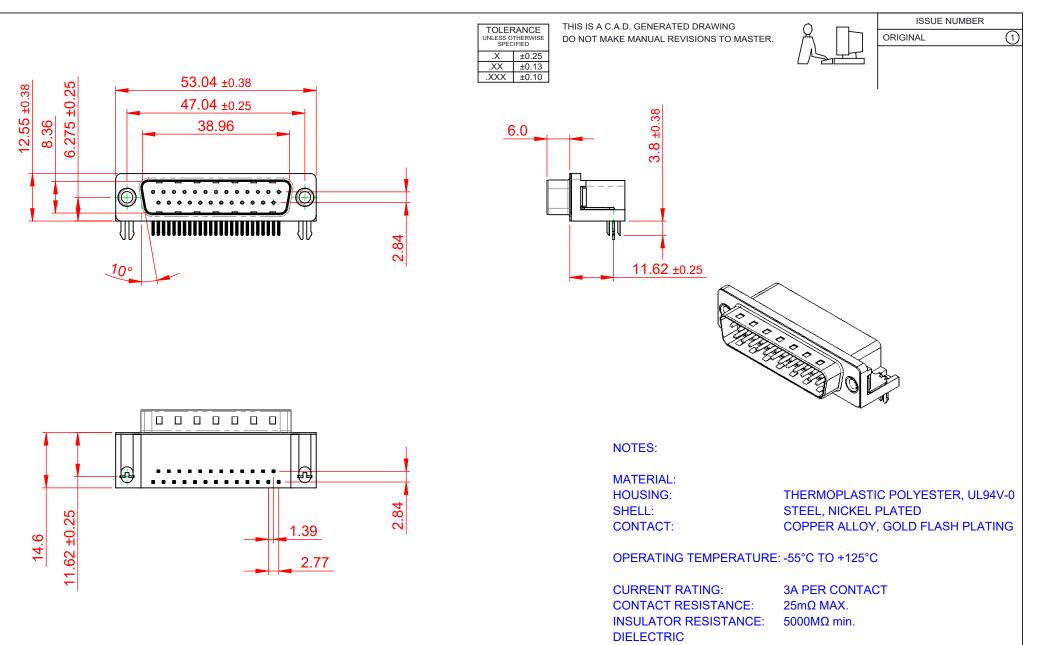

WITHSTANDING VOLTAGE: 1000V AC rms

|  | 629 SERIES D-SUB CONNECTOR                                                     |                                                                                                                                                                                                                | SW REFERENCE NO.: 629 ASSEMBLY  |                    |       |
|--|--------------------------------------------------------------------------------|----------------------------------------------------------------------------------------------------------------------------------------------------------------------------------------------------------------|---------------------------------|--------------------|-------|
|  |                                                                                |                                                                                                                                                                                                                | DRAWN: C.B                      | DATE: AUG. 01/2018 |       |
|  |                                                                                |                                                                                                                                                                                                                | CHECKED:                        | DATE:              |       |
|  | EDAC INC<br>TORONTO, ONTARIO<br>CANADA<br>YOUR CONNECTION TO QUALITY & SERVICE | THESE DRAWINGS AND SPECIFICATIONS<br>ARE THE PROPERTY OF EDAC INC.,AND<br>SHALL NOT BE REPRODUCED,OR COPIED<br>OR USED AS THE BASIS FOR THE<br>MANUFACTURE OR SALE OF APPARATUS<br>WITHOUT WRITTEN PERMISSION. | SCALE: (IN C.A.D. 1:1)          | SHEET 1 OF         | 1     |
|  |                                                                                |                                                                                                                                                                                                                | DRAWING NUMBER: 629-025-240-531 |                    | ISSUE |
|  |                                                                                |                                                                                                                                                                                                                | PART NUMBER: 629-025-2          | 240-531            | 1     |

THIS SERIES FULLY CONFORMS TO THE EUROPEAN UNION DIRECTIVES 2011/65/EU FOR RoHS COMPLIANCY.