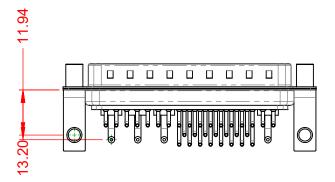

| ISSUE NUMBER |   |
|--------------|---|
| ORIGINAL     | 1 |





.XX ±0.13 .XXX ±0.05

## NOTES:

MATERIAL: HOUSING: SHELL: CONTACT:

THERMOPLASTIC POLYESTER, UL94V-0 STEEL, TIN PLATED COPPER ALLOY, GOLD FLASH PLATED



| OPERATING TEMPERATURE:                                       | -55°C ~ 125°C               |
|--------------------------------------------------------------|-----------------------------|
| POWER/CO-AX CONTACT RATING:<br>(IF PRESENT)                  | 10A (CURRENT)               |
| SIGNAL CONTACT CURRENT RATING:<br>SIGNAL CONTACT RESISTANCE: | 5A PER CONTACT<br>10mΩ MAX. |
| INSULATOR RESISTANCE:<br>DIELECTRIC                          | 5000MΩ min.                 |

WITHSTANDING VOLTAGE:

1000V AC rms



|          |                                                                        |                                                                                                                                       | SW REFERENCE NO.: 629 COMBO ASSEMBLY |                  |