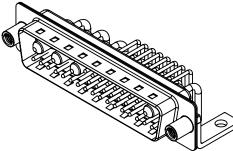

## NOTES:

MATERIAL: HOUSING: SHELL: CONTACT:

THERMOPLASTIC POLYESTER, UL94V-0 STEEL, TIN PLATED COPPER ALLOY, GOLD FLASH PLATED

| OPERATING TEMPERATURE:                                       | -55°C ~ 125°C               |
|--------------------------------------------------------------|-----------------------------|
| POWER/CO-AX CONTACT RATING:<br>(IF PRESENT)                  | 10A (CURRENT)               |
| SIGNAL CONTACT CURRENT RATING:<br>SIGNAL CONTACT RESISTANCE: | 5A PER CONTACT<br>10mΩ MAX. |
| INSULATOR RESISTANCE:<br>DIELECTRIC                          | 5000MΩ min.                 |