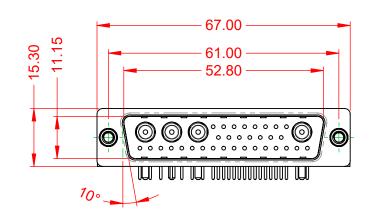

| ISSUE NUMBER |   |
|--------------|---|
| ORIGINAL     | 1 |





.XX ±0.13 .XXX ±0.05

## NOTES:

MATERIAL: HOUSING: SHELL: CONTACT:

THERMOPLASTIC POLYESTER, UL94V-0 STEEL, TIN PLATED COPPER ALLOY, GOLD FLASH PLATED



| OPERATING TEMPERATURE:                                       | -55°C ~ 125°C               |
|--------------------------------------------------------------|-----------------------------|
| POWER/CO-AX CONTACT RATING:<br>(IF PRESENT)                  | 10A (CURRENT)               |
| SIGNAL CONTACT CURRENT RATING:<br>SIGNAL CONTACT RESISTANCE: | 5A PER CONTACT<br>10mΩ MAX. |
| INSULATOR RESISTANCE:<br>DIELECTRIC                          | 5000MΩ min.                 |

WITHSTANDING VOLTAGE:

1000V AC rms



|          |                                                                        |