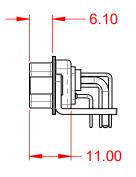

| ISSUE NUMBER |   |
|--------------|---|
| ORIGINAL     | 1 |





.XX ±0.13 .XXX ±0.05

## NOTES:

MATERIAL: HOUSING: SHELL: CONTACT:

THERMOPLASTIC POLYESTER, UL94V-0 STEEL, TIN PLATED COPPER ALLOY, GOLD FLASH PLATED



| OPERATING TEMPERATURE:                                       | -55°C ~ 125°C               |
|--------------------------------------------------------------|-----------------------------|
| POWER/CO-AX CONTACT RATING:<br>(IF PRESENT)                  | 10A (CURRENT)               |
| SIGNAL CONTACT CURRENT RATING:<br>SIGNAL CONTACT RESISTANCE: | 5A PER CONTACT<br>10mΩ MAX. |
| INSULATOR RESISTANCE:<br>DIELECTRIC                          | 5000MΩ min.                 |

WITHSTANDING VOLTAGE:

1000V AC rms



|          |                                                                        |