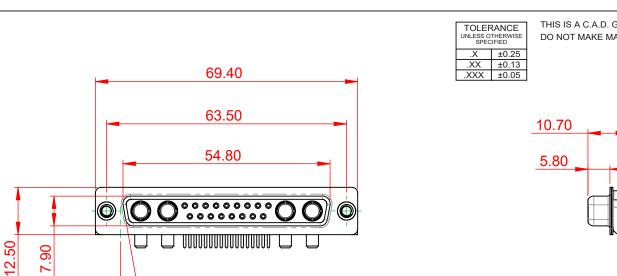

SIGNAL CONTACT RESISTANCE:  $10m\Omega$  MAX.

**INSULATOR RESISTANCE:** DIELECTRIC WITHSTANDING VOLTAGE: 5000MΩ min.

-55°C ~ 125°C

|              |                                        |                                                                                                                                                                                                                | SW REFERENCE NO.: 630 COMBO ASSEMBLY |                  |       |
|--------------|----------------------------------------|----------------------------------------------------------------------------------------------------------------------------------------------------------------------------------------------------------------|--------------------------------------|------------------|-------|
|              |                                        |                                                                                                                                                                                                                | DRAWN: C.B                           | DATE: JAN. 01/20 | 19    |
|              |                                        |                                                                                                                                                                                                                | CHECKED:                             | DATE:            |       |
| YOUR CONNECT | EDAC INC<br>TORONTO, ONTARIO<br>CANADA | THESE DRAWINGS AND SPECIFICATIONS<br>ARE THE PROPERTY OF EDAC INC.,AND<br>SHALL NOT BE REPRODUCED,OR COPIED<br>OR USED AS THE BASIS FOR THE<br>MANUFACTURE OR SALE OF APPARATUS<br>WITHOUT WRITTEN PERMISSION. | SCALE: (IN C.A.D. 1:1)               | SHEET 1 OF       | 2     |
|              |                                        |                                                                                                                                                                                                                | DRAWING NUMBER: 630-21W4250-3NC      |                  | ISSUE |
|              | YOUR CONNECTION TO QUALITY & SERVICE   |                                                                                                                                                                                                                | PART NUMBER: 630-21W4                | 1250-3NC         | 1     |