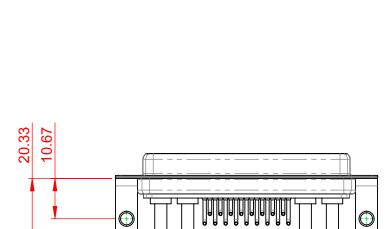

SIGNAL CONTACT RESISTANCE:  $10m\Omega$  MAX.

**INSULATOR RESISTANCE:** DIELECTRIC WITHSTANDING VOLTAGE: 5000MΩ min.

-55°C ~ 125°C

|              |                                        |                                                                                                                                                                                                                | SW REFERENCE NO.: 630 COMBO ASSEMBLY |                  |       |
|--------------|----------------------------------------|----------------------------------------------------------------------------------------------------------------------------------------------------------------------------------------------------------------|--------------------------------------|------------------|-------|
|              |                                        |                                                                                                                                                                                                                | DRAWN: C.B                           | DATE: JAN. 01/20 | 19    |
|              |                                        |                                                                                                                                                                                                                | CHECKED:                             | DATE:            |       |
| YOUR CONNECT | EDAC INC<br>TORONTO, ONTARIO<br>CANADA | THESE DRAWINGS AND SPECIFICATIONS<br>ARE THE PROPERTY OF EDAC INC.,AND<br>SHALL NOT BE REPRODUCED,OR COPIED<br>OR USED AS THE BASIS FOR THE<br>MANUFACTURE OR SALE OF APPARATUS<br>WITHOUT WRITTEN PERMISSION. | SCALE: (IN C.A.D. 1:1)               | SHEET 1 OF       | 2     |
|              |                                        |                                                                                                                                                                                                                | DRAWING NUMBER: 630-21W4250-3NC      |                  | ISSUE |
|              | YOUR CONNECTION TO QUALITY & SERVICE   |                                                                                                                                                                                                                | PART NUMBER: 630-21W4                | 1250-3NC         | 1     |