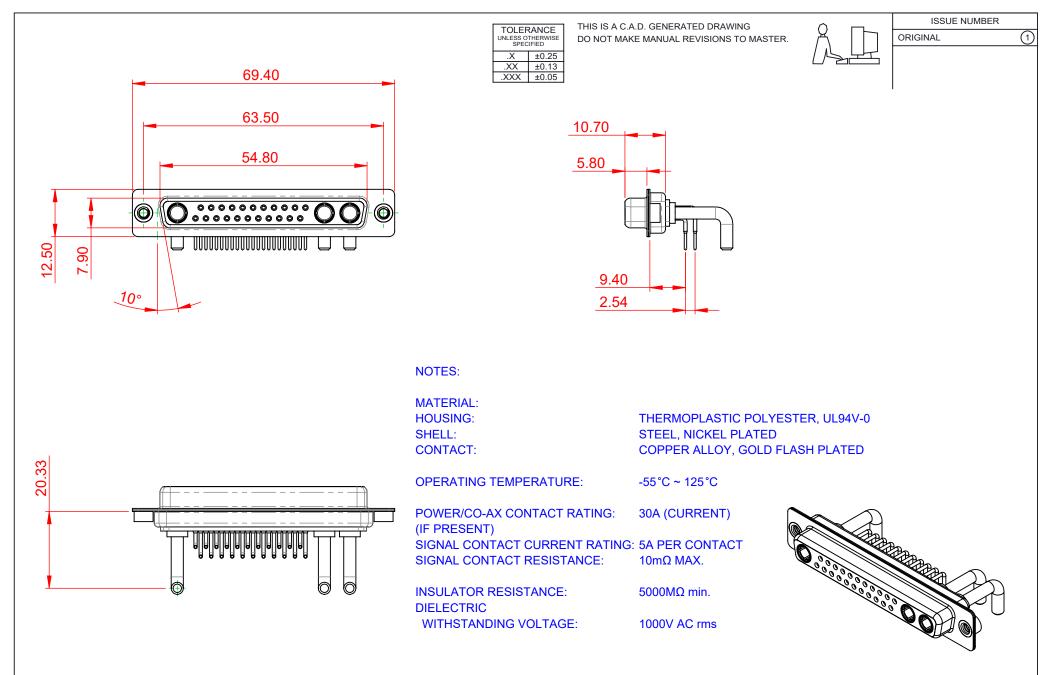

| COMBINATION D-SUB                      |                                                                                                                                                                                                                | SW REFERENCE NO.: 630 COMBO ASSEMBLY |                  |       |
|----------------------------------------|----------------------------------------------------------------------------------------------------------------------------------------------------------------------------------------------------------------|--------------------------------------|------------------|-------|
|                                        |                                                                                                                                                                                                                | DRAWN: C.B                           | DATE: JAN. 01/20 | 19    |
|                                        |                                                                                                                                                                                                                | CHECKED:                             | DATE:            |       |
| EDAC INC<br>TORONTO, ONTARIO<br>CANADA | THESE DRAWINGS AND SPECIFICATIONS<br>ARE THE PROPERTY OF EDAC INC.,AND<br>SHALL NOT BE REPRODUCED,OR COPIED<br>OR USED AS THE BASIS FOR THE<br>MANUFACTURE OR SALE OF APPARATUS<br>WITHOUT WRITTEN PERMISSION. | SCALE: (IN C.A.D. 1:1)               | SHEET 1 OF       | 2     |
|                                        |                                                                                                                                                                                                                | DRAWING NUMBER: 630-25W3250-3N2      |                  | ISSUE |
| YOUR CONNECTION TO QUALITY & SERVICE   |                                                                                                                                                                                                                | PART NUMBER: 630-25W                 | 3250-3N2         | 1     |