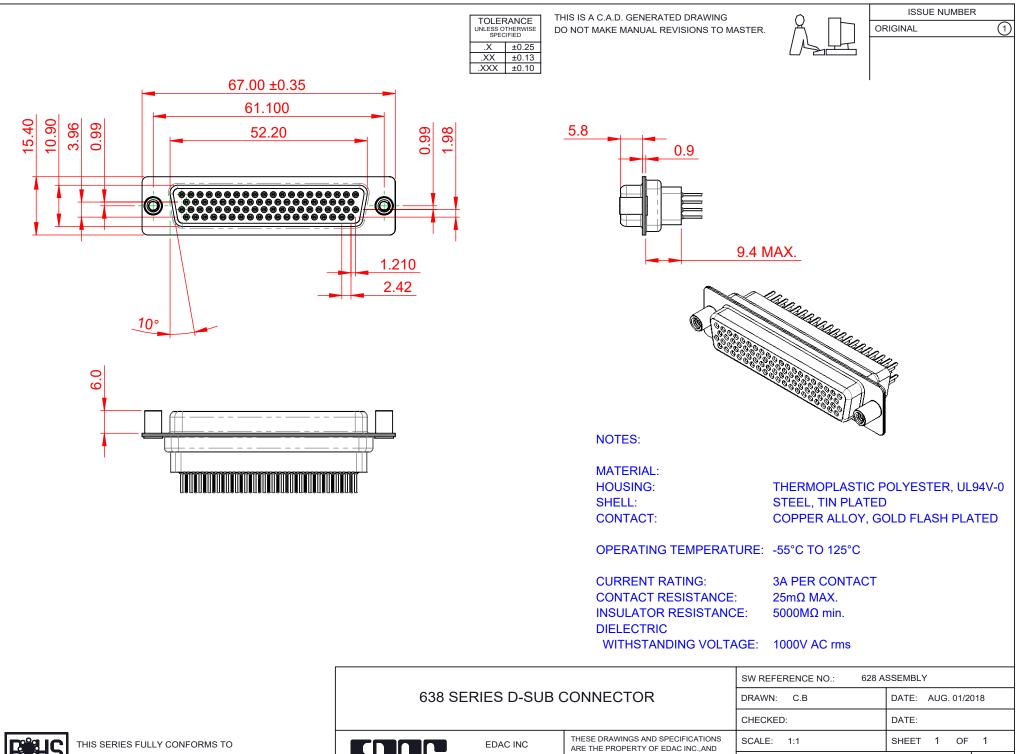

THE EUROPEAN UNION DIRECTIVES 2011/65/EU FOR RoHS COMPLIANCY. COMPLIANT

SHALL NOT BE REPRODUCED, OR COPIED OR USED AS THE BASIS FOR THE MANUFACTURE OR SALE OF APPARATUS WITHOUT WRITTEN PERMISSION.

| DRAWN: C.B DATE: AUG. 01/2018   CHECKED: DATE: DATE: SHEET 1 OF 1   SCALE: 1:1 SHEET 1 OF 1 1 OF 1   DRAWING NUMBER: 638-078-231-278 ISSUE 1 1 1 1 | SW REFERENCE NO.: 628 ASSEMBLY |                 |       |              |       |   |  |
|----------------------------------------------------------------------------------------------------------------------------------------------------|--------------------------------|-----------------|-------|--------------|-------|---|--|
| SCALE:   1:1   SHEET   1   OF   1     DRAWING NUMBER:   638-078-231-278   ISSUE   1                                                                | DRAWN: C.B                     |                 | DATE: | AUG. 01/2018 |       |   |  |
| DRAWING NUMBER: 638-078-231-278 ISSUE                                                                                                              | CHECKED:                       |                 | DATE: |              |       |   |  |
|                                                                                                                                                    | SCALE: 1:1                     |                 | SHEET | 1            | OF    | 1 |  |
| PART NUMBER: 638-078-231-278 1                                                                                                                     | DRAWING NUMBER:                | 638-078-231-278 |       |              | ISSUE |   |  |
|                                                                                                                                                    | PART NUMBER: 638-078-231-278   |                 |       |              |       | 1 |  |