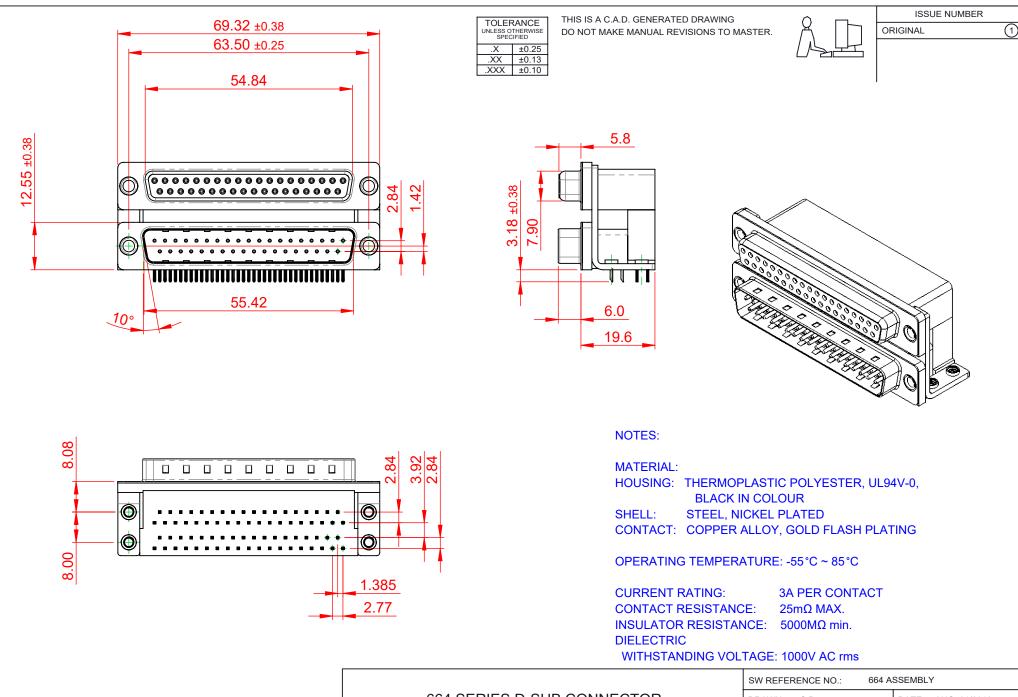

| <b>R</b> #HS |
|--------------|
| COMPLIANT    |

THIS SERIES FULLY CONFORMS TO THE EUROPEAN UNION DIRECTIVES 2011/65/EU FOR RoHS COMPLIANCY.

| 664 SERIES D-SUB                     | DRAWN:                                                                 | C.B           |         |
|--------------------------------------|------------------------------------------------------------------------|---------------|---------|
|                                      |                                                                        | CHECKED       | :       |
| EDAC INC                             | THESE DRAWINGS AND SPECIFICATIONS<br>ARE THE PROPERTY OF EDAC INC.,AND | SCALE:        | (IN C.A |
| TORONTO, ONTARIO<br>CANADA           | SHALL NOT BE REPRODUCED, OR COPIED<br>OR USED AS THE BASIS FOR THE     | DRAWING NUMBE |         |
| YOUR CONNECTION TO QUALITY & SERVICE | MANUFACTURE OR SALE OF APPARATUS<br>WITHOUT WRITTEN PERMISSION.        | PART NUMBER:  |         |

| SW REFERENCE NO 004 ASSEMBLT |  |  |  |  |  |
|------------------------------|--|--|--|--|--|
| DATE: AUG. 01/2018           |  |  |  |  |  |
| DATE:                        |  |  |  |  |  |
| SHEET 1 OF 1                 |  |  |  |  |  |
| 4-037-264-054 ISSUE          |  |  |  |  |  |
| 4-037-264-054 1              |  |  |  |  |  |
|                              |  |  |  |  |  |