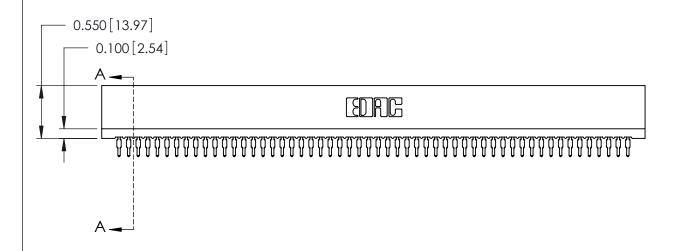

Contact Information
520-P.C. Tail, Regular Point - Tail LG.=.175(4.45)
.100" (2.54mm) Contact Spacing x .200" (5.08mm) Row Spacing

ISSUE NUMBER

ORIGINAL

725 Series Ultra-Mate Card Edge Connector - Press Fit