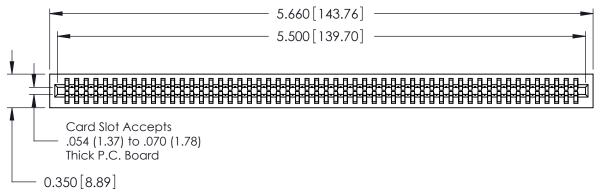

Contact Information
520-P.C. Tail, Regular Point - Tail LG.=.175(4.45)
.100" (2.54mm) Contact Spacing x .200" (5.08mm) Row Spacing

ISSUE NUMBER

ORIGINAL

725 Series Ultra-Mate Card Edge Connector - Press Fit