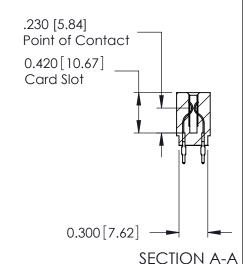

Contact Information
520-P.C. Tail, Regular Point - Tail LG.=.175(4.45)
.100" (2.54mm) Contact Spacing x .200" (5.08mm) Row Spacing

ISSUE NUMBER

ORIGINAL

725 Series Ultra-Mate Card Edge Connector - Press Fit