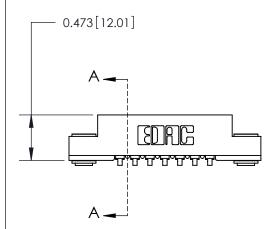

## **Contact Detail**

90 Degree Bend (Code 541 Contacts)

.156 [3.96] Contact Spacing x .200 [5.08] Row Spacing

**See Accompanying Page for:** 

**Contact Bend Details** 

|                                                                        | SECTION A-A |
|------------------------------------------------------------------------|-------------|
| .175 [4.45] Point of Contact<br>(Measured from bottom of Card Slot) —— |             |
|                                                                        |             |
|                                                                        |             |
| Card Slot Accepts .054 [1.37] to .070 [1.78] Thick P.C. Board          |             |