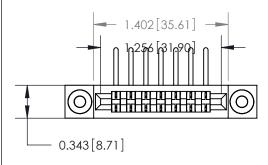

## **Mounting Option**

.116 (2.95) I.D. Floating Eyelets

## **Contact Detail**

90 Degree Bend (Code 541 Contacts)

.156 [3.96] Contact Spacing x .200 [5.08] Row Spacing

**See Accompanying Page for:** 

**Contact Bend Details** 

|                                                                        | SECTION A-A |
|------------------------------------------------------------------------|-------------|
| .175 [4.45] Point of Contact<br>(Measured from bottom of Card Slot) —— |             |
|                                                                        |             |
|                                                                        |             |
| Card Slot Accepts .054 [1.37] to .070 [1.78] Thick P.C. Board          |             |