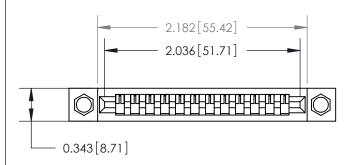

**Mounting Option** 

.156 (3.96) Dia. Mounting Holes

## **Contact Detail**

PC Tail .023x.013(0.58x0.33) - Tail LG=.213(5.41)

.156 [3.96] Contact Spacing x .200 [5.08] Row Spacing





**SECTION A-A** 

.095 [2.41] Point of Contact (Measured from bottom of Card Slot)



**See Accompanying Page for:** 

**Contact Bend Details** 

807/857 Series High Temp Card Edge Connector Part Number: 807-012-431-104

YOUR CONNECTION TO QUALITY & SERVICE

| ACAD REFERENCE NO | . 807 ENG MASTER |
|-------------------|------------------|
| DRAWN: J.LEE      | DATE: AUG. 11/09 |
| CHECKED:          | DATE:            |
| SCALE: NTS        | SHEET 1 OF 2     |
| DRAWING NUMBER    | ISSUE            |

807 Assembly