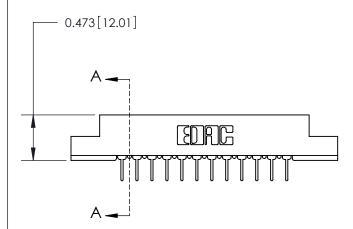

## **Contact Detail**

PC Tail .023x.013(0.58x0.33) - Tail LG=.213(5.41)

.156 [3.96] Contact Spacing x .200 [5.08] Row Spacing

**SECTION A-A** 

.095 [2.41] Point of Contact (Measured from bottom of Card Slot)