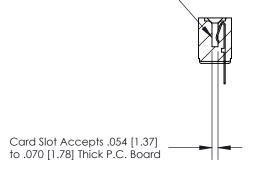

## **Contact Detail**

PC Tail .023x.013(0.58x0.33) - Tail LG=.213(5.41)

.156 [3.96] Contact Spacing x .200 [5.08] Row Spacing

**SECTION A-A** 

.095 [2.41] Point of Contact (Measured from bottom of Card Slot)