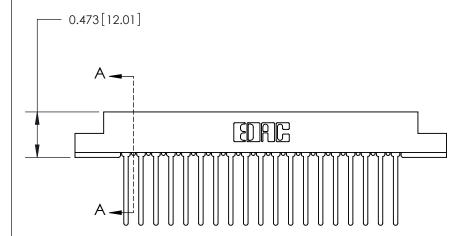

## **Contact Detail**

Wire Wrap .046x.013(1.17x0.33) - Tail LG=.708(17.98) .156 [3.96] Contact Spacing x .200 [5.08] Row Spacing

- 3.274[83.16] -3.128 [79.45] -0.343[8.71]

**SECTION A-A** 

.095 [2.41] Point of Contact (Measured from bottom of Card Slot)

Card Slot Accepts .054 [1.37] to .070 [1.78] Thick P.C. Board

**See Accompanying Page for:** 

**Contact Bend Details** 

| 807/857 Series               | High Temp Card Edge Connector |
|------------------------------|-------------------------------|
| Part Number: 807-019-445-107 |                               |