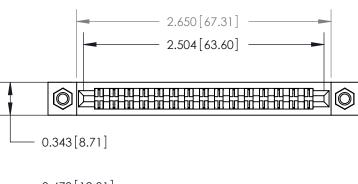

Card Slot Accepts .054 [1.37] to .070 [1.78] Thick P.C. Board

**See Accompanying Page for:** 

**Contact Bend Details** 

807/857 Series High Temp Card Edge Connector Part Number: 807-030-424-207

| ACAD REFERENCE NO. 807 ENG MASTER |                  |
|-----------------------------------|------------------|
| DRAWN: J.LEE                      | DATE: AUG. 11/09 |
| CHECKED:                          | DATE:            |
| SCALE: NTS                        | SHEET 1 OF 2     |
| DRAWING NUMBER                    | ISSUE            |