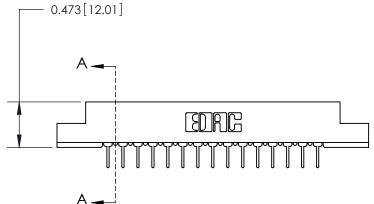

## **Contact Detail**

PC Tail .023x.013(0.58x0.33) - Tail LG=.213(5.41)

.156 [3.96] Contact Spacing x .200 [5.08] Row Spacing

**SECTION A-A** 

.095 [2.41] Point of Contact (Measured from bottom of Card Slot)

Card Slot Accepts .054 [1.37] to .070 [1.78] Thick P.C. Board

**See Accompanying Page for:** 

**Contact Bend Details** 

807/857 Series High Temp Card Edge Connector Part Number: 807-030-424-207

| ACAD REFERENCE NO. 807 ENG MASTER |                  |
|-----------------------------------|------------------|
| DRAWN: J.LEE                      | DATE: AUG. 11/09 |
| CHECKED:                          | DATE:            |
| SCALE: NTS                        | SHEET 1 OF 2     |
| DRAWING NUMBER                    | ISSUE            |