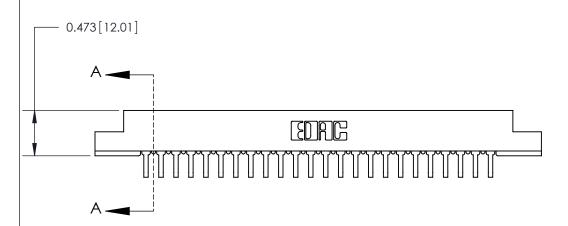

**Mounting Option** M3-0.5 Metric Threaded Inserts **Contact Detail** .156 [3.96] Contact Spacing x .200 [5.08] Row Spacing

90 Degree Bend (Code 522 and 540 Contacts)

SECTION A-A .095 [2.41] Point of Contact (Measured from bottom of Card Slot) Card Slot Accepts .054 [1.37] to .070 [1.78] Thick P.C. Board

807 Assembly