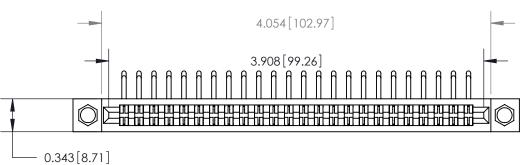

**Mounting Option** M3-0.5 Metric Threaded Inserts **Contact Detail** .156 [3.96] Contact Spacing x .200 [5.08] Row Spacing

90 Degree Bend (Code 522 and 540 Contacts)

SECTION A-A .095 [2.41] Point of Contact (Measured from bottom of Card Slot) Card Slot Accepts .054 [1.37] to .070 [1.78] Thick P.C. Board

807 Assembly