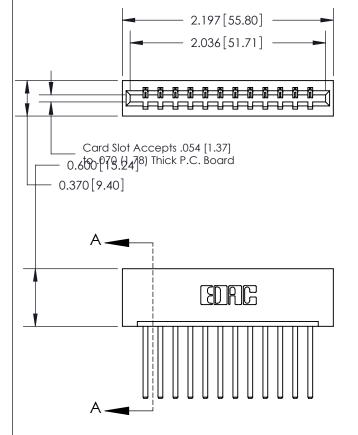

## **Contact Detail**

544-Wire Wrap .050x.025(1.27x0.64) - Tail LG=.750(19.05) .156 [3.96] Contact Spacing x .200 [5.08] Row Spacing

**See Accompanying Page for:** 

- **Bend Detail**
- **Mounting Options**

THIS IS A C.A.D. GENERATED DRAWING DO NOT MAKE MANUAL REVISIONS TO MASTER.

ISSUE NUMBER ORIGINAL

833 Series High Temp Card Edge Connector Part Number: 833-012-544-101

**EDAC INC** TORONTO, ONTARIO CANADA