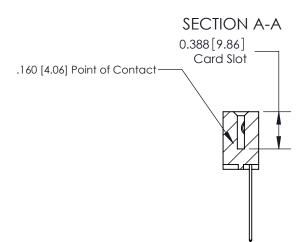

## **Contact Detail**

544-Wire Wrap .050x.025(1.27x0.64) - Tail LG=.750(19.05) .156 [3.96] Contact Spacing x .200 [5.08] Row Spacing

**See Accompanying Page for:** 

- **Bend Detail**
- **Mounting Options**

THIS IS A C.A.D. GENERATED DRAWING DO NOT MAKE MANUAL REVISIONS TO MASTER.

ISSUE NUMBER ORIGINAL

833 Series High Temp Card Edge Connector Part Number: 833-012-544-101

**EDAC INC** TORONTO, ONTARIO CANADA