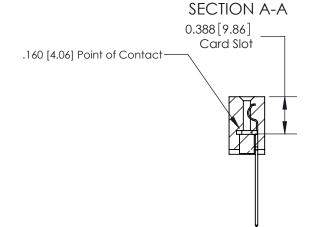

## 833 Series High Temp Card Edge Connector Part Number: 833-017-541-108

YOUR CONNECTION TO QUALITY & SERVICE

**EDAC INC** TORONTO, ONTARIO CANADA

THESE DRAWINGS AND SPECIFICATIONS ARE THE PROPERTY OF EDAC INC.,AND SHALL NOT BE REPRODUCED, OR COPIED OR USED AS THE BASIS FOR THE MANUFACTURE OR SALE OF APPARATUS WITHOUT WRITTEN PERMISSION.

| ACAD REFERENCE NO. | 833 ENG MASTER   |  |  |
|--------------------|------------------|--|--|
| DRAWN: J.LEE       | DATE: OCT. 14/09 |  |  |
| CHECKED:           | DATE:            |  |  |
| SCALE: NTS         | SHEET 1 OF 3     |  |  |
| DRAWING NUMBER     | ISSUE            |  |  |
| 833 Assembly       | 1                |  |  |