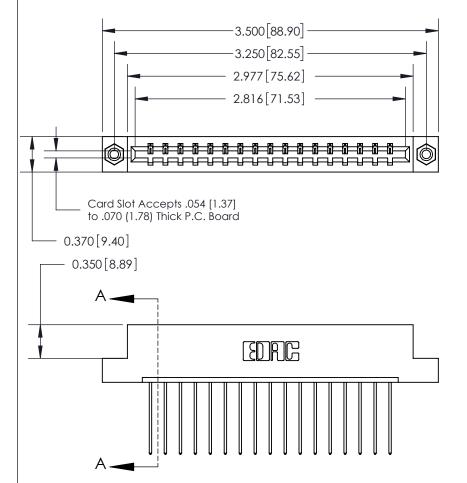

## 833 Series High Temp Card Edge Connector Part Number: 833-017-541-108

YOUR CONNECTION TO QUALITY & SERVICE

**EDAC INC** TORONTO, ONTARIO CANADA

THESE DRAWINGS AND SPECIFICATIONS ARE THE PROPERTY OF EDAC INC.,AND SHALL NOT BE REPRODUCED, OR COPIED OR USED AS THE BASIS FOR THE MANUFACTURE OR SALE OF APPARATUS WITHOUT WRITTEN PERMISSION.

| ACAD REFERENCE NO. | 833 ENG MASTER   |  |  |
|--------------------|------------------|--|--|
| DRAWN: J.LEE       | DATE: OCT. 14/09 |  |  |
| CHECKED:           | DATE:            |  |  |
| SCALE: NTS         | SHEET 1 OF 3     |  |  |
| DRAWING NUMBER     | ISSUE            |  |  |
| 833 Assembly       | 1                |  |  |