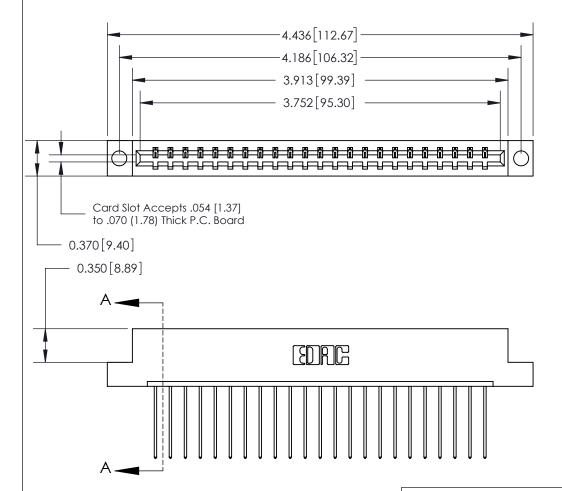

ORIGINAL

SECTION A-A 0.388 [9.86] Card Slot .160 [4.06] Point of Contact-

## See Accompanying Page for:

- **Bend Detail**
- **Mounting Options**

833 Series High Temp Card Edge Connector Part Number: 833-023-541-104

**EDAC INC** TORONTO, ONTARIO CANADA

THESE DRAWINGS AND SPECIFICATIONS ARE THE PROPERTY OF EDAC INC.,AND SHALL NOT BE REPRODUCED, OR COPIED OR USED AS THE BASIS FOR THE MANUFACTURE OR SALE OF APPARATUS WITHOUT WRITTEN PERMISSION.

| ACAD REFERENCE NO. | 833 ENG MASTER   |  |  |
|--------------------|------------------|--|--|
| DRAWN: J.LEE       | DATE: OCT. 14/09 |  |  |
| CHECKED:           | DATE:            |  |  |
| SCALE: NTS         | SHEET 1 OF 3     |  |  |
| DRAWING NUMBER     | ISSUE            |  |  |
| 833 Assembly       | 1                |  |  |